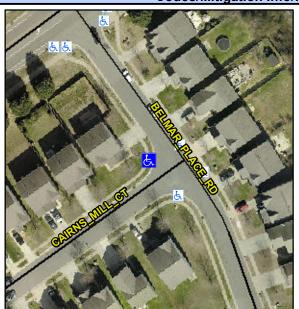

## Access Compliance Report Public Rights-of-Way (Curb Ramps)

 Intersection ID: 48410
 Main Street: CAIRNS\_MILL\_CT
 Cross Street: BELMAR\_PLACE\_RD
 Location:
 NW

 ADA ID: DD66CC6200CF
 Ramp Type: PerpDiag
 Initial Pass/Fail: Fail
 Overall Compliance: No
 Severity Score:
 10

## Field Measurements/Component Compliance

Street 1 Name
Stop Condition-Street 2
Street 2 Name
Stop Condition-Street 1

CAIRNS MILL CT StopSign BELMAR PLACE RD None Possible Solutions:

Remove & Replace Curb Ramp With
Two New Directional Ramps or
Equivalent.