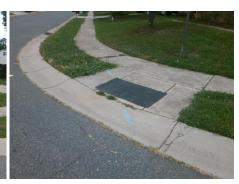

## Field Measurements/Component Compliance

Street 1 Name
Stop Condition-Street 2
Street 2 Name
Stop Condition-Street 1

CAIRNS MILL CT StopSign BELMAR PLACE RD None Possible Solutions:

Remove & Replace Curb Ramp With
Two New Directional Ramps or
Equivalent.

Surveyor Notes:

N/A

PROW/ADA:
Not Found, R304.5.1, R304.5.3

Total Cost: \$ 3200.00

| Compliance Description |                       | Data |     | liance Description          | Data |
|------------------------|-----------------------|------|-----|-----------------------------|------|
| N/A                    | Ramp Length (in)      | 49.5 | Yes | Ramp Slope (%)              | 7.7  |
| No                     | Ramp Width (in)       | 40.0 | No  | Ramp XSlope (%)             | 2.4  |
| N/A                    | Flare Type LT         | N/A  | N/A | Flare Type RT               | N/A  |
| N/A                    | Flare Slope LT (%)    | N/A  | N/A | Flare Slope RT (%)          | N/A  |
| N/A                    | Flare Traversable LT? | N/A  | N/A | Flare Traversable RT?       | N/A  |
| N/A                    | Landing Length (in)   | N/A  | N/A | DWS Provided?               | N/A  |
| N/A                    | Landing Width (in)    | N/A  | N/A | DWS Contrast?               | N/A  |
| N/A                    | Landing Slope (%)     | N/A  | N/A | DWS Length (in)             | N/A  |
| N/A                    | Landing X Slope (%)   | N/A  | N/A | DWS Full Width?             | N/A  |
| N/A                    | Landing Curb? (Y/N)   | N/A  | N/A | DWS Offset (in)             | N/A  |
| N/A                    | Shared Landing?       | N/A  |     |                             |      |
| N/A                    | Gutter Ponding?       | N/A  | N/A | Gutter Slope (%)            | N/A  |
| N/A                    | Gutter Lip Ht (in)    | N/A  | N/A | Gutter X Slope (%)          | N/A  |
| N/A                    | Painted X Walk1?      | No   | N/A | Painted X Walk2?            | No   |
|                        | X Walk 1 Direction    | To S |     | X Walk 2 Direction          | То Е |
| N/A                    | X Walk 1 Width (in)   | N/A  | N/A | X Walk 2 Width (in)         | N/A  |
|                        | X Walk 1 Slope (%)    | 2.4  |     | X Walk 2 Slope (%)          | 0.2  |
|                        | X Walk 1 X Slope (%)  | 1.2  |     | X Walk 2 X Slope (%)        | 2.7  |
| N/A                    | Ramp inside XWalk1?   | N/A  | N/A | Ramp inside XWalk2?         | N/A  |
|                        | Road Slope (%)        | 1.1  | N/A | Clear Space?                | N/A  |
|                        | Road X Slope (%)      | 2.4  | N/A | Clear Space to XWalk (in)   | N/A  |
| N/A                    | Any Obstructions?     | N/A  | N/A | Storm Grate/Utility Hazard? | N/A  |
|                        | Obstruction Type      |      |     | Storm Grate/Utility Type    |      |
|                        |                       | N/A  |     |                             | N/A  |
|                        |                       |      | Yes | Surface Condition? (G/P)    | Good |