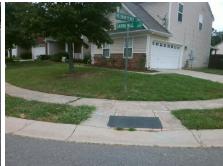

## Field Measurements/Component Compliance

Street 1 Name
Stop Condition-Street 2
Street 2 Name
Stop Condition-Street 1

CAIRNS MILL CT StopSign BELMAR PLACE RD None Possible Solutions:

Remove & Replace Curb Ramp With
Two New Directional Ramps or
Equivalent.

Surveyor Notes:

N/A

PROW/ADA:
Not Found, R304.5.1, R304.5.3

Total Cost: \$ 3200.00

| Compliance Description |                       | Data |     | liance Description          | Data |
|------------------------|-----------------------|------|-----|-----------------------------|------|
| N/A                    | Ramp Length (in)      | 49.5 | Yes | Ramp Slope (%)              | 7.7  |
| No                     | Ramp Width (in)       | 40.0 | No  | Ramp XSlope (%)             | 2.4  |
| N/A                    | Flare Type LT         | N/A  | N/A | Flare Type RT               | N/A  |
| N/A                    | Flare Slope LT (%)    | N/A  | N/A | Flare Slope RT (%)          | N/A  |
| N/A                    | Flare Traversable LT? | N/A  | N/A | Flare Traversable RT?       | N/A  |
| N/A                    | Landing Length (in)   | N/A  | N/A | DWS Provided?               | N/A  |
| N/A                    | Landing Width (in)    | N/A  | N/A | DWS Contrast?               | N/A  |
| N/A                    | Landing Slope (%)     | N/A  | N/A | DWS Length (in)             | N/A  |
| N/A                    | Landing X Slope (%)   | N/A  | N/A | DWS Full Width?             | N/A  |
| N/A                    | Landing Curb? (Y/N)   | N/A  | N/A | DWS Offset (in)             | N/A  |
| N/A                    | Shared Landing?       | N/A  |     |                             |      |
| N/A                    | Gutter Ponding?       | N/A  | N/A | Gutter Slope (%)            | N/A  |
| N/A                    | Gutter Lip Ht (in)    | N/A  | N/A | Gutter X Slope (%)          | N/A  |
| N/A                    | Painted X Walk1?      | No   | N/A | Painted X Walk2?            | No   |
|                        | X Walk 1 Direction    | To S |     | X Walk 2 Direction          | То Е |
| N/A                    | X Walk 1 Width (in)   | N/A  | N/A | X Walk 2 Width (in)         | N/A  |
|                        | X Walk 1 Slope (%)    | 2.4  |     | X Walk 2 Slope (%)          | 0.2  |
|                        | X Walk 1 X Slope (%)  | 1.2  |     | X Walk 2 X Slope (%)        | 2.7  |
| N/A                    | Ramp inside XWalk1?   | N/A  | N/A | Ramp inside XWalk2?         | N/A  |
|                        | Road Slope (%)        | 1.1  | N/A | Clear Space?                | N/A  |
|                        | Road X Slope (%)      | 2.4  | N/A | Clear Space to XWalk (in)   | N/A  |
| N/A                    | Any Obstructions?     | N/A  | N/A | Storm Grate/Utility Hazard? | N/A  |
|                        | Obstruction Type      |      |     | Storm Grate/Utility Type    |      |
|                        |                       | N/A  |     |                             | N/A  |
|                        |                       |      | Yes | Surface Condition? (G/P)    | Good |