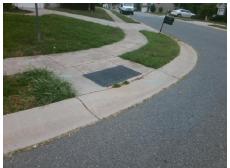

## Field Measurements/Component Compliance

Street 1 Name
Stop Condition-Street 2
Street 2 Name
Stop Condition-Street 1

CAIRNS MILL CT StopSign BELMAR PLACE RD None Possible Solutions:

Remove & Replace Curb Ramp With
Two New Directional Ramps or
Equivalent.

Surveyor Notes:

N/A

PROW/ADA:
Not Found, R304.5.1, R304.5.3

Total Cost: \$ 3200.00

| Compliance Description |                       | Data |     | liance Description          | Data |
|------------------------|-----------------------|------|-----|-----------------------------|------|
| N/A                    | Ramp Length (in)      | 49.5 | Yes | Ramp Slope (%)              | 7.7  |
| No                     | Ramp Width (in)       | 40.0 | No  | Ramp XSlope (%)             | 2.4  |
| N/A                    | Flare Type LT         | N/A  | N/A | Flare Type RT               | N/A  |
| N/A                    | Flare Slope LT (%)    | N/A  | N/A | Flare Slope RT (%)          | N/A  |
| N/A                    | Flare Traversable LT? | N/A  | N/A | Flare Traversable RT?       | N/A  |
| N/A                    | Landing Length (in)   | N/A  | N/A | DWS Provided?               | N/A  |
| N/A                    | Landing Width (in)    | N/A  | N/A | DWS Contrast?               | N/A  |
| N/A                    | Landing Slope (%)     | N/A  | N/A | DWS Length (in)             | N/A  |
| N/A                    | Landing X Slope (%)   | N/A  | N/A | DWS Full Width?             | N/A  |
| N/A                    | Landing Curb? (Y/N)   | N/A  | N/A | DWS Offset (in)             | N/A  |
| N/A                    | Shared Landing?       | N/A  |     |                             |      |
| N/A                    | Gutter Ponding?       | N/A  | N/A | Gutter Slope (%)            | N/A  |
| N/A                    | Gutter Lip Ht (in)    | N/A  | N/A | Gutter X Slope (%)          | N/A  |
| N/A                    | Painted X Walk1?      | No   | N/A | Painted X Walk2?            | No   |
|                        | X Walk 1 Direction    | To S |     | X Walk 2 Direction          | То Е |
| N/A                    | X Walk 1 Width (in)   | N/A  | N/A | X Walk 2 Width (in)         | N/A  |
|                        | X Walk 1 Slope (%)    | 2.4  |     | X Walk 2 Slope (%)          | 0.2  |
|                        | X Walk 1 X Slope (%)  | 1.2  |     | X Walk 2 X Slope (%)        | 2.7  |
| N/A                    | Ramp inside XWalk1?   | N/A  | N/A | Ramp inside XWalk2?         | N/A  |
|                        | Road Slope (%)        | 1.1  | N/A | Clear Space?                | N/A  |
|                        | Road X Slope (%)      | 2.4  | N/A | Clear Space to XWalk (in)   | N/A  |
| N/A                    | Any Obstructions?     | N/A  | N/A | Storm Grate/Utility Hazard? | N/A  |
|                        | Obstruction Type      |      |     | Storm Grate/Utility Type    |      |
|                        |                       | N/A  |     |                             | N/A  |
|                        |                       |      | Yes | Surface Condition? (G/P)    | Good |