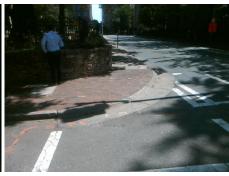

## Field Measurements/Component Compliance

Remove & Replace Curb Ramp With Two New Directional Ramps or Equivalent.

Surveyor Notes:

N/A

PROW/ADA:

R304.5.3

| Street 1 Name           | N POPLAR ST |
|-------------------------|-------------|
| Stop Condition-Street 2 | Signal      |
| Street 2 Name           | W 5TH ST    |
| Stop Condition-Street 1 | Signal      |
|                         |             |

Total Cost: 3200.00

| Comp | liance Description    | Data  | Comp | liance | Description             | Data  |
|------|-----------------------|-------|------|--------|-------------------------|-------|
| N/A  | Ramp Length (in)      | 77.0  | Yes  | Ramp   | Slope (%)               | 5.7   |
| Yes  | Ramp Width (in)       | 48.0  | No   | Ramp   | XSlope (%)              | 5.1   |
| N/A  | Flare Type LT         | N/A   | N/A  | Flare  | Type RT                 | N/A   |
| N/A  | Flare Slope LT (%)    | N/A   | N/A  | Flare  | Slope RT (%)            | N/A   |
| N/A  | Flare Traversable LT? | N/A   | N/A  | Flare  | Traversable RT?         | N/A   |
| N/A  | Landing Length (in)   | N/A   | N/A  | DWS    | Provided?               | N/A   |
| N/A  | Landing Width (in)    | N/A   | N/A  | DWS    | Contrast?               | N/A   |
| N/A  | Landing Slope (%)     | N/A   | N/A  | DWS    | Length (in)             | N/A   |
| N/A  | Landing X Slope (%)   | N/A   | N/A  | DWS    | Full Width?             | N/A   |
| N/A  | Landing Curb? (Y/N)   | N/A   | N/A  | DWS    | Offset (in)             | N/A   |
| N/A  | Shared Landing?       | N/A   |      |        |                         |       |
| N/A  | Gutter Ponding?       | N/A   | N/A  | Gutte  | r Slope (%)             | N/A   |
| N/A  | Gutter Lip Ht (in)    | N/A   | N/A  | Gutte  | r X Slope (%)           | N/A   |
| N/A  | Painted X Walk1?      | Yes   | N/A  | Paint  | ed X Walk2?             | Yes   |
|      | X Walk 1 Direction    | To NW |      | X Wa   | lk 2 Direction          | To SW |
| N/A  | X Walk 1 Width (in)   | 112.0 | N/A  | X Wa   | lk 2 Width (in)         | 112.0 |
|      | X Walk 1 Slope (%)    | 1.6   |      | X Wa   | lk 2 Slope (%)          | 3.0   |
|      | X Walk 1 X Slope (%)  | 7.6   |      | X Wa   | lk 2 X Slope (%)        | 1.0   |
| N/A  | Ramp inside XWalk1?   | Yes   | N/A  | Ram    | inside XWalk2?          | Yes   |
|      | Road Slope (%)        | 0.9   | N/A  | Clear  | Space?                  | N/A   |
|      | Road X Slope (%)      | 2.0   | N/A  | Clear  | Space to XWalk (in)     | N/A   |
| N/A  | Any Obstructions?     | N/A   | N/A  | Storn  | n Grate/Utility Hazard? | N/A   |
|      | Obstruction Type      |       | l    | Storn  | n Grate/Utility Type    |       |
|      |                       | N/A   | I    |        |                         | N/A   |