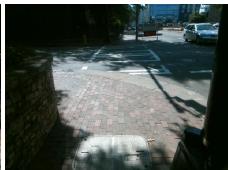

## Field Measurements/Component Compliance

Remove & Replace Curb Ramp With Two New Directional Ramps or Equivalent.

Surveyor Notes:

N/A

PROW/ADA:

R304.5.3

| Street 1 Name           | N POPLAR ST |
|-------------------------|-------------|
| Stop Condition-Street 2 | Signal      |
| Street 2 Name           | W 5TH ST    |
| Stop Condition-Street 1 | Signal      |
|                         |             |

Total Cost: 3200.00

| Comp | liance Description    | Data  | Comp | liance | Description             | Data  |
|------|-----------------------|-------|------|--------|-------------------------|-------|
| N/A  | Ramp Length (in)      | 77.0  | Yes  | Ramp   | Slope (%)               | 5.7   |
| Yes  | Ramp Width (in)       | 48.0  | No   | Ramp   | XSlope (%)              | 5.1   |
| N/A  | Flare Type LT         | N/A   | N/A  | Flare  | Type RT                 | N/A   |
| N/A  | Flare Slope LT (%)    | N/A   | N/A  | Flare  | Slope RT (%)            | N/A   |
| N/A  | Flare Traversable LT? | N/A   | N/A  | Flare  | Traversable RT?         | N/A   |
| N/A  | Landing Length (in)   | N/A   | N/A  | DWS    | Provided?               | N/A   |
| N/A  | Landing Width (in)    | N/A   | N/A  | DWS    | Contrast?               | N/A   |
| N/A  | Landing Slope (%)     | N/A   | N/A  | DWS    | Length (in)             | N/A   |
| N/A  | Landing X Slope (%)   | N/A   | N/A  | DWS    | Full Width?             | N/A   |
| N/A  | Landing Curb? (Y/N)   | N/A   | N/A  | DWS    | Offset (in)             | N/A   |
| N/A  | Shared Landing?       | N/A   |      |        |                         |       |
| N/A  | Gutter Ponding?       | N/A   | N/A  | Gutte  | r Slope (%)             | N/A   |
| N/A  | Gutter Lip Ht (in)    | N/A   | N/A  | Gutte  | r X Slope (%)           | N/A   |
| N/A  | Painted X Walk1?      | Yes   | N/A  | Paint  | ed X Walk2?             | Yes   |
|      | X Walk 1 Direction    | To NW |      | X Wa   | lk 2 Direction          | To SW |
| N/A  | X Walk 1 Width (in)   | 112.0 | N/A  | X Wa   | lk 2 Width (in)         | 112.0 |
|      | X Walk 1 Slope (%)    | 1.6   |      | X Wa   | lk 2 Slope (%)          | 3.0   |
|      | X Walk 1 X Slope (%)  | 7.6   |      | X Wa   | lk 2 X Slope (%)        | 1.0   |
| N/A  | Ramp inside XWalk1?   | Yes   | N/A  | Ram    | inside XWalk2?          | Yes   |
|      | Road Slope (%)        | 0.9   | N/A  | Clear  | Space?                  | N/A   |
|      | Road X Slope (%)      | 2.0   | N/A  | Clear  | Space to XWalk (in)     | N/A   |
| N/A  | Any Obstructions?     | N/A   | N/A  | Storn  | n Grate/Utility Hazard? | N/A   |
|      | Obstruction Type      |       | l    | Storn  | n Grate/Utility Type    |       |
|      |                       | N/A   | I    |        |                         | N/A   |