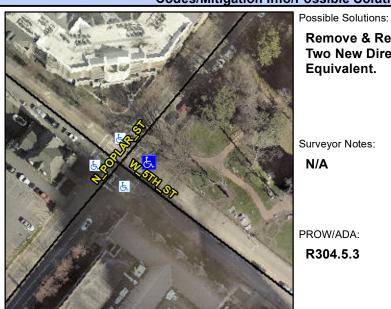

## **Access Compliance Report Public Rights-of-Way** (Curb Ramps)

Intersection ID: 11972 Main Street: N\_POPLAR\_ST Cross Street: W\_5TH\_ST Location: Ε

**Overall Compliance: No** ADA ID: DD67202AF795 Ramp Type: PerpDiag Initial Pass/Fail: Fail **Severity Score:** 12.5

## Field Measurements/Component Compliance

Remove & Replace Curb Ramp With Two New Directional Ramps or Equivalent.

Surveyor Notes:

N/A

PROW/ADA:

R304.5.3

| Street 1 Name           | N POPLAR ST |
|-------------------------|-------------|
| Stop Condition-Street 2 | Signal      |
| Street 2 Name           | W 5TH ST    |
| Stop Condition-Street 1 | Signal      |
|                         |             |