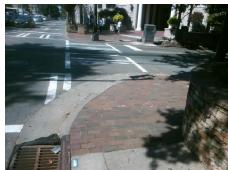

## Field Measurements/Component Compliance

Remove & Replace Curb Ramp With Two New Directional Ramps or Equivalent.

Surveyor Notes:

N/A

PROW/ADA:

R304.5.3

| Street 1 Name           | N POPLAR ST |
|-------------------------|-------------|
| Stop Condition-Street 2 | Signal      |
| Street 2 Name           | W 5TH ST    |
| Stop Condition-Street 1 | Signal      |
|                         |             |

Total Cost: 3200.00

| Comp | liance Description    | Data  | Comp | liance | Description             | Data  |
|------|-----------------------|-------|------|--------|-------------------------|-------|
| N/A  | Ramp Length (in)      | 77.0  | Yes  | Ramp   | Slope (%)               | 5.7   |
| Yes  | Ramp Width (in)       | 48.0  | No   | Ramp   | XSlope (%)              | 5.1   |
| N/A  | Flare Type LT         | N/A   | N/A  | Flare  | Type RT                 | N/A   |
| N/A  | Flare Slope LT (%)    | N/A   | N/A  | Flare  | Slope RT (%)            | N/A   |
| N/A  | Flare Traversable LT? | N/A   | N/A  | Flare  | Traversable RT?         | N/A   |
| N/A  | Landing Length (in)   | N/A   | N/A  | DWS    | Provided?               | N/A   |
| N/A  | Landing Width (in)    | N/A   | N/A  | DWS    | Contrast?               | N/A   |
| N/A  | Landing Slope (%)     | N/A   | N/A  | DWS    | Length (in)             | N/A   |
| N/A  | Landing X Slope (%)   | N/A   | N/A  | DWS    | Full Width?             | N/A   |
| N/A  | Landing Curb? (Y/N)   | N/A   | N/A  | DWS    | Offset (in)             | N/A   |
| N/A  | Shared Landing?       | N/A   |      |        |                         |       |
| N/A  | Gutter Ponding?       | N/A   | N/A  | Gutte  | r Slope (%)             | N/A   |
| N/A  | Gutter Lip Ht (in)    | N/A   | N/A  | Gutte  | r X Slope (%)           | N/A   |
| N/A  | Painted X Walk1?      | Yes   | N/A  | Paint  | ed X Walk2?             | Yes   |
|      | X Walk 1 Direction    | To NW |      | X Wa   | lk 2 Direction          | To SW |
| N/A  | X Walk 1 Width (in)   | 112.0 | N/A  | X Wa   | lk 2 Width (in)         | 112.0 |
|      | X Walk 1 Slope (%)    | 1.6   |      | X Wa   | lk 2 Slope (%)          | 3.0   |
|      | X Walk 1 X Slope (%)  | 7.6   |      | X Wa   | lk 2 X Slope (%)        | 1.0   |
| N/A  | Ramp inside XWalk1?   | Yes   | N/A  | Ram    | inside XWalk2?          | Yes   |
|      | Road Slope (%)        | 0.9   | N/A  | Clear  | Space?                  | N/A   |
|      | Road X Slope (%)      | 2.0   | N/A  | Clear  | Space to XWalk (in)     | N/A   |
| N/A  | Any Obstructions?     | N/A   | N/A  | Storn  | n Grate/Utility Hazard? | N/A   |
|      | Obstruction Type      |       | l    | Storn  | n Grate/Utility Type    |       |
|      |                       | N/A   | I    |        |                         | N/A   |