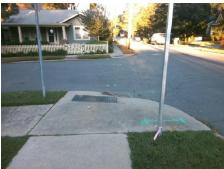

## **Access Compliance Report Public Rights-of-Way** (Curb Ramps)

Intersection ID: 11969 Main Street: BELVEDERE AV **Cross Street: THOMAS AV** Location: SE

ADA ID: DD6E93C2DCBB Ramp Type: PerpDiag Initial Pass/Fail: Fail **Overall Compliance: No** Severity Score: 21.25

## Field Measurements/Component Compliance

**BELVEDERE AV** Street 1 Name Stop Condition-Street 2 None Street 2 Name **THOMAS AV** Stop Condition-Street 1 StopSign

Possible Solutions: Remove & Replace Curb Ramp With Two New Directional Ramps or Equivalent. Surveyor Notes: N/A PROW/ADA: R304.5.1, R304.2.2

Total Cost: 3200.00

| Field Measurements/Component Compliance |                       |      |                        |                             |      |
|-----------------------------------------|-----------------------|------|------------------------|-----------------------------|------|
| Compliance Description                  |                       | Data | Compliance Description |                             | Data |
| N/A                                     | Ramp Length (in)      | 40.0 | No                     | Ramp Slope (%)              | 10.0 |
| No                                      | Ramp Width (in)       | 41.0 | Yes                    | Ramp XSlope (%)             | 1.4  |
| N/A                                     | Flare Type LT         | N/A  | N/A                    | Flare Type RT               | N/A  |
| N/A                                     | Flare Slope LT (%)    | N/A  | N/A                    | Flare Slope RT (%)          | N/A  |
| N/A                                     | Flare Traversable LT? | N/A  | N/A                    | Flare Traversable RT?       | N/A  |
| N/A                                     | Landing Length (in)   | N/A  | N/A                    | DWS Provided?               | N/A  |
| N/A                                     | Landing Width (in)    | N/A  | N/A                    | DWS Contrast?               | N/A  |
| N/A                                     | Landing Slope (%)     | N/A  | N/A                    | DWS Length (in)             | N/A  |
| N/A                                     | Landing X Slope (%)   | N/A  | N/A                    | DWS Full Width?             | N/A  |
| N/A                                     | Landing Curb? (Y/N)   | N/A  | N/A                    | DWS Offset (in)             | N/A  |
| N/A                                     | Shared Landing?       | N/A  |                        |                             |      |
| N/A                                     | Gutter Ponding?       | N/A  | N/A                    | Gutter Slope (%)            | N/A  |
| N/A                                     | Gutter Lip Ht (in)    | 2.0  | N/A                    | Gutter X Slope (%)          | N/A  |
| N/A                                     | Painted X Walk1?      | No   | N/A                    | Painted X Walk2?            | No   |
|                                         | X Walk 1 Direction    | To N |                        | X Walk 2 Direction          | To W |
| N/A                                     | X Walk 1 Width (in)   | N/A  | N/A                    | X Walk 2 Width (in)         | N/A  |
|                                         | X Walk 1 Slope (%)    | 7.3  |                        | X Walk 2 Slope (%)          | 4.6  |
|                                         | X Walk 1 X Slope (%)  | 0.9  |                        | X Walk 2 X Slope (%)        | 5.1  |
| N/A                                     | Ramp inside XWalk1?   | N/A  | N/A                    | Ramp inside XWalk2?         | N/A  |
|                                         | Road Slope (%)        | 1.9  | N/A                    | Clear Space?                | N/A  |
|                                         | Road X Slope (%)      | 6.8  | N/A                    | Clear Space to XWalk (in)   | N/A  |
| N/A                                     | Any Obstructions?     | N/A  | N/A                    | Storm Grate/Utility Hazard? | N/A  |
|                                         | Obstruction Type      |      |                        | Storm Grate/Utility Type    |      |
|                                         |                       | N/A  |                        |                             | N/A  |
|                                         |                       |      | Yes                    | Surface Condition? (G/P)    | Good |
| 4                                       |                       |      |                        |                             |      |