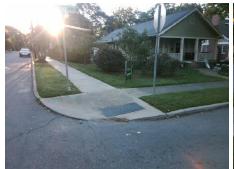

## **Access Compliance Report Public Rights-of-Way** (Curb Ramps)

Intersection ID: 11969 Main Street: BELVEDERE AV **Cross Street: THOMAS AV** Location: SE

ADA ID: DD6E93C2DCBB Ramp Type: PerpDiag Initial Pass/Fail: Fail **Overall Compliance: No** Severity Score: 21.25

## Field Measurements/Component Compliance

**BELVEDERE AV** Street 1 Name Stop Condition-Street 2 None Street 2 Name **THOMAS AV** Stop Condition-Street 1 StopSign

Possible Solutions: Remove & Replace Curb Ramp With Two New Directional Ramps or Equivalent. Surveyor Notes: N/A PROW/ADA: R304.5.1, R304.2.2

Total Cost: 3200.00

| Field Measurements/Component Compliance |                       |      |                        |                             |      |
|-----------------------------------------|-----------------------|------|------------------------|-----------------------------|------|
| Compliance Description                  |                       | Data | Compliance Description |                             | Data |
| N/A                                     | Ramp Length (in)      | 40.0 | No                     | Ramp Slope (%)              | 10.0 |
| No                                      | Ramp Width (in)       | 41.0 | Yes                    | Ramp XSlope (%)             | 1.4  |
| N/A                                     | Flare Type LT         | N/A  | N/A                    | Flare Type RT               | N/A  |
| N/A                                     | Flare Slope LT (%)    | N/A  | N/A                    | Flare Slope RT (%)          | N/A  |
| N/A                                     | Flare Traversable LT? | N/A  | N/A                    | Flare Traversable RT?       | N/A  |
| N/A                                     | Landing Length (in)   | N/A  | N/A                    | DWS Provided?               | N/A  |
| N/A                                     | Landing Width (in)    | N/A  | N/A                    | DWS Contrast?               | N/A  |
| N/A                                     | Landing Slope (%)     | N/A  | N/A                    | DWS Length (in)             | N/A  |
| N/A                                     | Landing X Slope (%)   | N/A  | N/A                    | DWS Full Width?             | N/A  |
| N/A                                     | Landing Curb? (Y/N)   | N/A  | N/A                    | DWS Offset (in)             | N/A  |
| N/A                                     | Shared Landing?       | N/A  |                        |                             |      |
| N/A                                     | Gutter Ponding?       | N/A  | N/A                    | Gutter Slope (%)            | N/A  |
| N/A                                     | Gutter Lip Ht (in)    | 2.0  | N/A                    | Gutter X Slope (%)          | N/A  |
| N/A                                     | Painted X Walk1?      | No   | N/A                    | Painted X Walk2?            | No   |
|                                         | X Walk 1 Direction    | To N |                        | X Walk 2 Direction          | To W |
| N/A                                     | X Walk 1 Width (in)   | N/A  | N/A                    | X Walk 2 Width (in)         | N/A  |
|                                         | X Walk 1 Slope (%)    | 7.3  |                        | X Walk 2 Slope (%)          | 4.6  |
|                                         | X Walk 1 X Slope (%)  | 0.9  |                        | X Walk 2 X Slope (%)        | 5.1  |
| N/A                                     | Ramp inside XWalk1?   | N/A  | N/A                    | Ramp inside XWalk2?         | N/A  |
|                                         | Road Slope (%)        | 1.9  | N/A                    | Clear Space?                | N/A  |
|                                         | Road X Slope (%)      | 6.8  | N/A                    | Clear Space to XWalk (in)   | N/A  |
| N/A                                     | Any Obstructions?     | N/A  | N/A                    | Storm Grate/Utility Hazard? | N/A  |
|                                         | Obstruction Type      |      |                        | Storm Grate/Utility Type    |      |
|                                         |                       | N/A  |                        |                             | N/A  |
|                                         |                       |      | Yes                    | Surface Condition? (G/P)    | Good |
| 4                                       |                       |      |                        |                             |      |