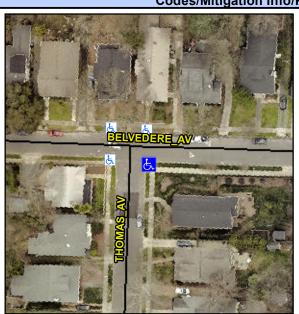

## **Access Compliance Report Public Rights-of-Way** (Curb Ramps)

Intersection ID: 11969 Main Street: BELVEDERE AV **Cross Street: THOMAS AV** Location: SE

ADA ID: DD6E93C2DCBB Ramp Type: PerpDiag Initial Pass/Fail: Fail **Overall Compliance: No** Severity Score: 21.25

## Field Measurements/Component Compliance

**BELVEDERE AV** Street 1 Name Stop Condition-Street 2 None Street 2 Name **THOMAS AV** Stop Condition-Street 1 StopSign

Possible Solutions: Remove & Replace Curb Ramp With Two New Directional Ramps or Equivalent. Surveyor Notes: N/A PROW/ADA: R304.5.1, R304.2.2