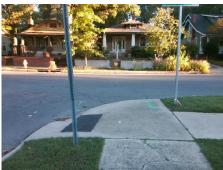

## **Access Compliance Report Public Rights-of-Way** (Curb Ramps)

Intersection ID: 11969 Main Street: BELVEDERE AV **Cross Street: THOMAS AV** Location: SE

ADA ID: DD6E93C2DCBB Ramp Type: PerpDiag Initial Pass/Fail: Fail **Overall Compliance: No** Severity Score: 21.25

## Field Measurements/Component Compliance

**BELVEDERE AV** Street 1 Name Stop Condition-Street 2 None Street 2 Name **THOMAS AV** Stop Condition-Street 1 StopSign

Possible Solutions: Remove & Replace Curb Ramp With Two New Directional Ramps or Equivalent. Surveyor Notes: N/A PROW/ADA: R304.5.1, R304.2.2

Total Cost: 3200.00

| Field Measurements/Component Compliance |                       |      |                        |                             |      |
|-----------------------------------------|-----------------------|------|------------------------|-----------------------------|------|
| Compliance Description                  |                       | Data | Compliance Description |                             | Data |
| N/A                                     | Ramp Length (in)      | 40.0 | No                     | Ramp Slope (%)              | 10.0 |
| No                                      | Ramp Width (in)       | 41.0 | Yes                    | Ramp XSlope (%)             | 1.4  |
| N/A                                     | Flare Type LT         | N/A  | N/A                    | Flare Type RT               | N/A  |
| N/A                                     | Flare Slope LT (%)    | N/A  | N/A                    | Flare Slope RT (%)          | N/A  |
| N/A                                     | Flare Traversable LT? | N/A  | N/A                    | Flare Traversable RT?       | N/A  |
| N/A                                     | Landing Length (in)   | N/A  | N/A                    | DWS Provided?               | N/A  |
| N/A                                     | Landing Width (in)    | N/A  | N/A                    | DWS Contrast?               | N/A  |
| N/A                                     | Landing Slope (%)     | N/A  | N/A                    | DWS Length (in)             | N/A  |
| N/A                                     | Landing X Slope (%)   | N/A  | N/A                    | DWS Full Width?             | N/A  |
| N/A                                     | Landing Curb? (Y/N)   | N/A  | N/A                    | DWS Offset (in)             | N/A  |
| N/A                                     | Shared Landing?       | N/A  |                        |                             |      |
| N/A                                     | Gutter Ponding?       | N/A  | N/A                    | Gutter Slope (%)            | N/A  |
| N/A                                     | Gutter Lip Ht (in)    | 2.0  | N/A                    | Gutter X Slope (%)          | N/A  |
| N/A                                     | Painted X Walk1?      | No   | N/A                    | Painted X Walk2?            | No   |
|                                         | X Walk 1 Direction    | To N |                        | X Walk 2 Direction          | To W |
| N/A                                     | X Walk 1 Width (in)   | N/A  | N/A                    | X Walk 2 Width (in)         | N/A  |
|                                         | X Walk 1 Slope (%)    | 7.3  |                        | X Walk 2 Slope (%)          | 4.6  |
|                                         | X Walk 1 X Slope (%)  | 0.9  |                        | X Walk 2 X Slope (%)        | 5.1  |
| N/A                                     | Ramp inside XWalk1?   | N/A  | N/A                    | Ramp inside XWalk2?         | N/A  |
|                                         | Road Slope (%)        | 1.9  | N/A                    | Clear Space?                | N/A  |
|                                         | Road X Slope (%)      | 6.8  | N/A                    | Clear Space to XWalk (in)   | N/A  |
| N/A                                     | Any Obstructions?     | N/A  | N/A                    | Storm Grate/Utility Hazard? | N/A  |
|                                         | Obstruction Type      |      |                        | Storm Grate/Utility Type    |      |
|                                         |                       | N/A  |                        |                             | N/A  |
|                                         |                       |      | Yes                    | Surface Condition? (G/P)    | Good |
| 4                                       |                       |      |                        |                             |      |