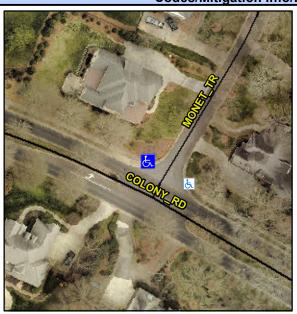

## Access Compliance Report Public Rights-of-Way (Curb Ramps)

Intersection ID: 21661 Main Street: COLONY\_RD Cross Street: MONET\_TR Location: N

ADA ID: DD6EE7F6DB0E Ramp Type: PerpDiag Initial Pass/Fail: Fail Overall Compliance: No Severity Score: 13.75

## Field Measurements/Component Compliance

Street 1 Name
Stop Condition-Street 2
Street 2 Name
Stop Condition-Street 1

COLONY RD None MONET TR StopSign Possible Solutions:

Remove & Replace Curb Ramp With
Two New Directional Ramps or
Equivalent.