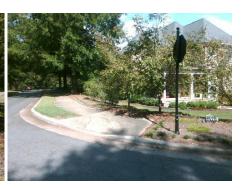

## Field Measurements/Component Compliance

Street 1 Name
Stop Condition-Street 2
Street 2 Name
Stop Condition-Street 1

COLONY RD None MONET TR StopSign Possible Solutions:

Remove & Replace Curb Ramp With
Two New Directional Ramps or
Equivalent.

N/

Surveyor Notes:

N/A

N/

PROW/ADA:

R304.2.2, R304.5.3

Total Cost: \$ 3200.00

| r leid Measurements/Component Comphance |                        |                       |       |      |                           |       |
|-----------------------------------------|------------------------|-----------------------|-------|------|---------------------------|-------|
|                                         | Compliance Description |                       | Data  | Comp | liance Description        | Data  |
|                                         | N/A                    | Ramp Length (in)      | 51.0  | No   | Ramp Slope (%)            | 10.7  |
|                                         | Yes                    | Ramp Width (in)       | 48.0  | No   | Ramp XSlope (%)           | 4.2   |
|                                         | N/A                    | Flare Type LT         | N/A   | N/A  | Flare Type RT             | N/A   |
|                                         | N/A                    | Flare Slope LT (%)    | N/A   | N/A  | Flare Slope RT (%)        | N/A   |
|                                         | N/A                    | Flare Traversable LT? | N/A   | N/A  | Flare Traversable RT?     | N/A   |
|                                         | N/A                    | Landing Length (in)   | N/A   | N/A  | DWS Provided?             | N/A   |
|                                         | N/A                    | Landing Width (in)    | N/A   | N/A  | DWS Contrast?             | N/A   |
|                                         | N/A                    | Landing Slope (%)     | N/A   | N/A  | DWS Length (in)           | N/A   |
|                                         | N/A                    | Landing X Slope (%)   | N/A   | N/A  | DWS Full Width?           | N/A   |
|                                         | N/A                    | Landing Curb? (Y/N)   | N/A   | N/A  | DWS Offset (in)           | N/A   |
|                                         | N/A                    | Shared Landing?       | N/A   |      |                           |       |
|                                         | N/A                    | Gutter Ponding?       | N/A   | N/A  | Gutter Slope (%)          | N/A   |
|                                         | N/A                    | Gutter Lip Ht (in)    | N/A   | N/A  | Gutter X Slope (%)        | N/A   |
|                                         | N/A                    | Painted X Walk1?      | No    | N/A  | Painted X Walk2?          | No    |
|                                         |                        | X Walk 1 Direction    | To SW |      | X Walk 2 Direction        | To SE |
|                                         | N/A                    | X Walk 1 Width (in)   | N/A   | N/A  | X Walk 2 Width (in)       | N/A   |
|                                         |                        | X Walk 1 Slope (%)    | 0.3   |      | X Walk 2 Slope (%)        | 4.9   |
|                                         |                        | X Walk 1 X Slope (%)  | 6.6   |      | X Walk 2 X Slope (%)      | 1.9   |
|                                         | N/A                    | Ramp inside XWalk1?   | N/A   | N/A  | Ramp inside XWalk2?       | N/A   |
|                                         |                        | Road Slope (%)        | 6.0   | N/A  | Clear Space?              | N/A   |
|                                         |                        | Road X Slope (%)      | 5.0   | N/A  | Clear Space to XWalk (in) | N/A   |
|                                         |                        |                       |       |      |                           |       |