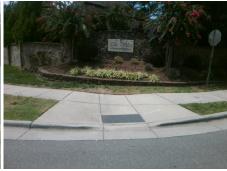

Surveyor Notes:

LT RP < 5%

PROW/ADA:

R304.5.3, R304.3.2

Total Cost: \$ 3200.00

| Compliance Description Data Compliance Description Data |                      |       |     |                             |       |
|---------------------------------------------------------|----------------------|-------|-----|-----------------------------|-------|
| N/A                                                     | Ramp Length LT (in)  | 46.0  | N/A | Ramp Length RT (in)         | 48.0  |
| Yes                                                     | Ramp Width LT (in)   | 60.0  | Yes | Ramp Width RT (in)          | 60.0  |
| Yes                                                     | Ramp Slope LT (%)    | 2.2   | No  | Ramp Slope RT (%)           | 10.3  |
| No                                                      | Ramp XSlope LT (%)   | 2.1   | Yes | Ramp XSlope RT (%)          | 0.3   |
| N/A                                                     | Landing Length (in)  | N/A   | N/A | DWS Provided?               | N/A   |
| N/A                                                     | Landing Width (in)   | N/A   | N/A | DWS Contrast?               | N/A   |
| N/A                                                     | Landing Slope (%)    | N/A   | N/A | DWS Length (in)             | N/A   |
| N/A                                                     | Landing X Slope (%)  | N/A   | N/A | DWS Full Width?             | N/A   |
| N/A                                                     | Landing Curb? (Y/N)  | N/A   | N/A | DWS Offset (in)             | N/A   |
| N/A                                                     | Shared Landing?      | N/A   |     | , ,                         |       |
| N/A                                                     | Gutter Ponding?      | N/A   | N/A | Gutter Slope (%)            | N/A   |
| N/A                                                     | Gutter Lip Ht (in)   | N/A   | N/A | Gutter X Slope (%)          | N/A   |
| N/A                                                     | Painted X Walk1?     | No    | N/A | Painted X Walk2?            | No    |
|                                                         | X Walk 1 Direction   | To SE |     | X Walk 2 Direction          | To NE |
| N/A                                                     | X Walk 1 Width (in)  | N/A   | N/A | X Walk 2 Width (in)         | N/A   |
|                                                         | X Walk 1 Slope (%)   | 0.0   |     | X Walk 2 Slope (%)          | 4.2   |
|                                                         | X Walk 1 X Slope (%) | 4.3   |     | X Walk 2 X Slope (%)        | 2.3   |
| N/A                                                     | Ramp inside XWalk1?  | N/A   | N/A | Ramp inside XWalk2?         | N/A   |
|                                                         | Road Slope (%)       | 1.8   | N/A | Clear Space?                | N/A   |
|                                                         | Road X Slope (%)     | 3.5   | N/A | Clear Space to XWalk (in)   | N/A   |
| N/A                                                     | Any Obstructions?    | N/A   | N/A | Storm Grate/Utility Hazard? | N/A   |
|                                                         | Obstruction Type     |       |     | Storm Grate/Utility Type    |       |
|                                                         |                      | N/A   |     |                             | N/A   |
|                                                         |                      |       | Yes | Surface Condition? (G/P)    | Good  |
|                                                         |                      |       | N/A | Curb Slope (%)              | 33.2  |
|                                                         | A THE STREET         |       |     |                             |       |