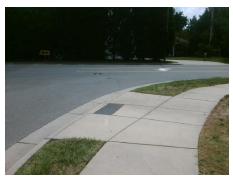

Surveyor Notes:

LT RP < 5%

PROW/ADA:

R304.5.3, R304.3.2

Total Cost: \$ 3200.00

| Compliance Description Data Compliance Description Data |                      |       |     |                             |       |
|---------------------------------------------------------|----------------------|-------|-----|-----------------------------|-------|
| N/A                                                     | Ramp Length LT (in)  | 46.0  | N/A | Ramp Length RT (in)         | 48.0  |
| Yes                                                     | Ramp Width LT (in)   | 60.0  | Yes | Ramp Width RT (in)          | 60.0  |
| Yes                                                     | Ramp Slope LT (%)    | 2.2   | No  | Ramp Slope RT (%)           | 10.3  |
| No                                                      | Ramp XSlope LT (%)   | 2.1   | Yes | Ramp XSlope RT (%)          | 0.3   |
| N/A                                                     | Landing Length (in)  | N/A   | N/A | DWS Provided?               | N/A   |
| N/A                                                     | Landing Width (in)   | N/A   | N/A | DWS Contrast?               | N/A   |
| N/A                                                     | Landing Slope (%)    | N/A   | N/A | DWS Length (in)             | N/A   |
| N/A                                                     | Landing X Slope (%)  | N/A   | N/A | DWS Full Width?             | N/A   |
| N/A                                                     | Landing Curb? (Y/N)  | N/A   | N/A | DWS Offset (in)             | N/A   |
| N/A                                                     | Shared Landing?      | N/A   |     | , ,                         |       |
| N/A                                                     | Gutter Ponding?      | N/A   | N/A | Gutter Slope (%)            | N/A   |
| N/A                                                     | Gutter Lip Ht (in)   | N/A   | N/A | Gutter X Slope (%)          | N/A   |
| N/A                                                     | Painted X Walk1?     | No    | N/A | Painted X Walk2?            | No    |
|                                                         | X Walk 1 Direction   | To SE |     | X Walk 2 Direction          | To NE |
| N/A                                                     | X Walk 1 Width (in)  | N/A   | N/A | X Walk 2 Width (in)         | N/A   |
|                                                         | X Walk 1 Slope (%)   | 0.0   |     | X Walk 2 Slope (%)          | 4.2   |
|                                                         | X Walk 1 X Slope (%) | 4.3   |     | X Walk 2 X Slope (%)        | 2.3   |
| N/A                                                     | Ramp inside XWalk1?  | N/A   | N/A | Ramp inside XWalk2?         | N/A   |
|                                                         | Road Slope (%)       | 1.8   | N/A | Clear Space?                | N/A   |
|                                                         | Road X Slope (%)     | 3.5   | N/A | Clear Space to XWalk (in)   | N/A   |
| N/A                                                     | Any Obstructions?    | N/A   | N/A | Storm Grate/Utility Hazard? | N/A   |
|                                                         | Obstruction Type     |       |     | Storm Grate/Utility Type    |       |
|                                                         |                      | N/A   |     |                             | N/A   |
|                                                         |                      |       | Yes | Surface Condition? (G/P)    | Good  |
|                                                         |                      |       | N/A | Curb Slope (%)              | 33.2  |
|                                                         | A THE STREET         |       |     |                             |       |