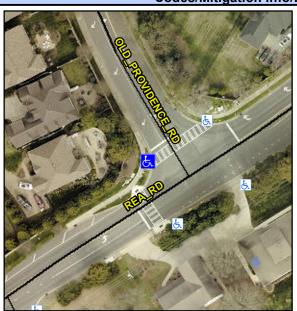

## Access Compliance Report Public Rights-of-Way (Curb Ramps)

Intersection ID: 23500Main Street: OLD\_PROVIDENCE\_RDCross Street: REA\_RDLocation: WADA ID: DD6F29C4EAB2Ramp Type: ParaDiagInitial Pass/Fail: FailOverall Compliance: NoSeverity Score: 13.75

## Field Measurements/Component Compliance

Street 1 Name
Stop Condition-Street 1
Street 2 Name
Stop Condition-Street 2

REA RD None OLD PROVIDENCE RD StopSign Possible Solutions:

Remove & Replace Curb Ramp With
Two New Directional Ramps or
Equivalent.