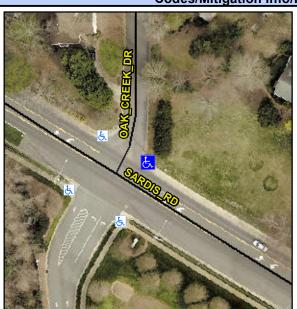

## **Access Compliance Report Public Rights-of-Way** (Curb Ramps)

Intersection ID: 22310 Main Street: OAK CREEK DR **Cross Street: SARDIS RD** Location: NE ADA ID: DD7A353CAD5C Ramp Type: PerpDiag Initial Pass/Fail: Fail **Overall Compliance: No Severity Score:** 47.5