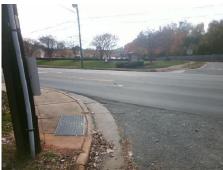

## **Access Compliance Report Public Rights-of-Way** (Curb Ramps)

Intersection ID: 22310 Main Street: OAK CREEK DR **Cross Street: SARDIS RD** Location: NE ADA ID: DD7A353CAD5C Ramp Type: PerpDiag Initial Pass/Fail: Fail **Overall Compliance: No Severity Score:** 47.5

**Codes/Mitigation Info/Possible Solution** 

Street 1 Name Stop Condition-Street 2 Street 2 Name Stop Condition-Street 1 OAK CREEK DR StopSign **SARDIS RD** None

Possible Solutions: **Remove & Replace Curb Ramp With** Two New Directional Ramps or Equivalent. Surveyor Notes: N/A PROW/ADA: Not Found, R304.5.1, R304.5.3