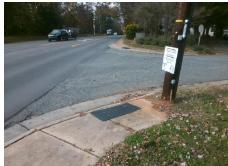

## **Access Compliance Report Public Rights-of-Way** (Curb Ramps)

Intersection ID: 22310 Main Street: OAK CREEK DR **Cross Street: SARDIS RD** Location: NE ADA ID: DD7A353CAD5C Ramp Type: PerpDiag Initial Pass/Fail: Fail **Overall Compliance: No Severity Score:** 47.5

**Codes/Mitigation Info/Possible Solution** 

Street 1 Name Stop Condition-Street 2 Street 2 Name Stop Condition-Street 1 OAK CREEK DR StopSign **SARDIS RD** None

Possible Solutions: **Remove & Replace Curb Ramp With** Two New Directional Ramps or Equivalent. Surveyor Notes: N/A PROW/ADA: Not Found, R304.5.1, R304.5.3