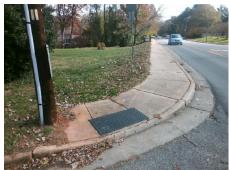

## **Access Compliance Report Public Rights-of-Way** (Curb Ramps)

Intersection ID: 22310 Main Street: OAK CREEK DR **Cross Street: SARDIS RD** Location: NE ADA ID: DD7A353CAD5C Ramp Type: PerpDiag Initial Pass/Fail: Fail **Overall Compliance: No Severity Score:** 47.5

**Codes/Mitigation Info/Possible Solution** 

Street 1 Name Stop Condition-Street 2 Street 2 Name Stop Condition-Street 1 OAK CREEK DR StopSign **SARDIS RD** None

Possible Solutions: **Remove & Replace Curb Ramp With** Two New Directional Ramps or Equivalent. Surveyor Notes: N/A PROW/ADA: Not Found, R304.5.1, R304.5.3