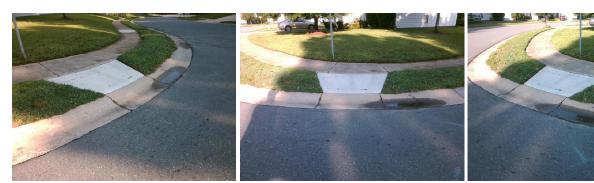

## Access Compliance Report Public Rights-of-Way (Curb Ramps)

| Intersection ID: 2915 Main Street: ALLNESS_GLEN_LN                                                              |                              | Cross   | Cross Street: FILLIAN_LN                      |                       |       |                             | Location:                   | W     |
|-----------------------------------------------------------------------------------------------------------------|------------------------------|---------|-----------------------------------------------|-----------------------|-------|-----------------------------|-----------------------------|-------|
| ADA ID: DD7D888C58BA Ramp Type: PerpDiag                                                                        |                              |         | nitial Pass/Fail: Fail Overall Compliance: No |                       |       |                             | o Severity Score:           | 12.5  |
| Codes/Mitigation Info/Possible Solution                                                                         |                              |         | Field Measurements/Component Compliance       |                       |       |                             |                             |       |
|                                                                                                                 | Possible Solutions:          |         | Compliance Description                        |                       |       | Data Compliance Description |                             | Data  |
|                                                                                                                 | Remove & Replace Curb Ramp   | With    | N/A                                           | Ramp Length (in)      | 46.0  | No                          | Ramp Slope (%)              | 8.4   |
|                                                                                                                 | Two New Directional Ramps or |         | Yes                                           | Ramp Width (in)       | 48.5  | Yes                         | Ramp XSlope (%)             | 0.9   |
|                                                                                                                 | Equivalent.                  |         | N/A                                           | Flare Type LT         | N/A   | N/A                         | Flare Type RT               | N/A   |
| Aug                                                                                                             |                              |         | N/A                                           | Flare Slope LT (%)    | N/A   | N/A                         | Flare Slope RT (%)          | N/A   |
| aller and a second                                                                                              |                              |         | N/A                                           | Flare Traversable LT? | N/A   | N/A                         | Flare Traversable RT?       | N/A   |
| L'OUS                                                                                                           |                              |         | N/A                                           | Landing Length (in)   | N/A   | N/A                         | DWS Provided?               | N/A   |
| A A A A A A A A A A A A A A A A A A A                                                                           | Surveyor Notes:              |         | N/A                                           | Landing Width (in)    | N/A   | N/A                         | DWS Contrast?               | N/A   |
|                                                                                                                 | N/A                          |         | N/A                                           | Landing Slope (%)     | N/A   | N/A                         | DWS Length (in)             | N/A   |
| C LUI                                                                                                           |                              |         | N/A                                           | Landing X Slope (%)   | N/A   | N/A                         | DWS Full Width?             | N/A   |
|                                                                                                                 |                              |         | N/A                                           | Landing Curb? (Y/N)   | N/A   | N/A                         | DWS Offset (in)             | N/A   |
|                                                                                                                 |                              |         | N/A                                           | Shared Landing?       | N/A   |                             |                             |       |
| FULLIA                                                                                                          | PROW/ADA:                    |         | N/A                                           | Gutter Ponding?       | N/A   | N/A                         | Gutter Slope (%)            | N/A   |
| A.                                                                                                              | Not Found, R304.2.2          |         | N/A                                           | Gutter Lip Ht (in)    | N/A   | N/A                         | Gutter X Slope (%)          | N/A   |
| A AND AND AND AND AND AND AND AND AND AN                                                                        |                              |         | N/A                                           | Painted X Walk1?      | No    | N/A                         | Painted X Walk2?            | No    |
| G. A CARACTER AND A C |                              |         |                                               | X Walk 1 Direction    | To SE |                             | X Walk 2 Direction          | To NE |
|                                                                                                                 |                              |         | N/A                                           | X Walk 1 Width (in)   | N/A   | N/A                         | X Walk 2 Width (in)         | N/A   |
| Street 1 Name FIL                                                                                               | LIAN LN                      |         |                                               | X Walk 1 Slope (%)    | 4.2   |                             | X Walk 2 Slope (%)          | 1.8   |
| Stop Condition-Street 2                                                                                         | StopSign                     |         |                                               | X Walk 1 X Slope (%)  | 0.1   |                             | X Walk 2 X Slope (%)        | 3.0   |
| Street 2 Name ALLINESS C                                                                                        | GLEN LN                      |         | N/A                                           | Ramp inside XWalk1?   | N/A   | N/A                         | Ramp inside XWalk2?         | N/A   |
| Stop Condition-Street 1                                                                                         | None                         |         |                                               | Road Slope (%)        | 0.7   | N/A                         | Clear Space?                | N/A   |
|                                                                                                                 |                              |         |                                               | Road X Slope (%)      | 3.6   | N/A                         | Clear Space to XWalk (in)   | N/A   |
|                                                                                                                 |                              |         | N/A                                           | Any Obstructions?     | N/A   | N/A                         | Storm Grate/Utility Hazard? | N/A   |
|                                                                                                                 | Total Cost: \$               | 3200.00 |                                               | Obstruction Type      |       |                             | Storm Grate/Utility Type    |       |
|                                                                                                                 |                              |         |                                               |                       | N/A   |                             |                             | N/A   |