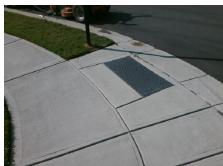

PROW/ADA:

**CURB WIDTH 46.0** 

Not Found, R304.5.1, R304.5.3

Total Cost:

3200.00

| Compliance Description |                       | Data | Comp | liance  | Description           | Data |
|------------------------|-----------------------|------|------|---------|-----------------------|------|
| N/A                    | Ramp Length (in)      | 47.5 | Yes  | Blend   | rans Slope (%)        | 4.9  |
| No                     | Ramp Width (in)       | 47.5 | No   | Blend   | rans XSlope (%)       | 2.5  |
| N/A                    | Flare Type LT         | N/A  | N/A  | Flare 1 | Гуре RT               | N/A  |
| N/A                    | Flare Slope LT (%)    | N/A  | N/A  | Flare S | Slope RT (%)          | N/A  |
| N/A                    | Flare Traversable LT? | N/A  | N/A  | Flare 1 | Traversable RT?       | N/A  |
| N/A                    | Landing Length (in)   | N/A  | N/A  | DWS I   | Provided?             | N/A  |
| N/A                    | Landing Width (in)    | N/A  | N/A  | DWS (   | Contrast?             | N/A  |
| N/A                    | Landing Slope (%)     | N/A  | N/A  | DWS I   | _ength (in)           | N/A  |
| N/A                    | Landing X Slope (%)   | N/A  | N/A  | DWS I   | Full Width?           | N/A  |
| N/A                    | Landing Curb? (Y/N)   | N/A  | N/A  | DWS (   | Offset (in)           | N/A  |
| N/A                    | Shared Landing?       | N/A  |      |         |                       |      |
| N/A                    | Gutter Ponding?       | N/A  | N/A  | Gutter  | Slope (%)             | N/A  |
| N/A                    | Gutter Lip Ht (in)    | N/A  | N/A  | Gutter  | X Slope (%)           | N/A  |
| N/A                    | Painted X Walk1?      | No   | N/A  | Painte  | d X Walk2?            | N/A  |
|                        | X Walk 1 Direction    | To S |      | X Wall  | c 2 Direction         | N/A  |
|                        | X Walk 1 Width (in)   | N/A  |      | X Wall  | c 2 Width (in)        | N/A  |
|                        | X Walk 1 Slope (%)    | 1.8  |      | X Wall  | ( 2 Slope (%)         | N/A  |
|                        | X Walk 1 X Slope (%)  | 2.5  |      | X Wall  | ( 2 X Slope (%)       | N/A  |
| N/A                    | Ramp inside XWalk1?   | N/A  | N/A  | Ramp    | inside XWalk2?        | N/A  |
|                        | Road Slope (%)        | 2.5  |      | Clear   | Space?                | N/A  |
|                        | Road X Slope (%)      | 1.8  | N/A  | Clear   | Space to XWalk (in)   | N/A  |
| N/A                    | Any Obstructions?     | N/A  | N/A  | Storm   | Grate/Utility Hazard? | N/A  |
|                        | Obstruction Type      |      |      | Storm   | Grate/Utility Type    |      |
|                        |                       | N/A  |      |         |                       | N/A  |
|                        |                       |      | Yes  | Surfac  | e Condition? (G/P)    | Good |
|                        |                       |      | No   | Curb S  | Slope (%)             | 11.8 |