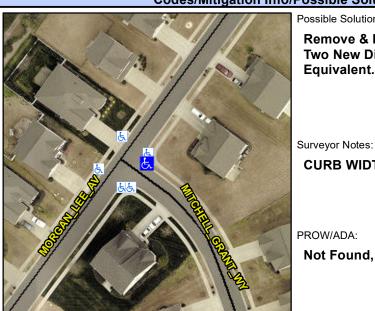

## **Access Compliance Report Public Rights-of-Way** (Curb Ramps)

Intersection ID: 48942 Main Street: MITCHELL GRANT WY **Cross Street: MORGAN LEE AV** Location: Ramp Type: BlendTrans1 Initial Pass/Fail: Fail **Overall Compliance: No Severity Score:** 10 ADA ID: DD8111FB11FA

**Codes/Mitigation Info/Possible Solution** 

Field Measurements/Component Compliance

**MITCHELL GRANT WY** Street 1 Name Stop Condition-Street 1 StopSign Street 2 Name N/A Stop Condition-Street 2 N/A Possible Solutions: Remove & Replace Curb Ramp With **Two New Directional Ramps or** Equivalent.