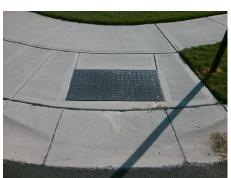

PROW/ADA:

**CURB WIDTH 46.0** 

Not Found, R304.5.1, R304.5.3

Total Cost:

3200.00

| Compliance Description |                       | Data | Comp | liance  | Description           | Data |
|------------------------|-----------------------|------|------|---------|-----------------------|------|
| N/A                    | Ramp Length (in)      | 47.5 | Yes  | Blend   | rans Slope (%)        | 4.9  |
| No                     | Ramp Width (in)       | 47.5 | No   | Blend   | rans XSlope (%)       | 2.5  |
| N/A                    | Flare Type LT         | N/A  | N/A  | Flare 1 | Гуре RT               | N/A  |
| N/A                    | Flare Slope LT (%)    | N/A  | N/A  | Flare S | Slope RT (%)          | N/A  |
| N/A                    | Flare Traversable LT? | N/A  | N/A  | Flare 1 | Traversable RT?       | N/A  |
| N/A                    | Landing Length (in)   | N/A  | N/A  | DWS I   | Provided?             | N/A  |
| N/A                    | Landing Width (in)    | N/A  | N/A  | DWS (   | Contrast?             | N/A  |
| N/A                    | Landing Slope (%)     | N/A  | N/A  | DWS I   | _ength (in)           | N/A  |
| N/A                    | Landing X Slope (%)   | N/A  | N/A  | DWS I   | Full Width?           | N/A  |
| N/A                    | Landing Curb? (Y/N)   | N/A  | N/A  | DWS (   | Offset (in)           | N/A  |
| N/A                    | Shared Landing?       | N/A  |      |         |                       |      |
| N/A                    | Gutter Ponding?       | N/A  | N/A  | Gutter  | Slope (%)             | N/A  |
| N/A                    | Gutter Lip Ht (in)    | N/A  | N/A  | Gutter  | X Slope (%)           | N/A  |
| N/A                    | Painted X Walk1?      | No   | N/A  | Painte  | d X Walk2?            | N/A  |
|                        | X Walk 1 Direction    | To S |      | X Wall  | c 2 Direction         | N/A  |
|                        | X Walk 1 Width (in)   | N/A  |      | X Wall  | c 2 Width (in)        | N/A  |
|                        | X Walk 1 Slope (%)    | 1.8  |      | X Wall  | ( 2 Slope (%)         | N/A  |
|                        | X Walk 1 X Slope (%)  | 2.5  |      | X Wall  | ( 2 X Slope (%)       | N/A  |
| N/A                    | Ramp inside XWalk1?   | N/A  | N/A  | Ramp    | inside XWalk2?        | N/A  |
|                        | Road Slope (%)        | 2.5  |      | Clear   | Space?                | N/A  |
|                        | Road X Slope (%)      | 1.8  | N/A  | Clear   | Space to XWalk (in)   | N/A  |
| N/A                    | Any Obstructions?     | N/A  | N/A  | Storm   | Grate/Utility Hazard? | N/A  |
|                        | Obstruction Type      |      |      | Storm   | Grate/Utility Type    |      |
|                        |                       | N/A  |      |         |                       | N/A  |
|                        |                       |      | Yes  | Surfac  | e Condition? (G/P)    | Good |
|                        |                       |      | No   | Curb S  | Slope (%)             | 11.8 |