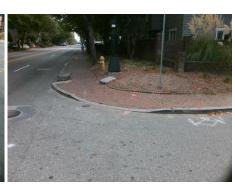

## Field Measurements/Component Compliance

N GRAHAM ST Street 1 Name Stop Condition-Street 2 Street 2 Name Stop Condition-Street 1

Remove & Replace Curb Ramp With Two New Directional Ramps or Equivalent.

Surveyor Notes:

N/A

PROW/ADA:

Not Found, R304.2.2

None W 7TH ST StopSign

> Total Cost: 3200.00

| Compliance Description D |                       | Data  | Comp | liance Description          | Data  |
|--------------------------|-----------------------|-------|------|-----------------------------|-------|
| N/A                      | Ramp Length (in)      | 49.0  | No   | Ramp Slope (%)              | 12.6  |
| Yes                      | Ramp Width (in)       | 48.0  | Yes  | Ramp XSlope (%)             | 0.8   |
| N/A                      | Flare Type LT         | N/A   | N/A  | Flare Type RT               | N/A   |
| N/A                      | Flare Slope LT (%)    | N/A   | N/A  | Flare Slope RT (%)          | N/A   |
| N/A                      | Flare Traversable LT? | N/A   | N/A  | Flare Traversable RT?       | N/A   |
| N/A                      | Landing Length (in)   | N/A   | N/A  | DWS Provided?               | N/A   |
| N/A                      | Landing Width (in)    | N/A   | N/A  | DWS Contrast?               | N/A   |
| N/A                      | Landing Slope (%)     | N/A   | N/A  | DWS Length (in)             | N/A   |
| N/A                      | Landing X Slope (%)   | N/A   | N/A  | DWS Full Width?             | N/A   |
| N/A                      | Landing Curb? (Y/N)   | N/A   | N/A  | DWS Offset (in)             | N/A   |
| N/A                      | Shared Landing?       | N/A   |      |                             |       |
| N/A                      | Gutter Ponding?       | N/A   | N/A  | Gutter Slope (%)            | N/A   |
| N/A                      | Gutter Lip Ht (in)    | N/A   | N/A  | Gutter X Slope (%)          | N/A   |
| N/A                      | Painted X Walk1?      | No    | N/A  | Painted X Walk2?            | No    |
|                          | X Walk 1 Direction    | To NW |      | X Walk 2 Direction          | To SW |
| N/A                      | X Walk 1 Width (in)   | N/A   | N/A  | X Walk 2 Width (in)         | N/A   |
|                          | X Walk 1 Slope (%)    | 4.3   |      | X Walk 2 Slope (%)          | 1.3   |
|                          | X Walk 1 X Slope (%)  | 2.6   |      | X Walk 2 X Slope (%)        | 2.4   |
| N/A                      | Ramp inside XWalk1?   | N/A   | N/A  | Ramp inside XWalk2?         | N/A   |
|                          | Road Slope (%)        | 2.1   | N/A  | Clear Space?                | N/A   |
|                          | Road X Slope (%)      | 2.0   | N/A  | Clear Space to XWalk (in)   | N/A   |
| N/A                      | Any Obstructions?     | N/A   | N/A  | Storm Grate/Utility Hazard? | N/A   |
|                          | Obstruction Type      |       |      | Storm Grate/Utility Type    |       |
|                          |                       | N/A   |      |                             | N/A   |
|                          |                       |       | Yes  | Surface Condition? (G/P)    | Good  |