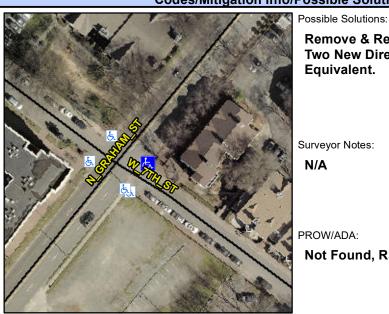

## **Access Compliance Report Public Rights-of-Way** (Curb Ramps)

Intersection ID: 11613 Main Street: W 7TH ST Cross Street: N GRAHAM ST Location: Ε **ADA ID: DD81D6E0049A** Ramp Type: PerpDiag Initial Pass/Fail: Fail **Overall Compliance: No Severity Score:** 25

## Field Measurements/Component Compliance

N GRAHAM ST Street 1 Name Stop Condition-Street 2 Street 2 Name Stop Condition-Street 1

Remove & Replace Curb Ramp With Two New Directional Ramps or Equivalent.

Surveyor Notes:

N/A

PROW/ADA:

Not Found, R304.2.2

None W 7TH ST StopSign

> Total Cost: 3200.00

| Compliance Description D |                       | Data  | Comp | liance Description          | Data  |
|--------------------------|-----------------------|-------|------|-----------------------------|-------|
| N/A                      | Ramp Length (in)      | 49.0  | No   | Ramp Slope (%)              | 12.6  |
| Yes                      | Ramp Width (in)       | 48.0  | Yes  | Ramp XSlope (%)             | 0.8   |
| N/A                      | Flare Type LT         | N/A   | N/A  | Flare Type RT               | N/A   |
| N/A                      | Flare Slope LT (%)    | N/A   | N/A  | Flare Slope RT (%)          | N/A   |
| N/A                      | Flare Traversable LT? | N/A   | N/A  | Flare Traversable RT?       | N/A   |
| N/A                      | Landing Length (in)   | N/A   | N/A  | DWS Provided?               | N/A   |
| N/A                      | Landing Width (in)    | N/A   | N/A  | DWS Contrast?               | N/A   |
| N/A                      | Landing Slope (%)     | N/A   | N/A  | DWS Length (in)             | N/A   |
| N/A                      | Landing X Slope (%)   | N/A   | N/A  | DWS Full Width?             | N/A   |
| N/A                      | Landing Curb? (Y/N)   | N/A   | N/A  | DWS Offset (in)             | N/A   |
| N/A                      | Shared Landing?       | N/A   |      |                             |       |
| N/A                      | Gutter Ponding?       | N/A   | N/A  | Gutter Slope (%)            | N/A   |
| N/A                      | Gutter Lip Ht (in)    | N/A   | N/A  | Gutter X Slope (%)          | N/A   |
| N/A                      | Painted X Walk1?      | No    | N/A  | Painted X Walk2?            | No    |
|                          | X Walk 1 Direction    | To NW |      | X Walk 2 Direction          | To SW |
| N/A                      | X Walk 1 Width (in)   | N/A   | N/A  | X Walk 2 Width (in)         | N/A   |
|                          | X Walk 1 Slope (%)    | 4.3   |      | X Walk 2 Slope (%)          | 1.3   |
|                          | X Walk 1 X Slope (%)  | 2.6   |      | X Walk 2 X Slope (%)        | 2.4   |
| N/A                      | Ramp inside XWalk1?   | N/A   | N/A  | Ramp inside XWalk2?         | N/A   |
|                          | Road Slope (%)        | 2.1   | N/A  | Clear Space?                | N/A   |
|                          | Road X Slope (%)      | 2.0   | N/A  | Clear Space to XWalk (in)   | N/A   |
| N/A                      | Any Obstructions?     | N/A   | N/A  | Storm Grate/Utility Hazard? | N/A   |
|                          | Obstruction Type      |       |      | Storm Grate/Utility Type    |       |
|                          |                       | N/A   |      |                             | N/A   |
|                          |                       |       | Yes  | Surface Condition? (G/P)    | Good  |