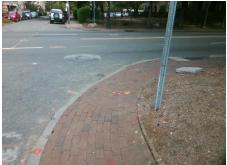

## Field Measurements/Component Compliance

N GRAHAM ST Street 1 Name Stop Condition-Street 2 Street 2 Name Stop Condition-Street 1

Remove & Replace Curb Ramp With Two New Directional Ramps or Equivalent.

Surveyor Notes:

N/A

PROW/ADA:

Not Found, R304.2.2

None W 7TH ST StopSign

> Total Cost: 3200.00

| Compliance Description D |                       | Data  | Comp | liance Description          | Data  |
|--------------------------|-----------------------|-------|------|-----------------------------|-------|
| N/A                      | Ramp Length (in)      | 49.0  | No   | Ramp Slope (%)              | 12.6  |
| Yes                      | Ramp Width (in)       | 48.0  | Yes  | Ramp XSlope (%)             | 0.8   |
| N/A                      | Flare Type LT         | N/A   | N/A  | Flare Type RT               | N/A   |
| N/A                      | Flare Slope LT (%)    | N/A   | N/A  | Flare Slope RT (%)          | N/A   |
| N/A                      | Flare Traversable LT? | N/A   | N/A  | Flare Traversable RT?       | N/A   |
| N/A                      | Landing Length (in)   | N/A   | N/A  | DWS Provided?               | N/A   |
| N/A                      | Landing Width (in)    | N/A   | N/A  | DWS Contrast?               | N/A   |
| N/A                      | Landing Slope (%)     | N/A   | N/A  | DWS Length (in)             | N/A   |
| N/A                      | Landing X Slope (%)   | N/A   | N/A  | DWS Full Width?             | N/A   |
| N/A                      | Landing Curb? (Y/N)   | N/A   | N/A  | DWS Offset (in)             | N/A   |
| N/A                      | Shared Landing?       | N/A   |      |                             |       |
| N/A                      | Gutter Ponding?       | N/A   | N/A  | Gutter Slope (%)            | N/A   |
| N/A                      | Gutter Lip Ht (in)    | N/A   | N/A  | Gutter X Slope (%)          | N/A   |
| N/A                      | Painted X Walk1?      | No    | N/A  | Painted X Walk2?            | No    |
|                          | X Walk 1 Direction    | To NW |      | X Walk 2 Direction          | To SW |
| N/A                      | X Walk 1 Width (in)   | N/A   | N/A  | X Walk 2 Width (in)         | N/A   |
|                          | X Walk 1 Slope (%)    | 4.3   |      | X Walk 2 Slope (%)          | 1.3   |
|                          | X Walk 1 X Slope (%)  | 2.6   |      | X Walk 2 X Slope (%)        | 2.4   |
| N/A                      | Ramp inside XWalk1?   | N/A   | N/A  | Ramp inside XWalk2?         | N/A   |
|                          | Road Slope (%)        | 2.1   | N/A  | Clear Space?                | N/A   |
|                          | Road X Slope (%)      | 2.0   | N/A  | Clear Space to XWalk (in)   | N/A   |
| N/A                      | Any Obstructions?     | N/A   | N/A  | Storm Grate/Utility Hazard? | N/A   |
|                          | Obstruction Type      |       |      | Storm Grate/Utility Type    |       |
|                          |                       | N/A   |      |                             | N/A   |
|                          |                       |       | Yes  | Surface Condition? (G/P)    | Good  |