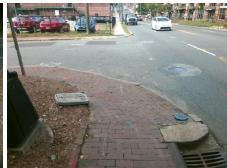

## Field Measurements/Component Compliance

N GRAHAM ST Street 1 Name Stop Condition-Street 2 Street 2 Name Stop Condition-Street 1

Remove & Replace Curb Ramp With Two New Directional Ramps or Equivalent.

Surveyor Notes:

N/A

PROW/ADA:

Not Found, R304.2.2

None W 7TH ST StopSign

> Total Cost: 3200.00

| Compliance Description D |                       | Data  | Comp | liance Description          | Data  |
|--------------------------|-----------------------|-------|------|-----------------------------|-------|
| N/A                      | Ramp Length (in)      | 49.0  | No   | Ramp Slope (%)              | 12.6  |
| Yes                      | Ramp Width (in)       | 48.0  | Yes  | Ramp XSlope (%)             | 0.8   |
| N/A                      | Flare Type LT         | N/A   | N/A  | Flare Type RT               | N/A   |
| N/A                      | Flare Slope LT (%)    | N/A   | N/A  | Flare Slope RT (%)          | N/A   |
| N/A                      | Flare Traversable LT? | N/A   | N/A  | Flare Traversable RT?       | N/A   |
| N/A                      | Landing Length (in)   | N/A   | N/A  | DWS Provided?               | N/A   |
| N/A                      | Landing Width (in)    | N/A   | N/A  | DWS Contrast?               | N/A   |
| N/A                      | Landing Slope (%)     | N/A   | N/A  | DWS Length (in)             | N/A   |
| N/A                      | Landing X Slope (%)   | N/A   | N/A  | DWS Full Width?             | N/A   |
| N/A                      | Landing Curb? (Y/N)   | N/A   | N/A  | DWS Offset (in)             | N/A   |
| N/A                      | Shared Landing?       | N/A   |      |                             |       |
| N/A                      | Gutter Ponding?       | N/A   | N/A  | Gutter Slope (%)            | N/A   |
| N/A                      | Gutter Lip Ht (in)    | N/A   | N/A  | Gutter X Slope (%)          | N/A   |
| N/A                      | Painted X Walk1?      | No    | N/A  | Painted X Walk2?            | No    |
|                          | X Walk 1 Direction    | To NW |      | X Walk 2 Direction          | To SW |
| N/A                      | X Walk 1 Width (in)   | N/A   | N/A  | X Walk 2 Width (in)         | N/A   |
|                          | X Walk 1 Slope (%)    | 4.3   |      | X Walk 2 Slope (%)          | 1.3   |
|                          | X Walk 1 X Slope (%)  | 2.6   |      | X Walk 2 X Slope (%)        | 2.4   |
| N/A                      | Ramp inside XWalk1?   | N/A   | N/A  | Ramp inside XWalk2?         | N/A   |
|                          | Road Slope (%)        | 2.1   | N/A  | Clear Space?                | N/A   |
|                          | Road X Slope (%)      | 2.0   | N/A  | Clear Space to XWalk (in)   | N/A   |
| N/A                      | Any Obstructions?     | N/A   | N/A  | Storm Grate/Utility Hazard? | N/A   |
|                          | Obstruction Type      |       |      | Storm Grate/Utility Type    |       |
|                          |                       | N/A   |      |                             | N/A   |
|                          |                       |       | Yes  | Surface Condition? (G/P)    | Good  |