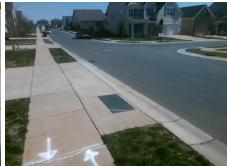

## Access Compliance Report Public Rights-of-Way (Curb Ramps)

10.4 1.4 N/A N/A N/A N/A N/A N/A

> N/A N/A N/A N/A N/A N/A N/A

> N/A

Good

Surface Condition? (G/P)

Intersection ID: N/AMain Street:LANGWELL\_LNCross Street:HAMILTON\_BRIDGE\_RDLocation:NWADA ID: DD8358BB74EFRamp Type:PerpInitial Pass/Fail:FailOverall Compliance:NoSeverity Score:21.25

| Possible Solution    |           |         |                        | rieid Weasur          | ements/C | ompo                   | nent Compliance             |
|----------------------|-----------|---------|------------------------|-----------------------|----------|------------------------|-----------------------------|
| Possible Solutions:  |           |         | Compliance Description |                       | Data     | Compliance Description |                             |
| Remove & Replace Er  | ntire Ram | p.      | N/A                    | Ramp Length (in)      | 47.0     | No                     | Ramp Slope (%)              |
|                      |           | •       | No                     | Ramp Width (in)       | 47.5     | Yes                    | Ramp XSlope (%)             |
|                      |           |         | N/A                    | Flare Type LT         | N/A      | N/A                    | Flare Type RT               |
|                      |           |         | N/A                    | Flare Slope LT (%)    | N/A      | N/A                    | Flare Slope RT (%)          |
|                      |           |         | N/A                    | Flare Traversable LT? | N/A      | N/A                    | Flare Traversable RT?       |
|                      |           |         | N/A                    | Landing Length (in)   | N/A      | N/A                    | DWS Provided?               |
| Surveyor Notes:      |           |         | N/A                    | Landing Width (in)    | N/A      | N/A                    | DWS Contrast?               |
| N/A                  |           |         | N/A                    | Landing Slope (%)     | N/A      | N/A                    | DWS Length (in)             |
|                      |           |         | N/A                    | Landing X Slope (%)   | N/A      | N/A                    | DWS Full Width?             |
|                      |           |         | N/A                    | Landing Curb? (Y/N)   | N/A      | N/A                    | DWS Offset (in)             |
|                      |           |         | N/A                    | Shared Landing?       | N/A      |                        |                             |
| PROW/ADA:            |           |         | N/A                    | Gutter Ponding?       | N/A      | N/A                    | Gutter Slope (%)            |
| Not Found, R304.5.1, | R304.2.2  |         | N/A                    | Gutter Lip Ht (in)    | N/A      | N/A                    | Gutter X Slope (%)          |
| ,                    |           |         | N/A                    | Painted X Walk1?      | No       | N/A                    | Painted X Walk2?            |
|                      |           |         |                        | X Walk 1 Direction    | To SW    |                        | X Walk 2 Direction          |
|                      |           |         | N/A                    | X Walk 1 Width (in)   | N/A      | N/A                    | X Walk 2 Width (in)         |
|                      |           |         |                        | X Walk 1 Slope (%)    | 1.5      |                        | X Walk 2 Slope (%)          |
|                      |           |         |                        | X Walk 1 X Slope (%)  | 1.1      |                        | X Walk 2 X Slope (%)        |
|                      |           |         | N/A                    | Ramp inside XWalk1?   | N/A      | N/A                    | Ramp inside XWalk2?         |
|                      |           |         |                        | Road Slope (%)        | N/A      | N/A                    | Clear Space?                |
|                      |           |         |                        | Road X Slope (%)      | N/A      | N/A                    | Clear Space to XWalk (in)   |
|                      |           |         | N/A                    | Any Obstructions?     | N/A      | N/A                    | Storm Grate/Utility Hazard? |
| Total Cost:          | \$        | 1850.00 |                        | Obstruction Type      |          |                        | Storm Grate/Utility Type    |