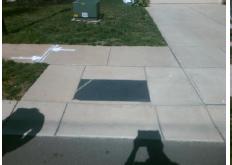

## Access Compliance Report Public Rights-of-Way (Curb Ramps)

10.4 1.4 N/A N/A N/A N/A N/A N/A

> N/A N/A N/A N/A N/A N/A N/A

> N/A

Good

Surface Condition? (G/P)

Intersection ID: N/AMain Street:LANGWELL\_LNCross Street:HAMILTON\_BRIDGE\_RDLocation:NWADA ID: DD8358BB74EFRamp Type:PerpInitial Pass/Fail:FailOverall Compliance:NoSeverity Score:21.25

| Possible Solution    |           |         |                        | rieid Weasur          | ements/C | ompo                   | nent Compliance             |
|----------------------|-----------|---------|------------------------|-----------------------|----------|------------------------|-----------------------------|
| Possible Solutions:  |           |         | Compliance Description |                       | Data     | Compliance Description |                             |
| Remove & Replace Er  | ntire Ram | p.      | N/A                    | Ramp Length (in)      | 47.0     | No                     | Ramp Slope (%)              |
|                      |           | •       | No                     | Ramp Width (in)       | 47.5     | Yes                    | Ramp XSlope (%)             |
|                      |           |         | N/A                    | Flare Type LT         | N/A      | N/A                    | Flare Type RT               |
|                      |           |         | N/A                    | Flare Slope LT (%)    | N/A      | N/A                    | Flare Slope RT (%)          |
|                      |           |         | N/A                    | Flare Traversable LT? | N/A      | N/A                    | Flare Traversable RT?       |
|                      |           |         | N/A                    | Landing Length (in)   | N/A      | N/A                    | DWS Provided?               |
| Surveyor Notes:      |           |         | N/A                    | Landing Width (in)    | N/A      | N/A                    | DWS Contrast?               |
| N/A                  |           |         | N/A                    | Landing Slope (%)     | N/A      | N/A                    | DWS Length (in)             |
|                      |           |         | N/A                    | Landing X Slope (%)   | N/A      | N/A                    | DWS Full Width?             |
|                      |           |         | N/A                    | Landing Curb? (Y/N)   | N/A      | N/A                    | DWS Offset (in)             |
|                      |           |         | N/A                    | Shared Landing?       | N/A      |                        |                             |
| PROW/ADA:            |           |         | N/A                    | Gutter Ponding?       | N/A      | N/A                    | Gutter Slope (%)            |
| Not Found, R304.5.1, | R304.2.2  |         | N/A                    | Gutter Lip Ht (in)    | N/A      | N/A                    | Gutter X Slope (%)          |
| ,                    |           |         | N/A                    | Painted X Walk1?      | No       | N/A                    | Painted X Walk2?            |
|                      |           |         |                        | X Walk 1 Direction    | To SW    |                        | X Walk 2 Direction          |
|                      |           |         | N/A                    | X Walk 1 Width (in)   | N/A      | N/A                    | X Walk 2 Width (in)         |
|                      |           |         |                        | X Walk 1 Slope (%)    | 1.5      |                        | X Walk 2 Slope (%)          |
|                      |           |         |                        | X Walk 1 X Slope (%)  | 1.1      |                        | X Walk 2 X Slope (%)        |
|                      |           |         | N/A                    | Ramp inside XWalk1?   | N/A      | N/A                    | Ramp inside XWalk2?         |
|                      |           |         |                        | Road Slope (%)        | N/A      | N/A                    | Clear Space?                |
|                      |           |         |                        | Road X Slope (%)      | N/A      | N/A                    | Clear Space to XWalk (in)   |
|                      |           |         | N/A                    | Any Obstructions?     | N/A      | N/A                    | Storm Grate/Utility Hazard? |
| Total Cost:          | \$        | 1850.00 |                        | Obstruction Type      |          |                        | Storm Grate/Utility Type    |