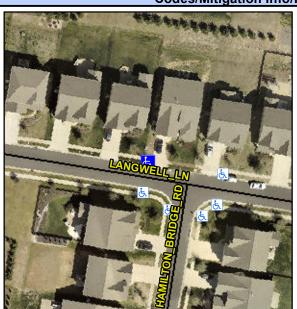

## Access Compliance Report Public Rights-of-Way (Curb Ramps)

10.4 1.4 N/A N/A N/A N/A N/A N/A

> N/A N/A N/A N/A N/A N/A N/A

> N/A

Good

Surface Condition? (G/P)

Intersection ID: N/AMain Street:LANGWELL\_LNCross Street:HAMILTON\_BRIDGE\_RDLocation:NWADA ID: DD8358BB74EFRamp Type:PerpInitial Pass/Fail:FailOverall Compliance:NoSeverity Score:21.25

## Field Measurements/Component Compliance

| Street 1 Name           | LANGWELL LN |
|-------------------------|-------------|
| Stop Condition-Street 2 | None        |
| Street 2 Name           | N/A         |
| Stop Condition-Street 1 | N/A         |