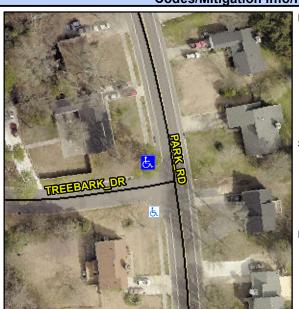

## **Access Compliance Report Public Rights-of-Way** (Curb Ramps)

Intersection ID: 26197 Main Street: PARK RD Cross Street: TREEBARK DR Location: NW **Overall Compliance: No** ADA ID: DD894980B440 Ramp Type: PerpDiag Initial Pass/Fail: Fail Severity Score: 33.75

## Field Measurements/Component Compliance

TREEBARK DR Street 1 Name Stop Condition-Street 2 StopSign **PARK RD** Street 2 Name Stop Condition-Street 1 None Possible Solutions: Remove & Replace Curb Ramp With Two New Directional Ramps or Equivalent. Surveyor Notes: N/A PROW/ADA: Not Found, R304.5.1, R304.2.2, R304.5.3