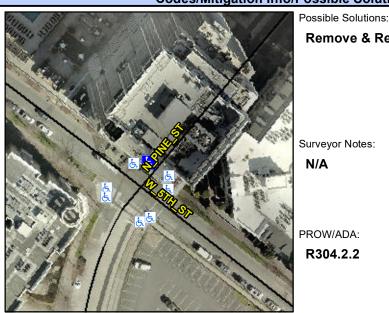

## **Access Compliance Report Public Rights-of-Way** (Curb Ramps)

Cross Street: W 5TH ST Intersection ID: 11882 Main Street: N PINE ST Location: N Initial Pass/Fail: Fail **Overall Compliance: No Severity Score:** 12.5 ADA ID: DD89CFFA98C3 Ramp Type: Perp

## Field Measurements/Component Compliance

N PINE ST Street 1 Name Stop Condition-Street 2 StopSign N/A Street 2 Name Stop Condition-Street 1 N/A

Remove & Replace Entire Ramp. Surveyor Notes: N/A PROW/ADA: R304.2.2

Total Cost: 1850.00

Compliance Description <u>Data</u> Compliance Description Data Ramp Length (in) No N/A 76.0 Ramp Slope (%) 9.7 Yes Ramp Width (in) 50.0 Yes Ramp XSlope (%) 1.7 N/A N/A Flare Type LT N/A Flare Type RT N/A N/A N/A N/A Flare Slope RT (%) N/A Flare Slope LT (%) N/A Flare Traversable LT? N/A N/A Flare Traversable RT? N/A N/A N/A N/A **DWS Provided?** N/A Landing Length (in) N/A Landing Width (in) N/A N/A **DWS Contrast?** N/A N/A N/A N/A Landing Slope (%) DWS Length (in) N/A N/A Landing X Slope (%) N/A N/A DWS Full Width? N/A N/A Landing Curb? (Y/N) N/A N/A DWS Offset (in) N/A N/A N/A Shared Landing? N/A **Gutter Ponding?** N/A N/A Gutter Slope (%) N/A N/A Gutter Lip Ht (in) N/A N/A Gutter X Slope (%) N/A N/A Painted X Walk1? Yes N/A Painted X Walk2? N/A X Walk 1 Direction To SE X Walk 2 Direction N/A N/A 100.0 X Walk 1 Width (in) X Walk 2 Width (in) N/A X Walk 1 Slope (%) 1.0 X Walk 2 Slope (%) N/A X Walk 1 X Slope (%) 5.8 X Walk 2 X Slope (%) N/A N/A N/A Ramp inside XWalk1? Yes Ramp inside XWalk2? N/A Road Slope (%) N/A N/A Clear Space? N/A Road X Slope (%) N/A N/A Clear Space to XWalk (in) N/A N/A N/A Any Obstructions? N/A Storm Grate/Utility Hazard? N/A **Obstruction Type** Storm Grate/Utility Type N/A N/A Yes Surface Condition? (G/P) Good