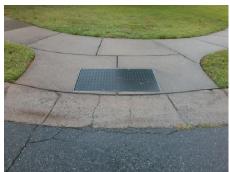

Surveyor Notes:

N/A

PROW/ADA:

Not Found, R304.5.1, R304.2.2, R304.5.3

Total Cost: \$ 3200.00

| Field Measurements/Component Compliance |                       |       |      |                             |       |
|-----------------------------------------|-----------------------|-------|------|-----------------------------|-------|
| Compliance Description                  |                       | Data  | Comp | liance Description          | Data  |
| N/A                                     | Ramp Length (in)      | 47.5  | No   | Ramp Slope (%)              | 9.4   |
| No                                      | Ramp Width (in)       | 46.0  | No   | Ramp XSlope (%)             | 6.9   |
| N/A                                     | Flare Type LT         | N/A   | N/A  | Flare Type RT               | N/A   |
| N/A                                     | Flare Slope LT (%)    | N/A   | N/A  | Flare Slope RT (%)          | N/A   |
| N/A                                     | Flare Traversable LT? | N/A   | N/A  | Flare Traversable RT?       | N/A   |
| N/A                                     | Landing Length (in)   | N/A   | N/A  | DWS Provided?               | N/A   |
| N/A                                     | Landing Width (in)    | N/A   | N/A  | DWS Contrast?               | N/A   |
| N/A                                     | Landing Slope (%)     | N/A   | N/A  | DWS Length (in)             | N/A   |
| N/A                                     | Landing X Slope (%)   | N/A   | N/A  | DWS Full Width?             | N/A   |
| N/A                                     | Landing Curb? (Y/N)   | N/A   | N/A  | DWS Offset (in)             | N/A   |
| N/A                                     | Shared Landing?       | N/A   |      |                             |       |
| N/A                                     | Gutter Ponding?       | N/A   | N/A  | Gutter Slope (%)            | N/A   |
| N/A                                     | Gutter Lip Ht (in)    | N/A   | N/A  | Gutter X Slope (%)          | N/A   |
| N/A                                     | Painted X Walk1?      | No    | N/A  | Painted X Walk2?            | No    |
|                                         | X Walk 1 Direction    | To SE |      | X Walk 2 Direction          | To NE |
| N/A                                     | X Walk 1 Width (in)   | N/A   | N/A  | X Walk 2 Width (in)         | N/A   |
|                                         | X Walk 1 Slope (%)    | 6.9   |      | X Walk 2 Slope (%)          | 0.0   |
|                                         | X Walk 1 X Slope (%)  | 1.6   |      | X Walk 2 X Slope (%)        | 6.6   |
| N/A                                     | Ramp inside XWalk1?   | N/A   | N/A  | Ramp inside XWalk2?         | N/A   |
|                                         | Road Slope (%)        | 3.3   | N/A  | Clear Space?                | N/A   |
|                                         | Road X Slope (%)      | 6.3   | N/A  | Clear Space to XWalk (in)   | N/A   |
| N/A                                     | Any Obstructions?     | N/A   | N/A  | Storm Grate/Utility Hazard? | N/A   |
|                                         | Obstruction Type      |       |      | Storm Grate/Utility Type    |       |
|                                         |                       | N/A   |      |                             | N/A   |
|                                         |                       |       | Yes  | Surface Condition? (G/P)    | Good  |
|                                         | 1900                  |       |      |                             |       |