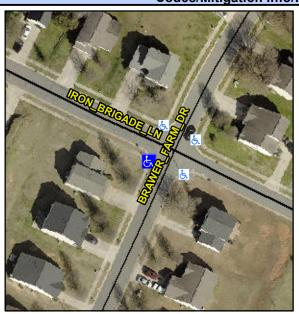

## Access Compliance Report Public Rights-of-Way (Curb Ramps)

Intersection ID: 31416 Main Street: BRAWER\_FARM\_DR Cross Street: IRON\_BRIGADE\_LN Location: W

ADA ID: DD8CE7DD71BE Ramp Type: PerpDiag Initial Pass/Fail: Fail Overall Compliance: No Severity Score: 33.75

## Field Measurements/Component Compliance

Street 1 Name
Stop Condition-Street 2
Street 2 Name
Stop Condition-Street 1

BRAWER FARM DR None IRON BRIGADE LN StopSign Possible Solutions:

Remove & Replace Curb Ramp With Two New Directional Ramps or Equivalent.