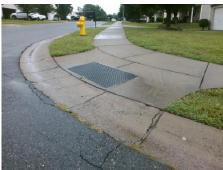

Surveyor Notes:

N/A

PROW/ADA:

Not Found, R304.5.1, R304.2.2, R304.5.3

Total Cost: \$ 3200.00

| Field Measurements/Component Compliance |                       |       |      |                             |       |
|-----------------------------------------|-----------------------|-------|------|-----------------------------|-------|
| Compliance Description                  |                       | Data  | Comp | liance Description          | Data  |
| N/A                                     | Ramp Length (in)      | 47.5  | No   | Ramp Slope (%)              | 9.4   |
| No                                      | Ramp Width (in)       | 46.0  | No   | Ramp XSlope (%)             | 6.9   |
| N/A                                     | Flare Type LT         | N/A   | N/A  | Flare Type RT               | N/A   |
| N/A                                     | Flare Slope LT (%)    | N/A   | N/A  | Flare Slope RT (%)          | N/A   |
| N/A                                     | Flare Traversable LT? | N/A   | N/A  | Flare Traversable RT?       | N/A   |
| N/A                                     | Landing Length (in)   | N/A   | N/A  | DWS Provided?               | N/A   |
| N/A                                     | Landing Width (in)    | N/A   | N/A  | DWS Contrast?               | N/A   |
| N/A                                     | Landing Slope (%)     | N/A   | N/A  | DWS Length (in)             | N/A   |
| N/A                                     | Landing X Slope (%)   | N/A   | N/A  | DWS Full Width?             | N/A   |
| N/A                                     | Landing Curb? (Y/N)   | N/A   | N/A  | DWS Offset (in)             | N/A   |
| N/A                                     | Shared Landing?       | N/A   |      |                             |       |
| N/A                                     | Gutter Ponding?       | N/A   | N/A  | Gutter Slope (%)            | N/A   |
| N/A                                     | Gutter Lip Ht (in)    | N/A   | N/A  | Gutter X Slope (%)          | N/A   |
| N/A                                     | Painted X Walk1?      | No    | N/A  | Painted X Walk2?            | No    |
|                                         | X Walk 1 Direction    | To SE |      | X Walk 2 Direction          | To NE |
| N/A                                     | X Walk 1 Width (in)   | N/A   | N/A  | X Walk 2 Width (in)         | N/A   |
|                                         | X Walk 1 Slope (%)    | 6.9   |      | X Walk 2 Slope (%)          | 0.0   |
|                                         | X Walk 1 X Slope (%)  | 1.6   |      | X Walk 2 X Slope (%)        | 6.6   |
| N/A                                     | Ramp inside XWalk1?   | N/A   | N/A  | Ramp inside XWalk2?         | N/A   |
|                                         | Road Slope (%)        | 3.3   | N/A  | Clear Space?                | N/A   |
|                                         | Road X Slope (%)      | 6.3   | N/A  | Clear Space to XWalk (in)   | N/A   |
| N/A                                     | Any Obstructions?     | N/A   | N/A  | Storm Grate/Utility Hazard? | N/A   |
|                                         | Obstruction Type      |       |      | Storm Grate/Utility Type    |       |
|                                         |                       | N/A   |      |                             | N/A   |
|                                         |                       |       | Yes  | Surface Condition? (G/P)    | Good  |
|                                         | 1900                  |       |      |                             |       |