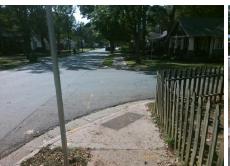

## Field Measurements/Component Compliance

Street 1 Name Stop Condition-Street 2 Street 2 Name Stop Condition-Street 1

**SPRUCE ST** StopSign **WILMORE DR** None Possible Solutions: Remove & Replace Curb Ramp With Two New Directional Ramps or Equivalent. Surveyor Notes: N/A PROW/ADA: