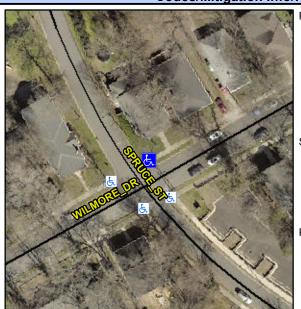

## **Access Compliance Report Public Rights-of-Way** (Curb Ramps)

Intersection ID: 13277 Main Street: SPRUCE ST Cross Street: WILMORE DR NE Location: **Overall Compliance: No Severity Score:** 25 ADA ID: DD8F73F0C5D5 Ramp Type: PerpDiag Initial Pass/Fail: Fail

## Field Measurements/Component Compliance

Street 1 Name Stop Condition-Street 2 Street 2 Name Stop Condition-Street 1

**SPRUCE ST** StopSign **WILMORE DR** None Possible Solutions: Remove & Replace Curb Ramp With Two New Directional Ramps or Equivalent. Surveyor Notes: N/A PROW/ADA: