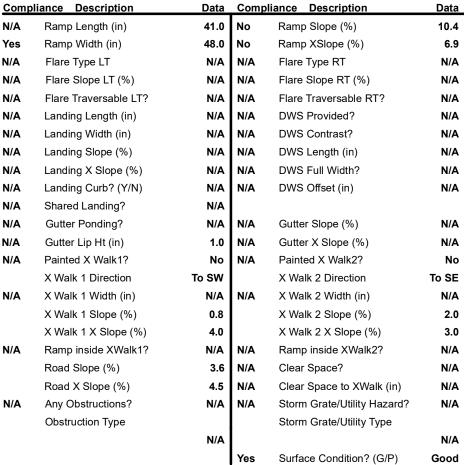

## Field Measurements/Component Compliance

Street 1 Name Stop Condition-Street 2 Street 2 Name Stop Condition-Street 1

**SPRUCE ST** StopSign **WILMORE DR** None Possible Solutions: Remove & Replace Curb Ramp With Two New Directional Ramps or Equivalent. Surveyor Notes: N/A PROW/ADA:

Not Found, R304.2.2, R304.5.3

Total Cost:

3200.00