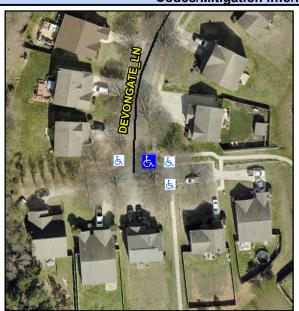

## **Access Compliance Report Public Rights-of-Way** (Curb Ramps)

Data

3.3

1.4

N/A

8.5

Good

Intersection ID: 10018981 Main Street: DEVONGATE LN Cross Street: DEVONGATE LN Location: NE **Overall Compliance: No Severity Score:** ADA ID: DD92E0CBB7AD Ramp Type: BlendTrans1 Initial Pass/Fail: Fail 8.75

## Field Measurements/Component Compliance

Compliance Description

Data

**DEVONGATE LN** Street 1 Name Stop Condition-Street 1 None N/A Street 2 Name Stop Condition-Street 2 N/A Possible Solutions: Remove & Replace Curb Ramp With Two New Directional Ramps or Equivalent. Surveyor Notes: N/A PROW/ADA: Not Found, R304.5.1