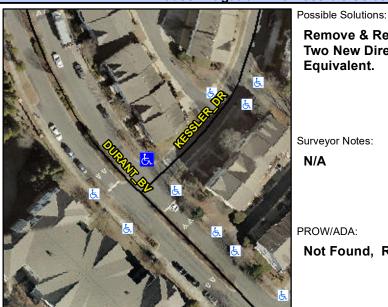

## **Access Compliance Report Public Rights-of-Way** (Curb Ramps)

Intersection ID: N/A Main Street: DURANT BV Cross Street: KESSLER\_DR Location: N ADA ID: DD980CCDD5C9 Ramp Type: PerpDiag Initial Pass/Fail: Fail **Overall Compliance: No Severity Score:** 42.5

**Codes/Mitigation Info/Possible Solution** 

**DURANT BV** Street 1 Name Stop Condition-Street 2 **KESSLER DR** Street 2 Name Stop Condition-Street 1 StopSign Remove & Replace Curb Ramp With **Two New Directi** Equivalent.