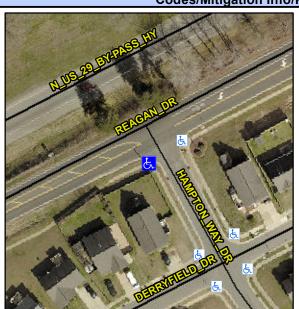

## **Access Compliance Report Public Rights-of-Way** (Curb Ramps)

Data

8.8

2.5

N/A

Good

Intersection ID: 30279 Main Street: HAMPTON WAY DR Cross Street: REAGAN DR Location: SW Initial Pass/Fail: Fail **Overall Compliance: No Severity Score:** 22.5 ADA ID: DD992F98C619 Ramp Type: Perp

Flare Traversable LT?

Flare Type LT

HAMPTON WAY DR Street 1 Name Stop Condition-Street 2 StopSign N/A Street 2 Name Stop Condition-Street 1 N/A Possible Solutions: Compliance Description N/A Remove & Replace Entire Ramp. No N/A N/A N/A N/A Surveyor Notes: N/A N/A N/A N/A N/A N/A PROW/ADA: N/A Not Found, R304.5.1, R304.2.2, N/A R304.5.3 N/A N/A N/A