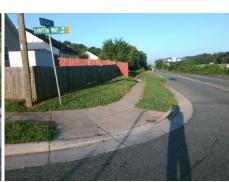

## **Access Compliance Report Public Rights-of-Way** (Curb Ramps)

Data

8.8

2.5

N/A

Good

Intersection ID: 30279 Main Street: HAMPTON WAY DR Cross Street: REAGAN DR Location: SW Initial Pass/Fail: Fail **Overall Compliance: No Severity Score:** 22.5 ADA ID: DD992F98C619 Ramp Type: Perp

Flare Traversable LT?

Flare Type LT

HAMPTON WAY DR Street 1 Name Stop Condition-Street 2 StopSign N/A Street 2 Name Stop Condition-Street 1 N/A Possible Solutions: Compliance Description N/A Remove & Replace Entire Ramp. No N/A N/A N/A N/A Surveyor Notes: N/A N/A N/A N/A N/A N/A PROW/ADA: N/A Not Found, R304.5.1, R304.2.2, N/A R304.5.3 N/A N/A N/A