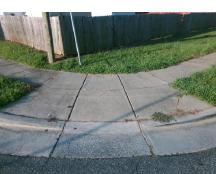

## **Access Compliance Report Public Rights-of-Way** (Curb Ramps)

Data

8.8

2.5

N/A

Good

Intersection ID: 30279 Main Street: HAMPTON WAY DR Cross Street: REAGAN DR Location: SW Initial Pass/Fail: Fail **Overall Compliance: No Severity Score:** 22.5 ADA ID: DD992F98C619 Ramp Type: Perp

## Field Measurements/Component Compliance

No

No

N/A

Yes

Compliance Description

Ramp Slope (%)

Flare Type RT

Flare Traversable LT?

Flare Type LT

HAMPTON WAY DR Street 1 Name Stop Condition-Street 2 StopSign N/A Street 2 Name Stop Condition-Street 1 N/A Possible Solutions: Compliance Description N/A Remove & Replace Entire Ramp. No N/A N/A N/A N/A Surveyor Notes: N/A N/A N/A N/A N/A N/A PROW/ADA: N/A Not Found, R304.5.1, R304.2.2, N/A R304.5.3 N/A N/A N/A