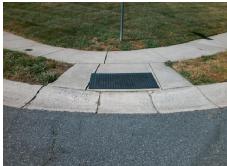

## **Access Compliance Report Public Rights-of-Way** (Curb Ramps)

Intersection ID: 30271 Main Street: FORTESCUE DR Cross Street: RAVANNA\_DR Location: **ADA ID: DDA73FFEE2D8** Ramp Type: PerpDiag Initial Pass/Fail: Fail **Overall Compliance: No** Severity Score: 33.75

**Codes/Mitigation Info/Possible Solution** 

Street 1 Name Stop Condition-Street 2 Street 2 Name Stop Condition-Street 1

**RAVANNA DR** StopSign **FORTESCUE DR** None

Possible Solutions: Remove & Replace Curb Ramp With Two New Directional Ramps or Equivalent. Surveyor Notes: N/A PROW/ADA: Not Found, R304.5.1, R304.5.3

Total Cost: 3200.00

| Field Measurements/Component Compliance |                        |                       |      |      |                             |      |
|-----------------------------------------|------------------------|-----------------------|------|------|-----------------------------|------|
|                                         | Compliance Description |                       | Data | Comp | liance Description          | Data |
|                                         | N/A                    | Ramp Length (in)      | 50.0 | Yes  | Ramp Slope (%)              | 7.1  |
|                                         | No                     | Ramp Width (in)       | 44.5 | No   | Ramp XSlope (%)             | 8.2  |
|                                         | N/A                    | Flare Type LT         | N/A  | N/A  | Flare Type RT               | N/A  |
|                                         | N/A                    | Flare Slope LT (%)    | N/A  | N/A  | Flare Slope RT (%)          | N/A  |
|                                         | N/A                    | Flare Traversable LT? | N/A  | N/A  | Flare Traversable RT?       | N/A  |
|                                         | N/A                    | Landing Length (in)   | N/A  | N/A  | DWS Provided?               | N/A  |
|                                         | N/A                    | Landing Width (in)    | N/A  | N/A  | DWS Contrast?               | N/A  |
|                                         | N/A                    | Landing Slope (%)     | N/A  | N/A  | DWS Length (in)             | N/A  |
|                                         | N/A                    | Landing X Slope (%)   | N/A  | N/A  | DWS Full Width?             | N/A  |
|                                         | N/A                    | Landing Curb? (Y/N)   | N/A  | N/A  | DWS Offset (in)             | N/A  |
|                                         | N/A                    | Shared Landing?       | N/A  |      |                             |      |
|                                         | N/A                    | Gutter Ponding?       | N/A  | N/A  | Gutter Slope (%)            | N/A  |
|                                         | N/A                    | Gutter Lip Ht (in)    | N/A  | N/A  | Gutter X Slope (%)          | N/A  |
|                                         | N/A                    | Painted X Walk1?      | No   | N/A  | Painted X Walk2?            | No   |
|                                         |                        | X Walk 1 Direction    | To E |      | X Walk 2 Direction          | To W |
|                                         | N/A                    | X Walk 1 Width (in)   | N/A  | N/A  | X Walk 2 Width (in)         | N/A  |
|                                         |                        | X Walk 1 Slope (%)    | 4.2  |      | X Walk 2 Slope (%)          | 2.5  |
|                                         |                        | X Walk 1 X Slope (%)  | 3.9  |      | X Walk 2 X Slope (%)        | 3.7  |
|                                         | N/A                    | Ramp inside XWalk1?   | N/A  | N/A  | Ramp inside XWalk2?         | N/A  |
|                                         |                        | Road Slope (%)        | 5.9  | N/A  | Clear Space?                | N/A  |
|                                         |                        | Road X Slope (%)      | 0.5  | N/A  | Clear Space to XWalk (in)   | N/A  |
|                                         | N/A                    | Any Obstructions?     | N/A  | N/A  | Storm Grate/Utility Hazard? | N/A  |
|                                         |                        | Obstruction Type      |      |      | Storm Grate/Utility Type    |      |
|                                         |                        |                       | N/A  |      |                             | N/A  |
|                                         |                        |                       |      | Yes  | Surface Condition? (G/P)    | Good |
|                                         |                        |                       |      |      |                             |      |