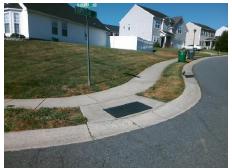

## **Access Compliance Report Public Rights-of-Way** (Curb Ramps)

Intersection ID: 30271 Main Street: FORTESCUE DR Cross Street: RAVANNA\_DR Location: **ADA ID: DDA73FFEE2D8** Ramp Type: PerpDiag Initial Pass/Fail: Fail **Overall Compliance: No** Severity Score: 33.75

**Codes/Mitigation Info/Possible Solution** 

Street 1 Name Stop Condition-Street 2 Street 2 Name Stop Condition-Street 1

**RAVANNA DR** StopSign **FORTESCUE DR** None

Possible Solutions: Remove & Replace Curb Ramp With Two New Directional Ramps or Equivalent. Surveyor Notes: N/A PROW/ADA: Not Found, R304.5.1, R304.5.3

Total Cost: 3200.00

| Field Measurements/Component Compliance |                        |                       |      |      |                             |      |
|-----------------------------------------|------------------------|-----------------------|------|------|-----------------------------|------|
|                                         | Compliance Description |                       | Data | Comp | liance Description          | Data |
|                                         | N/A                    | Ramp Length (in)      | 50.0 | Yes  | Ramp Slope (%)              | 7.1  |
|                                         | No                     | Ramp Width (in)       | 44.5 | No   | Ramp XSlope (%)             | 8.2  |
|                                         | N/A                    | Flare Type LT         | N/A  | N/A  | Flare Type RT               | N/A  |
|                                         | N/A                    | Flare Slope LT (%)    | N/A  | N/A  | Flare Slope RT (%)          | N/A  |
|                                         | N/A                    | Flare Traversable LT? | N/A  | N/A  | Flare Traversable RT?       | N/A  |
|                                         | N/A                    | Landing Length (in)   | N/A  | N/A  | DWS Provided?               | N/A  |
|                                         | N/A                    | Landing Width (in)    | N/A  | N/A  | DWS Contrast?               | N/A  |
|                                         | N/A                    | Landing Slope (%)     | N/A  | N/A  | DWS Length (in)             | N/A  |
|                                         | N/A                    | Landing X Slope (%)   | N/A  | N/A  | DWS Full Width?             | N/A  |
|                                         | N/A                    | Landing Curb? (Y/N)   | N/A  | N/A  | DWS Offset (in)             | N/A  |
|                                         | N/A                    | Shared Landing?       | N/A  |      |                             |      |
|                                         | N/A                    | Gutter Ponding?       | N/A  | N/A  | Gutter Slope (%)            | N/A  |
|                                         | N/A                    | Gutter Lip Ht (in)    | N/A  | N/A  | Gutter X Slope (%)          | N/A  |
|                                         | N/A                    | Painted X Walk1?      | No   | N/A  | Painted X Walk2?            | No   |
|                                         |                        | X Walk 1 Direction    | To E |      | X Walk 2 Direction          | To W |
|                                         | N/A                    | X Walk 1 Width (in)   | N/A  | N/A  | X Walk 2 Width (in)         | N/A  |
|                                         |                        | X Walk 1 Slope (%)    | 4.2  |      | X Walk 2 Slope (%)          | 2.5  |
|                                         |                        | X Walk 1 X Slope (%)  | 3.9  |      | X Walk 2 X Slope (%)        | 3.7  |
|                                         | N/A                    | Ramp inside XWalk1?   | N/A  | N/A  | Ramp inside XWalk2?         | N/A  |
|                                         |                        | Road Slope (%)        | 5.9  | N/A  | Clear Space?                | N/A  |
|                                         |                        | Road X Slope (%)      | 0.5  | N/A  | Clear Space to XWalk (in)   | N/A  |
|                                         | N/A                    | Any Obstructions?     | N/A  | N/A  | Storm Grate/Utility Hazard? | N/A  |
|                                         |                        | Obstruction Type      |      |      | Storm Grate/Utility Type    |      |
|                                         |                        |                       | N/A  |      |                             | N/A  |
|                                         |                        |                       |      | Yes  | Surface Condition? (G/P)    | Good |
|                                         |                        |                       |      |      |                             |      |