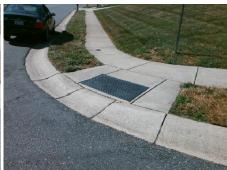

## **Access Compliance Report Public Rights-of-Way** (Curb Ramps)

Intersection ID: 30271 Main Street: FORTESCUE DR Cross Street: RAVANNA\_DR Location: **ADA ID: DDA73FFEE2D8** Ramp Type: PerpDiag Initial Pass/Fail: Fail **Overall Compliance: No** Severity Score: 33.75

**Codes/Mitigation Info/Possible Solution** 

Street 1 Name Stop Condition-Street 2 Street 2 Name Stop Condition-Street 1

**RAVANNA DR** StopSign **FORTESCUE DR** None

Possible Solutions: Remove & Replace Curb Ramp With Two New Directional Ramps or Equivalent. Surveyor Notes: N/A PROW/ADA: Not Found, R304.5.1, R304.5.3

Total Cost: 3200.00

| Field Measurements/Component Compliance |                        |                       |      |      |                             |      |
|-----------------------------------------|------------------------|-----------------------|------|------|-----------------------------|------|
|                                         | Compliance Description |                       | Data | Comp | liance Description          | Data |
|                                         | N/A                    | Ramp Length (in)      | 50.0 | Yes  | Ramp Slope (%)              | 7.1  |
|                                         | No                     | Ramp Width (in)       | 44.5 | No   | Ramp XSlope (%)             | 8.2  |
|                                         | N/A                    | Flare Type LT         | N/A  | N/A  | Flare Type RT               | N/A  |
|                                         | N/A                    | Flare Slope LT (%)    | N/A  | N/A  | Flare Slope RT (%)          | N/A  |
|                                         | N/A                    | Flare Traversable LT? | N/A  | N/A  | Flare Traversable RT?       | N/A  |
|                                         | N/A                    | Landing Length (in)   | N/A  | N/A  | DWS Provided?               | N/A  |
|                                         | N/A                    | Landing Width (in)    | N/A  | N/A  | DWS Contrast?               | N/A  |
|                                         | N/A                    | Landing Slope (%)     | N/A  | N/A  | DWS Length (in)             | N/A  |
|                                         | N/A                    | Landing X Slope (%)   | N/A  | N/A  | DWS Full Width?             | N/A  |
|                                         | N/A                    | Landing Curb? (Y/N)   | N/A  | N/A  | DWS Offset (in)             | N/A  |
|                                         | N/A                    | Shared Landing?       | N/A  |      |                             |      |
|                                         | N/A                    | Gutter Ponding?       | N/A  | N/A  | Gutter Slope (%)            | N/A  |
|                                         | N/A                    | Gutter Lip Ht (in)    | N/A  | N/A  | Gutter X Slope (%)          | N/A  |
|                                         | N/A                    | Painted X Walk1?      | No   | N/A  | Painted X Walk2?            | No   |
|                                         |                        | X Walk 1 Direction    | To E |      | X Walk 2 Direction          | To W |
|                                         | N/A                    | X Walk 1 Width (in)   | N/A  | N/A  | X Walk 2 Width (in)         | N/A  |
|                                         |                        | X Walk 1 Slope (%)    | 4.2  |      | X Walk 2 Slope (%)          | 2.5  |
|                                         |                        | X Walk 1 X Slope (%)  | 3.9  |      | X Walk 2 X Slope (%)        | 3.7  |
|                                         | N/A                    | Ramp inside XWalk1?   | N/A  | N/A  | Ramp inside XWalk2?         | N/A  |
|                                         |                        | Road Slope (%)        | 5.9  | N/A  | Clear Space?                | N/A  |
|                                         |                        | Road X Slope (%)      | 0.5  | N/A  | Clear Space to XWalk (in)   | N/A  |
|                                         | N/A                    | Any Obstructions?     | N/A  | N/A  | Storm Grate/Utility Hazard? | N/A  |
|                                         |                        | Obstruction Type      |      |      | Storm Grate/Utility Type    |      |
|                                         |                        |                       | N/A  |      |                             | N/A  |
|                                         |                        |                       |      | Yes  | Surface Condition? (G/P)    | Good |
|                                         |                        |                       |      |      |                             |      |