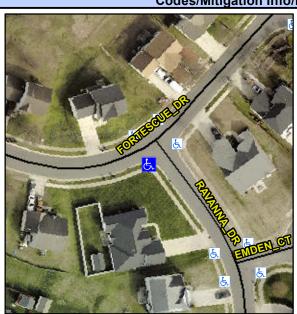

## **Access Compliance Report Public Rights-of-Way** (Curb Ramps)

Intersection ID: 30271 Main Street: FORTESCUE DR Cross Street: RAVANNA\_DR Location: **ADA ID: DDA73FFEE2D8** Ramp Type: PerpDiag Initial Pass/Fail: Fail **Overall Compliance: No** Severity Score: 33.75

**Codes/Mitigation Info/Possible Solution** 

Street 1 Name Stop Condition-Street 2 Street 2 Name Stop Condition-Street 1

**RAVANNA DR** StopSign **FORTESCUE DR** None

Possible Solutions: Remove & Replace Curb Ramp With Two New Directional Ramps or Equivalent. Surveyor Notes: N/A PROW/ADA: Not Found, R304.5.1, R304.5.3