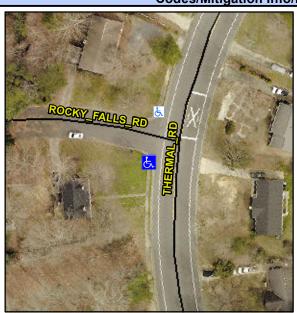

## **Access Compliance Report Public Rights-of-Way** (Curb Ramps)

Intersection ID: 19299 Main Street: ROCKY FALLS RD Cross Street: THERMAL\_RD Location: SW ADA ID: DDA7ECB0C871 Ramp Type: PerpDiag Initial Pass/Fail: Fail **Overall Compliance: No Severity Score:** 12.5