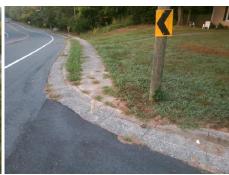

**Codes/Mitigation Info/Possible Solution** 

Street 1 Name Stop Condition-Street 2 Street 2 Name Stop Condition-Street 1

THERMAL RD None **ROCKY FALLS RD** StopSign Possible Solutions: Remove & Replace Curb Ramp With **Two New Directional Ramps or** Equivalent. Surveyor Notes: N/A PROW/ADA: Not Found, R304.5.3