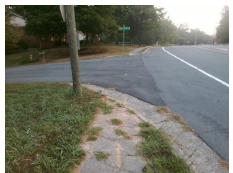

**Codes/Mitigation Info/Possible Solution** 

Street 1 Name Stop Condition-Street 2 Street 2 Name Stop Condition-Street 1

THERMAL RD None **ROCKY FALLS RD** StopSign Possible Solutions: Remove & Replace Curb Ramp With **Two New Directional Ramps or** Equivalent. Surveyor Notes: N/A PROW/ADA: Not Found, R304.5.3