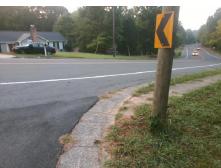

**Codes/Mitigation Info/Possible Solution** 

Street 1 Name Stop Condition-Street 2 Street 2 Name Stop Condition-Street 1

THERMAL RD None **ROCKY FALLS RD** StopSign Possible Solutions: Remove & Replace Curb Ramp With **Two New Directional Ramps or** Equivalent. Surveyor Notes: N/A PROW/ADA: Not Found, R304.5.3