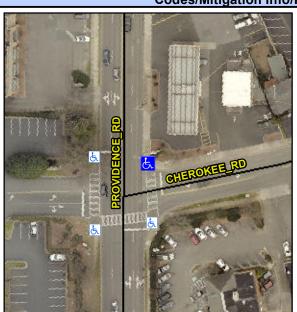

## Access Compliance Report Public Rights-of-Way (Curb Ramps)

Intersection ID: 15125 Main Street: CHEROKEE\_RD Cross Street: PROVIDENCE\_RD Location: NE

ADA ID: DDA82238BDC3 Ramp Type: PerpDiag Initial Pass/Fail: Fail Overall Compliance: No Severity Score: 33.75

## Field Measurements/Component Compliance

Street 1 Name
Stop Condition-Street 2
Street 2 Name
Stop Condition-Street 1

PROVIDENCE RD Signal CHEROKEE RD Signal Possible Solutions:

Remove & Replace Curb Ramp With Two New Directional Ramps or Equivalent.