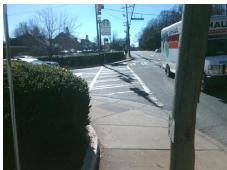

Surveyor Notes:

N/A

PROW/ADA:

Not Found, R304.5.1, R304.2.2, R304.5.3

Total Cost: \$ 3200.00

Compliance Description Data Compliance Description Data No N/A Ramp Length (in) 80.0 Ramp Slope (%) 8.7 No Ramp XSlope (%) No Ramp Width (in) 47.0 5.8 N/A N/A Flare Type LT N/A Flare Type RT N/A N/A N/A N/A Flare Slope RT (%) N/A Flare Slope LT (%) N/A Flare Traversable LT? N/A N/A Flare Traversable RT? N/A N/A N/A N/A DWS Provided? N/A Landing Length (in) N/A Landing Width (in) N/A N/A **DWS Contrast?** N/A N/A N/A N/A Landing Slope (%) DWS Length (in) N/A N/A Landing X Slope (%) N/A N/A DWS Full Width? N/A N/A Landing Curb? (Y/N) N/A N/A DWS Offset (in) N/A N/A N/A Shared Landing? N/A **Gutter Ponding?** N/A N/A Gutter Slope (%) N/A N/A Gutter Lip Ht (in) N/A N/A Gutter X Slope (%) N/A N/A Painted X Walk1? No N/A Painted X Walk2? Yes X Walk 1 Direction To W X Walk 2 Direction To S N/A N/A X Walk 1 Width (in) X Walk 2 Width (in) 104.0 X Walk 1 Slope (%) 9.3 X Walk 2 Slope (%) 3.7 X Walk 1 X Slope (%) 2.1 X Walk 2 X Slope (%) 7.4 N/A N/A N/A Ramp inside XWalk2? Ramp inside XWalk1? Yes Road Slope (%) 4.1 N/A Clear Space? N/A N/A Road X Slope (%) 10.7 Clear Space to XWalk (in) N/A N/A N/A Any Obstructions? N/A Storm Grate/Utility Hazard? N/A **Obstruction Type** Storm Grate/Utility Type N/A N/A Yes Surface Condition? (G/P) Good