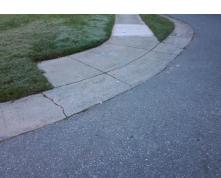

## Field Measurements/Component Compliance

**TOANO RD** Street 1 Name Stop Condition-Street 1 Street 2 Name Stop Condition-Street 2

**Remove & Replace Curb Ramp With Two New Directional Ramps or** Equivalent.

**NO LT SW** 

PROW/ADA:

Not Found, R304.5.1

StopSign N/A N/A

Total Cost:

3200.00

| Comp | liance Description    | Data  | Comp | liance Description          | Data |
|------|-----------------------|-------|------|-----------------------------|------|
| N/A  | Ramp Length (in)      | 47.0  | Yes  | BlendTrans Slope (%)        | 4.7  |
| No   | Ramp Width (in)       | 47.0  | Yes  | BlendTrans XSlope (%)       | 0.3  |
| N/A  | Flare Type LT         | N/A   | N/A  | Flare Type RT               | N/A  |
| N/A  | Flare Slope LT (%)    | N/A   | N/A  | Flare Slope RT (%)          | N/A  |
| N/A  | Flare Traversable LT? | N/A   | N/A  | Flare Traversable RT?       | N/A  |
| N/A  | Landing Length (in)   | N/A   | N/A  | DWS Provided?               | N/A  |
| N/A  | Landing Width (in)    | N/A   | N/A  | DWS Contrast?               | N/A  |
| N/A  | Landing Slope (%)     | N/A   | N/A  | DWS Length (in)             | N/A  |
| N/A  | Landing X Slope (%)   | N/A   | N/A  | DWS Full Width?             | N/A  |
| N/A  | Landing Curb? (Y/N)   | N/A   | N/A  | DWS Offset (in)             | N/A  |
| N/A  | Shared Landing?       | N/A   |      |                             |      |
| N/A  | Gutter Ponding?       | N/A   | N/A  | Gutter Slope (%)            | N/A  |
| N/A  | Gutter Lip Ht (in)    | N/A   | N/A  | Gutter X Slope (%)          | N/A  |
| N/A  | Painted X Walk1?      | No    | N/A  | Painted X Walk2?            | N/A  |
|      | X Walk 1 Direction    | To SW |      | X Walk 2 Direction          | N/A  |
|      | X Walk 1 Width (in)   | N/A   |      | X Walk 2 Width (in)         | N/A  |
|      | X Walk 1 Slope (%)    | 0.9   |      | X Walk 2 Slope (%)          | N/A  |
|      | X Walk 1 X Slope (%)  | 1.0   |      | X Walk 2 X Slope (%)        | N/A  |
| N/A  | Ramp inside XWalk1?   | N/A   | N/A  | Ramp inside XWalk2?         | N/A  |
|      | Road Slope (%)        | 1.0   |      | Clear Space?                | N/A  |
|      | Road X Slope (%)      | 0.9   | N/A  | Clear Space to XWalk (in)   | N/A  |
| N/A  | Any Obstructions?     | N/A   | N/A  | Storm Grate/Utility Hazard? | N/A  |
|      | Obstruction Type      |       |      | Storm Grate/Utility Type    |      |
|      |                       | N/A   |      |                             | N/A  |
|      |                       |       | Yes  | Surface Condition? (G/P)    | Good |
|      |                       |       | No   | Curb Slope (%)              | 11.9 |