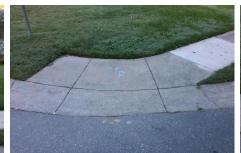

## Field Measurements/Component Compliance

**TOANO RD** Street 1 Name Stop Condition-Street 1 Street 2 Name Stop Condition-Street 2

**Remove & Replace Curb Ramp With Two New Directional Ramps or** Equivalent.

**NO LT SW** 

PROW/ADA:

Not Found, R304.5.1

StopSign N/A N/A

Total Cost:

3200.00

| Comp | liance Description    | Data  | Comp | liance Description          | Data |
|------|-----------------------|-------|------|-----------------------------|------|
| N/A  | Ramp Length (in)      | 47.0  | Yes  | BlendTrans Slope (%)        | 4.7  |
| No   | Ramp Width (in)       | 47.0  | Yes  | BlendTrans XSlope (%)       | 0.3  |
| N/A  | Flare Type LT         | N/A   | N/A  | Flare Type RT               | N/A  |
| N/A  | Flare Slope LT (%)    | N/A   | N/A  | Flare Slope RT (%)          | N/A  |
| N/A  | Flare Traversable LT? | N/A   | N/A  | Flare Traversable RT?       | N/A  |
| N/A  | Landing Length (in)   | N/A   | N/A  | DWS Provided?               | N/A  |
| N/A  | Landing Width (in)    | N/A   | N/A  | DWS Contrast?               | N/A  |
| N/A  | Landing Slope (%)     | N/A   | N/A  | DWS Length (in)             | N/A  |
| N/A  | Landing X Slope (%)   | N/A   | N/A  | DWS Full Width?             | N/A  |
| N/A  | Landing Curb? (Y/N)   | N/A   | N/A  | DWS Offset (in)             | N/A  |
| N/A  | Shared Landing?       | N/A   |      |                             |      |
| N/A  | Gutter Ponding?       | N/A   | N/A  | Gutter Slope (%)            | N/A  |
| N/A  | Gutter Lip Ht (in)    | N/A   | N/A  | Gutter X Slope (%)          | N/A  |
| N/A  | Painted X Walk1?      | No    | N/A  | Painted X Walk2?            | N/A  |
|      | X Walk 1 Direction    | To SW |      | X Walk 2 Direction          | N/A  |
|      | X Walk 1 Width (in)   | N/A   |      | X Walk 2 Width (in)         | N/A  |
|      | X Walk 1 Slope (%)    | 0.9   |      | X Walk 2 Slope (%)          | N/A  |
|      | X Walk 1 X Slope (%)  | 1.0   |      | X Walk 2 X Slope (%)        | N/A  |
| N/A  | Ramp inside XWalk1?   | N/A   | N/A  | Ramp inside XWalk2?         | N/A  |
|      | Road Slope (%)        | 1.0   |      | Clear Space?                | N/A  |
|      | Road X Slope (%)      | 0.9   | N/A  | Clear Space to XWalk (in)   | N/A  |
| N/A  | Any Obstructions?     | N/A   | N/A  | Storm Grate/Utility Hazard? | N/A  |
|      | Obstruction Type      |       |      | Storm Grate/Utility Type    |      |
|      |                       | N/A   |      |                             | N/A  |
|      |                       |       | Yes  | Surface Condition? (G/P)    | Good |
|      |                       |       | No   | Curb Slope (%)              | 11.9 |