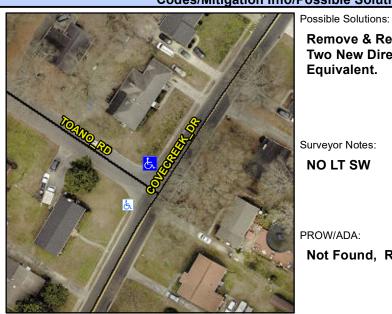

## **Access Compliance Report Public Rights-of-Way** (Curb Ramps)

Intersection ID: 9242 Main Street: COVECREEK DR **Cross Street: TOANO RD** Location: NW **Overall Compliance: No** ADA ID: DDAC99C8B3C6 Ramp Type: BlendTrans2 Initial Pass/Fail: Fail **Severity Score:** 8.75

## Field Measurements/Component Compliance

**TOANO RD** Street 1 Name Stop Condition-Street 1 Street 2 Name Stop Condition-Street 2

**Remove & Replace Curb Ramp With Two New Directional Ramps or** Equivalent.

**NO LT SW** 

PROW/ADA:

Not Found, R304.5.1

StopSign N/A N/A

Total Cost:

3200.00

| Comp | liance Description    | Data  | Comp | liance Description          | Data |
|------|-----------------------|-------|------|-----------------------------|------|
| N/A  | Ramp Length (in)      | 47.0  | Yes  | BlendTrans Slope (%)        | 4.7  |
| No   | Ramp Width (in)       | 47.0  | Yes  | BlendTrans XSlope (%)       | 0.3  |
| N/A  | Flare Type LT         | N/A   | N/A  | Flare Type RT               | N/A  |
| N/A  | Flare Slope LT (%)    | N/A   | N/A  | Flare Slope RT (%)          | N/A  |
| N/A  | Flare Traversable LT? | N/A   | N/A  | Flare Traversable RT?       | N/A  |
| N/A  | Landing Length (in)   | N/A   | N/A  | DWS Provided?               | N/A  |
| N/A  | Landing Width (in)    | N/A   | N/A  | DWS Contrast?               | N/A  |
| N/A  | Landing Slope (%)     | N/A   | N/A  | DWS Length (in)             | N/A  |
| N/A  | Landing X Slope (%)   | N/A   | N/A  | DWS Full Width?             | N/A  |
| N/A  | Landing Curb? (Y/N)   | N/A   | N/A  | DWS Offset (in)             | N/A  |
| N/A  | Shared Landing?       | N/A   |      |                             |      |
| N/A  | Gutter Ponding?       | N/A   | N/A  | Gutter Slope (%)            | N/A  |
| N/A  | Gutter Lip Ht (in)    | N/A   | N/A  | Gutter X Slope (%)          | N/A  |
| N/A  | Painted X Walk1?      | No    | N/A  | Painted X Walk2?            | N/A  |
|      | X Walk 1 Direction    | To SW |      | X Walk 2 Direction          | N/A  |
|      | X Walk 1 Width (in)   | N/A   |      | X Walk 2 Width (in)         | N/A  |
|      | X Walk 1 Slope (%)    | 0.9   |      | X Walk 2 Slope (%)          | N/A  |
|      | X Walk 1 X Slope (%)  | 1.0   |      | X Walk 2 X Slope (%)        | N/A  |
| N/A  | Ramp inside XWalk1?   | N/A   | N/A  | Ramp inside XWalk2?         | N/A  |
|      | Road Slope (%)        | 1.0   |      | Clear Space?                | N/A  |
|      | Road X Slope (%)      | 0.9   | N/A  | Clear Space to XWalk (in)   | N/A  |
| N/A  | Any Obstructions?     | N/A   | N/A  | Storm Grate/Utility Hazard? | N/A  |
|      | Obstruction Type      |       |      | Storm Grate/Utility Type    |      |
|      |                       | N/A   |      |                             | N/A  |
|      |                       |       | Yes  | Surface Condition? (G/P)    | Good |
|      |                       |       | No   | Curb Slope (%)              | 11.9 |