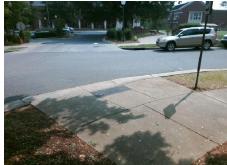

**Codes/Mitigation Info/Possible Solution** 

Field Measurements/Component Compliance

N MYERS Street 1 Name Stop Condition-Street 2 Street 2 Name E 9TH Stop Condition-Street 1 StopS Remove & Replace Curb Ramp With **Two New Directional Ramps or** Equivalent.

| Compliance Description |                       | Data  | Comp | liance Description          | Data  |
|------------------------|-----------------------|-------|------|-----------------------------|-------|
| N/A                    | Ramp Length (in)      | 73.0  | No   | Ramp Slope (%)              | 9.1   |
| No                     | Ramp Width (in)       | 40.0  | Yes  | Ramp XSlope (%)             | 1.6   |
| N/A                    | Flare Type LT         | N/A   | N/A  | Flare Type RT               | N/A   |
| N/A                    | Flare Slope LT (%)    | N/A   | N/A  | Flare Slope RT (%)          | N/A   |
| N/A                    | Flare Traversable LT? | N/A   | N/A  | Flare Traversable RT?       | N/A   |
| N/A                    | Landing Length (in)   | N/A   | N/A  | DWS Provided?               | N/A   |
| N/A                    | Landing Width (in)    | N/A   | N/A  | DWS Contrast?               | N/A   |
| N/A                    | Landing Slope (%)     | N/A   | N/A  | DWS Length (in)             | N/A   |
| N/A                    | Landing X Slope (%)   | N/A   | N/A  | DWS Full Width?             | N/A   |
| N/A                    | Landing Curb? (Y/N)   | N/A   | N/A  | DWS Offset (in)             | N/A   |
| N/A                    | Shared Landing?       | N/A   |      |                             |       |
| N/A                    | Gutter Ponding?       | N/A   | N/A  | Gutter Slope (%)            | N/A   |
| N/A                    | Gutter Lip Ht (in)    | N/A   | N/A  | Gutter X Slope (%)          | N/A   |
| N/A                    | Painted X Walk1?      | No    | N/A  | Painted X Walk2?            | No    |
|                        | X Walk 1 Direction    | To SE |      | X Walk 2 Direction          | To NE |
| N/A                    | X Walk 1 Width (in)   | N/A   | N/A  | X Walk 2 Width (in)         | N/A   |
|                        | X Walk 1 Slope (%)    | 0.6   |      | X Walk 2 Slope (%)          | 1.6   |
|                        | X Walk 1 X Slope (%)  | 3.1   |      | X Walk 2 X Slope (%)        | 2.8   |
| N/A                    | Ramp inside XWalk1?   | N/A   | N/A  | Ramp inside XWalk2?         | N/A   |
|                        | Road Slope (%)        | 0.5   | N/A  | Clear Space?                | N/A   |
|                        | Road X Slope (%)      | 3.9   | N/A  | Clear Space to XWalk (in)   | N/A   |
| N/A                    | Any Obstructions?     | N/A   | N/A  | Storm Grate/Utility Hazard? | N/A   |
|                        | Obstruction Type      |       |      | Storm Grate/Utility Type    |       |
|                        |                       | N/A   |      |                             | N/A   |
|                        |                       |       | Yes  | Surface Condition? (G/P)    | Good  |
|                        |                       |       | -    |                             |       |