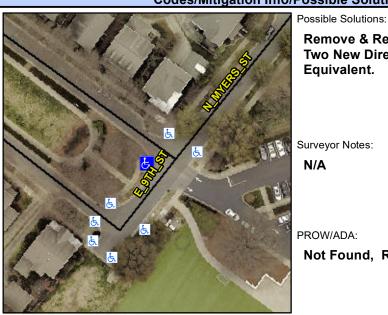

## **Access Compliance Report Public Rights-of-Way** (Curb Ramps)

Intersection ID: 12563 Main Street: E\_9TH\_ST Cross Street: N\_MYERS\_ST Location: **ADA ID: DDB1B1E695B7** Ramp Type: PerpDiag Initial Pass/Fail: Fail **Overall Compliance: No** Severity Score: 21.25

**Codes/Mitigation Info/Possible Solution** 

Field Measurements/Component Compliance

N MYERS Street 1 Name Stop Condition-Street 2 Street 2 Name E 9TH Stop Condition-Street 1 StopS Remove & Replace Curb Ramp With **Two New Directional Ramps or** Equivalent.

Surveyor Notes:

N/A

ınd, R304.5.1, R304.2.2

|     | PROW/ADA    |
|-----|-------------|
| ST  |             |
| one |             |
| ST  |             |
| ign |             |
|     | Total Cost: |

3200.00