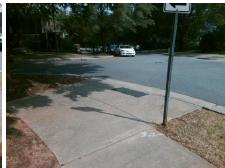

**Codes/Mitigation Info/Possible Solution** 

Field Measurements/Component Compliance

N MYERS Street 1 Name Stop Condition-Street 2 Street 2 Name E 9TH Stop Condition-Street 1 StopS Remove & Replace Curb Ramp With **Two New Directional Ramps or** Equivalent.

| Compliance Description |                       | Data  | Comp | liance Description          | Data  |
|------------------------|-----------------------|-------|------|-----------------------------|-------|
| N/A                    | Ramp Length (in)      | 73.0  | No   | Ramp Slope (%)              | 9.1   |
| No                     | Ramp Width (in)       | 40.0  | Yes  | Ramp XSlope (%)             | 1.6   |
| N/A                    | Flare Type LT         | N/A   | N/A  | Flare Type RT               | N/A   |
| N/A                    | Flare Slope LT (%)    | N/A   | N/A  | Flare Slope RT (%)          | N/A   |
| N/A                    | Flare Traversable LT? | N/A   | N/A  | Flare Traversable RT?       | N/A   |
| N/A                    | Landing Length (in)   | N/A   | N/A  | DWS Provided?               | N/A   |
| N/A                    | Landing Width (in)    | N/A   | N/A  | DWS Contrast?               | N/A   |
| N/A                    | Landing Slope (%)     | N/A   | N/A  | DWS Length (in)             | N/A   |
| N/A                    | Landing X Slope (%)   | N/A   | N/A  | DWS Full Width?             | N/A   |
| N/A                    | Landing Curb? (Y/N)   | N/A   | N/A  | DWS Offset (in)             | N/A   |
| N/A                    | Shared Landing?       | N/A   |      |                             |       |
| N/A                    | Gutter Ponding?       | N/A   | N/A  | Gutter Slope (%)            | N/A   |
| N/A                    | Gutter Lip Ht (in)    | N/A   | N/A  | Gutter X Slope (%)          | N/A   |
| N/A                    | Painted X Walk1?      | No    | N/A  | Painted X Walk2?            | No    |
|                        | X Walk 1 Direction    | To SE |      | X Walk 2 Direction          | To NE |
| N/A                    | X Walk 1 Width (in)   | N/A   | N/A  | X Walk 2 Width (in)         | N/A   |
|                        | X Walk 1 Slope (%)    | 0.6   |      | X Walk 2 Slope (%)          | 1.6   |
|                        | X Walk 1 X Slope (%)  | 3.1   |      | X Walk 2 X Slope (%)        | 2.8   |
| N/A                    | Ramp inside XWalk1?   | N/A   | N/A  | Ramp inside XWalk2?         | N/A   |
|                        | Road Slope (%)        | 0.5   | N/A  | Clear Space?                | N/A   |
|                        | Road X Slope (%)      | 3.9   | N/A  | Clear Space to XWalk (in)   | N/A   |
| N/A                    | Any Obstructions?     | N/A   | N/A  | Storm Grate/Utility Hazard? | N/A   |
|                        | Obstruction Type      |       |      | Storm Grate/Utility Type    |       |
|                        |                       | N/A   |      |                             | N/A   |
|                        |                       |       | Yes  | Surface Condition? (G/P)    | Good  |
|                        |                       |       | -    |                             |       |