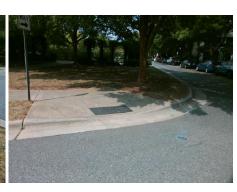

**Codes/Mitigation Info/Possible Solution** 

Field Measurements/Component Compliance

N MYERS Street 1 Name Stop Condition-Street 2 Street 2 Name E 9TH Stop Condition-Street 1 StopS Remove & Replace Curb Ramp With **Two New Directional Ramps or** Equivalent.

| Compliance Description |                       | Data  | Comp | liance Description          | Data  |
|------------------------|-----------------------|-------|------|-----------------------------|-------|
| N/A                    | Ramp Length (in)      | 73.0  | No   | Ramp Slope (%)              | 9.1   |
| No                     | Ramp Width (in)       | 40.0  | Yes  | Ramp XSlope (%)             | 1.6   |
| N/A                    | Flare Type LT         | N/A   | N/A  | Flare Type RT               | N/A   |
| N/A                    | Flare Slope LT (%)    | N/A   | N/A  | Flare Slope RT (%)          | N/A   |
| N/A                    | Flare Traversable LT? | N/A   | N/A  | Flare Traversable RT?       | N/A   |
| N/A                    | Landing Length (in)   | N/A   | N/A  | DWS Provided?               | N/A   |
| N/A                    | Landing Width (in)    | N/A   | N/A  | DWS Contrast?               | N/A   |
| N/A                    | Landing Slope (%)     | N/A   | N/A  | DWS Length (in)             | N/A   |
| N/A                    | Landing X Slope (%)   | N/A   | N/A  | DWS Full Width?             | N/A   |
| N/A                    | Landing Curb? (Y/N)   | N/A   | N/A  | DWS Offset (in)             | N/A   |
| N/A                    | Shared Landing?       | N/A   |      |                             |       |
| N/A                    | Gutter Ponding?       | N/A   | N/A  | Gutter Slope (%)            | N/A   |
| N/A                    | Gutter Lip Ht (in)    | N/A   | N/A  | Gutter X Slope (%)          | N/A   |
| N/A                    | Painted X Walk1?      | No    | N/A  | Painted X Walk2?            | No    |
|                        | X Walk 1 Direction    | To SE |      | X Walk 2 Direction          | To NE |
| N/A                    | X Walk 1 Width (in)   | N/A   | N/A  | X Walk 2 Width (in)         | N/A   |
|                        | X Walk 1 Slope (%)    | 0.6   |      | X Walk 2 Slope (%)          | 1.6   |
|                        | X Walk 1 X Slope (%)  | 3.1   |      | X Walk 2 X Slope (%)        | 2.8   |
| N/A                    | Ramp inside XWalk1?   | N/A   | N/A  | Ramp inside XWalk2?         | N/A   |
|                        | Road Slope (%)        | 0.5   | N/A  | Clear Space?                | N/A   |
|                        | Road X Slope (%)      | 3.9   | N/A  | Clear Space to XWalk (in)   | N/A   |
| N/A                    | Any Obstructions?     | N/A   | N/A  | Storm Grate/Utility Hazard? | N/A   |
|                        | Obstruction Type      |       |      | Storm Grate/Utility Type    |       |
|                        |                       | N/A   |      |                             | N/A   |
|                        |                       |       | Yes  | Surface Condition? (G/P)    | Good  |
|                        |                       |       | -    |                             |       |