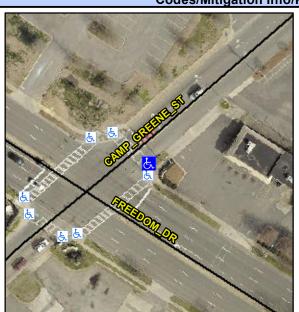

## **Access Compliance Report Public Rights-of-Way** (Curb Ramps)

Intersection ID: 11164 Main Street: CAMP\_GREENE\_ST Cross Street: FREEDOM\_DR Location: Ε ADA ID: DDB7B3F00AEB Ramp Type: Perp Initial Pass/Fail: Fail **Overall Compliance: No Severity Score:** 10

**Codes/Mitigation Info/Possible Solution** 

**CAMP GREENE ST** Street 1 Name Signal Stop Condition-Street 2 Street 2 Name N/A Stop Condition-Street 1 N/A

Possible Solutions: Remove & Replace Entire Ramp. Surveyor Notes: N/A PROW/ADA: Not Found, R304.5.1, R304.5.3