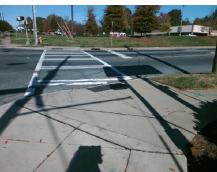

## **Access Compliance Report Public Rights-of-Way** (Curb Ramps)

Intersection ID: 11164 Main Street: CAMP\_GREENE\_ST Cross Street: FREEDOM\_DR Location: Ε ADA ID: DDB7B3F00AEB Ramp Type: Perp Initial Pass/Fail: Fail **Overall Compliance: No Severity Score:** 10

Total Cost: 1850.00

| Field Measurements/Component Compliance |                       |       |      |                       |                         |      |
|-----------------------------------------|-----------------------|-------|------|-----------------------|-------------------------|------|
| Compl                                   | iance Description     | Data  | Comp | liance                | Description             | Data |
| N/A                                     | Ramp Length (in)      | 109.5 | Yes  | Ramp                  | Slope (%)               | 7.4  |
| No                                      | Ramp Width (in)       | 47.5  | No   | Ramp XSlope (%)       |                         | 3.3  |
| N/A                                     | Flare Type LT         | N/A   | N/A  | Flare Type RT         |                         | N/A  |
| N/A                                     | Flare Slope LT (%)    | N/A   | N/A  | Flare Slope RT (%)    |                         | N/A  |
| N/A                                     | Flare Traversable LT? | N/A   | N/A  | Flare Traversable RT? |                         | N/A  |
| N/A                                     | Landing Length (in)   | N/A   | N/A  | DWS                   | Provided?               | N/A  |
| N/A                                     | Landing Width (in)    | N/A   | N/A  | DWS                   | Contrast?               | N/A  |
| N/A                                     | Landing Slope (%)     | N/A   | N/A  | DWS                   | Length (in)             | N/A  |
| N/A                                     | Landing X Slope (%)   | N/A   | N/A  | DWS                   | Full Width?             | N/A  |
| N/A                                     | Landing Curb? (Y/N)   | N/A   | N/A  | DWS                   | Offset (in)             | N/A  |
| N/A                                     | Shared Landing?       | N/A   |      |                       |                         |      |
| N/A                                     | Gutter Ponding?       | N/A   | N/A  | Gutte                 | er Slope (%)            | N/A  |
| N/A                                     | Gutter Lip Ht (in)    | N/A   | N/A  | Gutte                 | r X Slope (%)           | N/A  |
| N/A                                     | Painted X Walk1?      | Yes   | N/A  | Paint                 | ed X Walk2?             | N/A  |
|                                         | X Walk 1 Direction    | To NW |      | X Wa                  | lk 2 Direction          | N/A  |
| N/A                                     | X Walk 1 Width (in)   | 95.0  | N/A  | X Wa                  | lk 2 Width (in)         | N/A  |
|                                         | X Walk 1 Slope (%)    | 4.4   |      | X Wa                  | lk 2 Slope (%)          | N/A  |
|                                         | X Walk 1 X Slope (%)  | 3.0   |      | X Wa                  | lk 2 X Slope (%)        | N/A  |
| N/A                                     | Ramp inside XWalk1?   | Yes   | N/A  | Ram                   | inside XWalk2?          | N/A  |
|                                         | Road Slope (%)        | N/A   | N/A  | Clear                 | Space?                  | N/A  |
|                                         | Road X Slope (%)      | N/A   | N/A  | Clear                 | Space to XWalk (in)     | N/A  |
| N/A                                     | Any Obstructions?     | N/A   | N/A  | Storn                 | n Grate/Utility Hazard? | N/A  |
|                                         | Obstruction Type      |       |      | Storn                 | n Grate/Utility Type    |      |
|                                         |                       | N/A   |      |                       |                         | N/A  |
|                                         |                       |       | Yes  | Surfa                 | ce Condition? (G/P)     | Good |
| -                                       |                       |       |      |                       |                         |      |