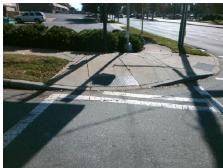

## **Access Compliance Report Public Rights-of-Way** (Curb Ramps)

Intersection ID: 11164 Main Street: CAMP\_GREENE\_ST Cross Street: FREEDOM\_DR Location: Ε ADA ID: DDB7B3F00AEB Ramp Type: Perp Initial Pass/Fail: Fail **Overall Compliance: No Severity Score:** 10

Total Cost: 1850.00

| Field Measurements/Component Compliance |                       |       |      |                       |                         |      |
|-----------------------------------------|-----------------------|-------|------|-----------------------|-------------------------|------|
| Compl                                   | iance Description     | Data  | Comp | liance                | Description             | Data |
| N/A                                     | Ramp Length (in)      | 109.5 | Yes  | Ramp                  | Slope (%)               | 7.4  |
| No                                      | Ramp Width (in)       | 47.5  | No   | Ramp XSlope (%)       |                         | 3.3  |
| N/A                                     | Flare Type LT         | N/A   | N/A  | Flare Type RT         |                         | N/A  |
| N/A                                     | Flare Slope LT (%)    | N/A   | N/A  | Flare Slope RT (%)    |                         | N/A  |
| N/A                                     | Flare Traversable LT? | N/A   | N/A  | Flare Traversable RT? |                         | N/A  |
| N/A                                     | Landing Length (in)   | N/A   | N/A  | DWS                   | Provided?               | N/A  |
| N/A                                     | Landing Width (in)    | N/A   | N/A  | DWS                   | Contrast?               | N/A  |
| N/A                                     | Landing Slope (%)     | N/A   | N/A  | DWS                   | Length (in)             | N/A  |
| N/A                                     | Landing X Slope (%)   | N/A   | N/A  | DWS                   | Full Width?             | N/A  |
| N/A                                     | Landing Curb? (Y/N)   | N/A   | N/A  | DWS                   | Offset (in)             | N/A  |
| N/A                                     | Shared Landing?       | N/A   |      |                       |                         |      |
| N/A                                     | Gutter Ponding?       | N/A   | N/A  | Gutte                 | er Slope (%)            | N/A  |
| N/A                                     | Gutter Lip Ht (in)    | N/A   | N/A  | Gutte                 | r X Slope (%)           | N/A  |
| N/A                                     | Painted X Walk1?      | Yes   | N/A  | Paint                 | ed X Walk2?             | N/A  |
|                                         | X Walk 1 Direction    | To NW |      | X Wa                  | lk 2 Direction          | N/A  |
| N/A                                     | X Walk 1 Width (in)   | 95.0  | N/A  | X Wa                  | lk 2 Width (in)         | N/A  |
|                                         | X Walk 1 Slope (%)    | 4.4   |      | X Wa                  | lk 2 Slope (%)          | N/A  |
|                                         | X Walk 1 X Slope (%)  | 3.0   |      | X Wa                  | lk 2 X Slope (%)        | N/A  |
| N/A                                     | Ramp inside XWalk1?   | Yes   | N/A  | Ram                   | inside XWalk2?          | N/A  |
|                                         | Road Slope (%)        | N/A   | N/A  | Clear                 | Space?                  | N/A  |
|                                         | Road X Slope (%)      | N/A   | N/A  | Clear                 | Space to XWalk (in)     | N/A  |
| N/A                                     | Any Obstructions?     | N/A   | N/A  | Storn                 | n Grate/Utility Hazard? | N/A  |
|                                         | Obstruction Type      |       |      | Storn                 | n Grate/Utility Type    |      |
|                                         |                       | N/A   |      |                       |                         | N/A  |
|                                         |                       |       | Yes  | Surfa                 | ce Condition? (G/P)     | Good |
| -                                       |                       |       |      |                       |                         |      |