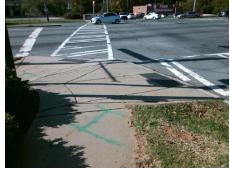

## **Access Compliance Report Public Rights-of-Way** (Curb Ramps)

Intersection ID: 11164 Main Street: CAMP\_GREENE\_ST Cross Street: FREEDOM\_DR Location: Ε ADA ID: DDB7B3F00AEB Ramp Type: Perp Initial Pass/Fail: Fail **Overall Compliance: No Severity Score:** 10

Total Cost: 1850.00

| Field Measurements/Component Compliance |                       |       |      |                       |                         |      |
|-----------------------------------------|-----------------------|-------|------|-----------------------|-------------------------|------|
| Compl                                   | iance Description     | Data  | Comp | liance                | Description             | Data |
| N/A                                     | Ramp Length (in)      | 109.5 | Yes  | Ramp                  | Slope (%)               | 7.4  |
| No                                      | Ramp Width (in)       | 47.5  | No   | Ramp XSlope (%)       |                         | 3.3  |
| N/A                                     | Flare Type LT         | N/A   | N/A  | Flare Type RT         |                         | N/A  |
| N/A                                     | Flare Slope LT (%)    | N/A   | N/A  | Flare Slope RT (%)    |                         | N/A  |
| N/A                                     | Flare Traversable LT? | N/A   | N/A  | Flare Traversable RT? |                         | N/A  |
| N/A                                     | Landing Length (in)   | N/A   | N/A  | DWS                   | Provided?               | N/A  |
| N/A                                     | Landing Width (in)    | N/A   | N/A  | DWS                   | Contrast?               | N/A  |
| N/A                                     | Landing Slope (%)     | N/A   | N/A  | DWS                   | Length (in)             | N/A  |
| N/A                                     | Landing X Slope (%)   | N/A   | N/A  | DWS                   | Full Width?             | N/A  |
| N/A                                     | Landing Curb? (Y/N)   | N/A   | N/A  | DWS                   | Offset (in)             | N/A  |
| N/A                                     | Shared Landing?       | N/A   |      |                       |                         |      |
| N/A                                     | Gutter Ponding?       | N/A   | N/A  | Gutte                 | er Slope (%)            | N/A  |
| N/A                                     | Gutter Lip Ht (in)    | N/A   | N/A  | Gutte                 | r X Slope (%)           | N/A  |
| N/A                                     | Painted X Walk1?      | Yes   | N/A  | Paint                 | ed X Walk2?             | N/A  |
|                                         | X Walk 1 Direction    | To NW |      | X Wa                  | lk 2 Direction          | N/A  |
| N/A                                     | X Walk 1 Width (in)   | 95.0  | N/A  | X Wa                  | lk 2 Width (in)         | N/A  |
|                                         | X Walk 1 Slope (%)    | 4.4   |      | X Wa                  | lk 2 Slope (%)          | N/A  |
|                                         | X Walk 1 X Slope (%)  | 3.0   |      | X Wa                  | lk 2 X Slope (%)        | N/A  |
| N/A                                     | Ramp inside XWalk1?   | Yes   | N/A  | Ram                   | inside XWalk2?          | N/A  |
|                                         | Road Slope (%)        | N/A   | N/A  | Clear                 | Space?                  | N/A  |
|                                         | Road X Slope (%)      | N/A   | N/A  | Clear                 | Space to XWalk (in)     | N/A  |
| N/A                                     | Any Obstructions?     | N/A   | N/A  | Storn                 | n Grate/Utility Hazard? | N/A  |
|                                         | Obstruction Type      |       |      | Storn                 | n Grate/Utility Type    |      |
|                                         |                       | N/A   |      |                       |                         | N/A  |
|                                         |                       |       | Yes  | Surfa                 | ce Condition? (G/P)     | Good |
| -                                       |                       |       |      |                       |                         |      |