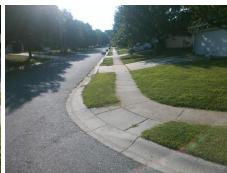

## Field Measurements/Component Compliance

Street 1 Name
Stop Condition-Street 2
Street 2 Name
Stop Condition-Street 1

LONGSPUR DR None CLIFTON MEADOW DR StopSign Possible Solutions:

Remove & Replace Curb Ramp With Two New Directional Ramps or Equivalent.

N//

Surveyor Notes:

N/A

N//

PROW/ADA:

R304.5.1

Total Cost: \$ 3200.00

| Compliance Description |                       | Data  | Compliance Description |                             | Data  |
|------------------------|-----------------------|-------|------------------------|-----------------------------|-------|
| N/A                    | Ramp Length (in)      | 49.0  | Yes                    | Ramp Slope (%)              | 7.6   |
| No                     | Ramp Width (in)       | 43.5  | Yes                    | Ramp XSlope (%)             | 0.3   |
| N/A                    | Flare Type LT         | N/A   | N/A                    | Flare Type RT               | N/A   |
| N/A                    | Flare Slope LT (%)    | N/A   | N/A                    | Flare Slope RT (%)          | N/A   |
| N/A                    | Flare Traversable LT? | N/A   | N/A                    | Flare Traversable RT?       | N/A   |
| N/A                    | Landing Length (in)   | N/A   | N/A                    | DWS Provided?               | N/A   |
| N/A                    | Landing Width (in)    | N/A   | N/A                    | DWS Contrast?               | N/A   |
| N/A                    | Landing Slope (%)     | N/A   | N/A                    | DWS Length (in)             | N/A   |
| N/A                    | Landing X Slope (%)   | N/A   | N/A                    | DWS Full Width?             | N/A   |
| N/A                    | Landing Curb? (Y/N)   | N/A   | N/A                    | DWS Offset (in)             | N/A   |
| N/A                    | Shared Landing?       | N/A   |                        |                             |       |
| N/A                    | Gutter Ponding?       | N/A   | N/A                    | Gutter Slope (%)            | N/A   |
| N/A                    | Gutter Lip Ht (in)    | N/A   | N/A                    | Gutter X Slope (%)          | N/A   |
| N/A                    | Painted X Walk1?      | No    | N/A                    | Painted X Walk2?            | No    |
|                        | X Walk 1 Direction    | To NE |                        | X Walk 2 Direction          | To NW |
| N/A                    | X Walk 1 Width (in)   | N/A   | N/A                    | X Walk 2 Width (in)         | N/A   |
|                        | X Walk 1 Slope (%)    | 2.1   |                        | X Walk 2 Slope (%)          | 2.2   |
|                        | X Walk 1 X Slope (%)  | 1.3   |                        | X Walk 2 X Slope (%)        | 0.5   |
| N/A                    | Ramp inside XWalk1?   | N/A   | N/A                    | Ramp inside XWalk2?         | N/A   |
|                        | Road Slope (%)        | 1.4   | N/A                    | Clear Space?                | N/A   |
|                        | Road X Slope (%)      | 3.2   | N/A                    | Clear Space to XWalk (in)   | N/A   |
| N/A                    | Any Obstructions?     | N/A   | N/A                    | Storm Grate/Utility Hazard? | N/A   |
|                        | Obstruction Type      |       |                        | Storm Grate/Utility Type    |       |
|                        |                       | N/A   |                        |                             | N/A   |
|                        |                       |       | Yes                    | Surface Condition? (G/P)    | Good  |