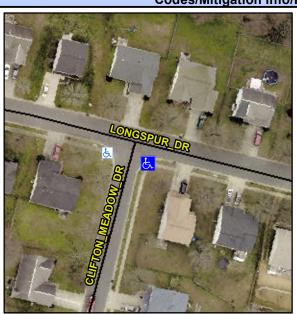

## Access Compliance Report Public Rights-of-Way (Curb Ramps)

Intersection ID: 18551 Main Street: CLIFTON\_MEADOW\_DR Cross Street: LONGSPUR\_DR Location: SE

ADA ID: DDB895375CDA Ramp Type: PerpDiag Initial Pass/Fail: Fail Overall Compliance: No Severity Score: 8.75

## Field Measurements/Component Compliance

Street 1 Name
Stop Condition-Street 2
Street 2 Name
Stop Condition-Street 1

LONGSPUR DR None CLIFTON MEADOW DR StopSign Possible Solutions:

Remove & Replace Curb Ramp With Two New Directional Ramps or Equivalent.