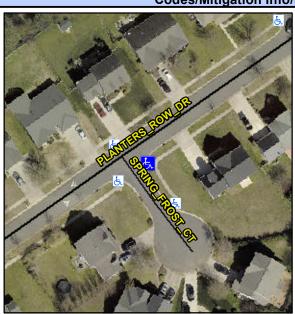

## **Access Compliance Report Public Rights-of-Way** (Curb Ramps)

Intersection ID: 30467 Main Street: PLANTERS ROW DR **Cross Street: SPRING FROST CT** Location: SE ADA ID: DDBF9F5B7B1B Ramp Type: PerpDiag Initial Pass/Fail: Fail **Overall Compliance: No Severity Score:** 10