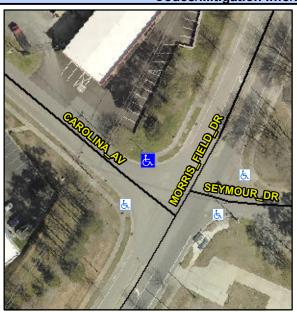

## **Access Compliance Report Public Rights-of-Way** (Curb Ramps)

Intersection ID: 12950 Main Street: MORRIS\_FIELD\_DR Cross Street: SEYMOUR\_DR Location: NW ADA ID: DDC46C5AB539 Ramp Type: PerpDiag Initial Pass/Fail: Fail **Overall Compliance: No Severity Score:** 25

**Codes/Mitigation Info/Possible Solution** 

Stop Condition-Street 2 Street 2 Name Stop Condition-Street 1

Street 1 Name

**CAROLINA AV** StopSign **MORRISFIELD DR** None

Possible Solutions: Remove & Replace Curb Ramp With **Two New Directional Ramps or** Equivalent. Surveyor Notes: N/A PROW/ADA: Not Found, R304.2.2, R304.5.3