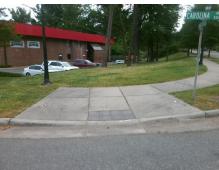

**Codes/Mitigation Info/Possible Solution** 

Stop Condition-Street 2 Street 2 Name Stop Condition-Street 1

Street 1 Name

**CAROLINA AV** StopSign **MORRISFIELD DR** None

Possible Solutions: Remove & Replace Curb Ramp With **Two New Directional Ramps or** Equivalent. Surveyor Notes: N/A PROW/ADA: Not Found, R304.2.2, R304.5.3

Total Cost: 3200.00

| Field Measurements/Component Compliance |                       |       |      |                             |       |
|-----------------------------------------|-----------------------|-------|------|-----------------------------|-------|
| Compliance Description                  |                       | Data  | Comp | liance Description          | Data  |
| N/A                                     | Ramp Length (in)      | 71.0  | No   | Ramp Slope (%)              | 9.2   |
| Yes                                     | Ramp Width (in)       | 48.0  | No   | Ramp XSlope (%)             | 5.5   |
| N/A                                     | Flare Type LT         | N/A   | N/A  | Flare Type RT               | N/A   |
| N/A                                     | Flare Slope LT (%)    | N/A   | N/A  | Flare Slope RT (%)          | N/A   |
| N/A                                     | Flare Traversable LT? | N/A   | N/A  | Flare Traversable RT?       | N/A   |
| N/A                                     | Landing Length (in)   | N/A   | N/A  | DWS Provided?               | N/A   |
| N/A                                     | Landing Width (in)    | N/A   | N/A  | DWS Contrast?               | N/A   |
| N/A                                     | Landing Slope (%)     | N/A   | N/A  | DWS Length (in)             | N/A   |
| N/A                                     | Landing X Slope (%)   | N/A   | N/A  | DWS Full Width?             | N/A   |
| N/A                                     | Landing Curb? (Y/N)   | N/A   | N/A  | DWS Offset (in)             | N/A   |
| N/A                                     | Shared Landing?       | N/A   |      |                             |       |
| N/A                                     | Gutter Ponding?       | N/A   | N/A  | Gutter Slope (%)            | N/A   |
| N/A                                     | Gutter Lip Ht (in)    | N/A   | N/A  | Gutter X Slope (%)          | N/A   |
| N/A                                     | Painted X Walk1?      | No    | N/A  | Painted X Walk2?            | No    |
|                                         | X Walk 1 Direction    | To SW |      | X Walk 2 Direction          | To SE |
| N/A                                     | X Walk 1 Width (in)   | N/A   | N/A  | X Walk 2 Width (in)         | N/A   |
|                                         | X Walk 1 Slope (%)    | 0.3   |      | X Walk 2 Slope (%)          | 3.7   |
|                                         | X Walk 1 X Slope (%)  | 1.4   |      | X Walk 2 X Slope (%)        | 0.4   |
| N/A                                     | Ramp inside XWalk1?   | N/A   | N/A  | Ramp inside XWalk2?         | N/A   |
|                                         | Road Slope (%)        | 4.0   | N/A  | Clear Space?                | N/A   |
|                                         | Road X Slope (%)      | 0.3   | N/A  | Clear Space to XWalk (in)   | N/A   |
| N/A                                     | Any Obstructions?     | N/A   | N/A  | Storm Grate/Utility Hazard? | N/A   |
|                                         | Obstruction Type      |       |      | Storm Grate/Utility Type    |       |
|                                         |                       | N/A   |      |                             | N/A   |
|                                         |                       |       | Yes  | Surface Condition? (G/P)    | Good  |
|                                         |                       |       |      |                             |       |