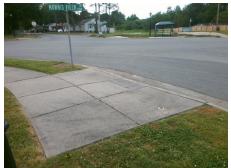

Total Cost: 3200.00

| Field Measurements/Component Compliance |                       |       |      |                             |       |
|-----------------------------------------|-----------------------|-------|------|-----------------------------|-------|
| Compliance Description                  |                       | Data  | Comp | liance Description          | Data  |
| N/A                                     | Ramp Length (in)      | 71.0  | No   | Ramp Slope (%)              | 9.2   |
| Yes                                     | Ramp Width (in)       | 48.0  | No   | Ramp XSlope (%)             | 5.5   |
| N/A                                     | Flare Type LT         | N/A   | N/A  | Flare Type RT               | N/A   |
| N/A                                     | Flare Slope LT (%)    | N/A   | N/A  | Flare Slope RT (%)          | N/A   |
| N/A                                     | Flare Traversable LT? | N/A   | N/A  | Flare Traversable RT?       | N/A   |
| N/A                                     | Landing Length (in)   | N/A   | N/A  | DWS Provided?               | N/A   |
| N/A                                     | Landing Width (in)    | N/A   | N/A  | DWS Contrast?               | N/A   |
| N/A                                     | Landing Slope (%)     | N/A   | N/A  | DWS Length (in)             | N/A   |
| N/A                                     | Landing X Slope (%)   | N/A   | N/A  | DWS Full Width?             | N/A   |
| N/A                                     | Landing Curb? (Y/N)   | N/A   | N/A  | DWS Offset (in)             | N/A   |
| N/A                                     | Shared Landing?       | N/A   |      |                             |       |
| N/A                                     | Gutter Ponding?       | N/A   | N/A  | Gutter Slope (%)            | N/A   |
| N/A                                     | Gutter Lip Ht (in)    | N/A   | N/A  | Gutter X Slope (%)          | N/A   |
| N/A                                     | Painted X Walk1?      | No    | N/A  | Painted X Walk2?            | No    |
|                                         | X Walk 1 Direction    | To SW |      | X Walk 2 Direction          | To SE |
| N/A                                     | X Walk 1 Width (in)   | N/A   | N/A  | X Walk 2 Width (in)         | N/A   |
|                                         | X Walk 1 Slope (%)    | 0.3   |      | X Walk 2 Slope (%)          | 3.7   |
|                                         | X Walk 1 X Slope (%)  | 1.4   |      | X Walk 2 X Slope (%)        | 0.4   |
| N/A                                     | Ramp inside XWalk1?   | N/A   | N/A  | Ramp inside XWalk2?         | N/A   |
|                                         | Road Slope (%)        | 4.0   | N/A  | Clear Space?                | N/A   |
|                                         | Road X Slope (%)      | 0.3   | N/A  | Clear Space to XWalk (in)   | N/A   |
| N/A                                     | Any Obstructions?     | N/A   | N/A  | Storm Grate/Utility Hazard? | N/A   |
|                                         | Obstruction Type      |       |      | Storm Grate/Utility Type    |       |
|                                         |                       | N/A   |      |                             | N/A   |
|                                         |                       |       | Yes  | Surface Condition? (G/P)    | Good  |
|                                         |                       |       |      |                             |       |