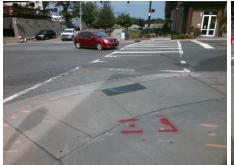

## Field Measurements/Component Compliance

Street 1 Name
S GRAHAM ST
Stop Condition-Street 2
Signal
Street 2 Name
N/A

Possible Solutions:

Remove & Replace Entire Ramp.

Surveyor Notes:

N/A

PROW/ADA:

R304.5.1, R304.5.3

| Compliance Description |                       | Data  |     |       | Description             | Data |
|------------------------|-----------------------|-------|-----|-------|-------------------------|------|
| N/A                    | Ramp Length (in)      | 78.0  | Yes | Ramp  | Slope (%)               | 7.6  |
| No                     | Ramp Width (in)       | 47.5  | No  | Ramp  | XSlope (%)              | 5.9  |
| N/A                    | Flare Type LT         | N/A   | N/A | Flare | Type RT                 | N/A  |
| N/A                    | Flare Slope LT (%)    | N/A   | N/A | Flare | Slope RT (%)            | N/A  |
| N/A                    | Flare Traversable LT? | N/A   | N/A | Flare | Traversable RT?         | N/A  |
| N/A                    | Landing Length (in)   | N/A   | N/A | DWS   | Provided?               | N/A  |
| N/A                    | Landing Width (in)    | N/A   | N/A | DWS   | Contrast?               | N/A  |
| N/A                    | Landing Slope (%)     | N/A   | N/A | DWS   | Length (in)             | N/A  |
| N/A                    | Landing X Slope (%)   | N/A   | N/A | DWS   | Full Width?             | N/A  |
| N/A                    | Landing Curb? (Y/N)   | N/A   | N/A | DWS   | Offset (in)             | N/A  |
| N/A                    | Shared Landing?       | N/A   |     |       |                         |      |
| N/A                    | Gutter Ponding?       | N/A   | N/A | Gutte | r Slope (%)             | N/A  |
| N/A                    | Gutter Lip Ht (in)    | N/A   | N/A | Gutte | er X Slope (%)          | N/A  |
| N/A                    | Painted X Walk1?      | Yes   | N/A | Paint | ed X Walk2?             | N/A  |
|                        | X Walk 1 Direction    | To NW |     | X Wa  | lk 2 Direction          | N/A  |
| N/A                    | X Walk 1 Width (in)   | 170.0 | N/A | X Wa  | lk 2 Width (in)         | N/A  |
|                        | X Walk 1 Slope (%)    | 0.5   |     | X Wa  | lk 2 Slope (%)          | N/A  |
|                        | X Walk 1 X Slope (%)  | 3.8   |     | X Wa  | lk 2 X Slope (%)        | N/A  |
| N/A                    | Ramp inside XWalk1?   | Yes   | N/A | Ramp  | inside XWalk2?          | N/A  |
|                        | Road Slope (%)        | N/A   | N/A | Clear | Space?                  | N/A  |
|                        | Road X Slope (%)      | N/A   | N/A | Clear | Space to XWalk (in)     | N/A  |
| N/A                    | Any Obstructions?     | N/A   | N/A | Storm | n Grate/Utility Hazard? | N/A  |
|                        | Obstruction Type      |       |     | Storm | n Grate/Utility Type    |      |
|                        |                       | N/A   |     |       |                         | N/A  |