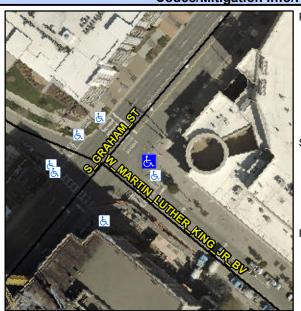

## Access Compliance Report Public Rights-of-Way (Curb Ramps)

Intersection ID: 12150 Main Street: W\_MARTIN\_LUTHER\_KING\_JRCBOA'S Street: S\_GRAHAM\_ST Location:

ADA ID: DDC54A367496 Ramp Type: Perp Initial Pass/Fail: Fail Overall Compliance: No Severity Score: 21.25