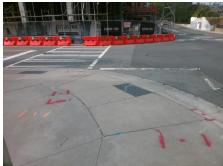

## Field Measurements/Component Compliance

Street 1 Name
S GRAHAM ST
Stop Condition-Street 2
Signal
Street 2 Name
N/A

Possible Solutions:

Remove & Replace Entire Ramp.

Surveyor Notes:

N/A

PROW/ADA:

R304.5.1, R304.5.3

| Compliance Description |                       | Data  |     |       | Description             | Data |
|------------------------|-----------------------|-------|-----|-------|-------------------------|------|
| N/A                    | Ramp Length (in)      | 78.0  | Yes | Ramp  | Slope (%)               | 7.6  |
| No                     | Ramp Width (in)       | 47.5  | No  | Ramp  | XSlope (%)              | 5.9  |
| N/A                    | Flare Type LT         | N/A   | N/A | Flare | Type RT                 | N/A  |
| N/A                    | Flare Slope LT (%)    | N/A   | N/A | Flare | Slope RT (%)            | N/A  |
| N/A                    | Flare Traversable LT? | N/A   | N/A | Flare | Traversable RT?         | N/A  |
| N/A                    | Landing Length (in)   | N/A   | N/A | DWS   | Provided?               | N/A  |
| N/A                    | Landing Width (in)    | N/A   | N/A | DWS   | Contrast?               | N/A  |
| N/A                    | Landing Slope (%)     | N/A   | N/A | DWS   | Length (in)             | N/A  |
| N/A                    | Landing X Slope (%)   | N/A   | N/A | DWS   | Full Width?             | N/A  |
| N/A                    | Landing Curb? (Y/N)   | N/A   | N/A | DWS   | Offset (in)             | N/A  |
| N/A                    | Shared Landing?       | N/A   |     |       |                         |      |
| N/A                    | Gutter Ponding?       | N/A   | N/A | Gutte | r Slope (%)             | N/A  |
| N/A                    | Gutter Lip Ht (in)    | N/A   | N/A | Gutte | er X Slope (%)          | N/A  |
| N/A                    | Painted X Walk1?      | Yes   | N/A | Paint | ed X Walk2?             | N/A  |
|                        | X Walk 1 Direction    | To NW |     | X Wa  | lk 2 Direction          | N/A  |
| N/A                    | X Walk 1 Width (in)   | 170.0 | N/A | X Wa  | lk 2 Width (in)         | N/A  |
|                        | X Walk 1 Slope (%)    | 0.5   |     | X Wa  | lk 2 Slope (%)          | N/A  |
|                        | X Walk 1 X Slope (%)  | 3.8   |     | X Wa  | lk 2 X Slope (%)        | N/A  |
| N/A                    | Ramp inside XWalk1?   | Yes   | N/A | Ramp  | inside XWalk2?          | N/A  |
|                        | Road Slope (%)        | N/A   | N/A | Clear | Space?                  | N/A  |
|                        | Road X Slope (%)      | N/A   | N/A | Clear | Space to XWalk (in)     | N/A  |
| N/A                    | Any Obstructions?     | N/A   | N/A | Storm | n Grate/Utility Hazard? | N/A  |
|                        | Obstruction Type      |       |     | Storm | n Grate/Utility Type    |      |
|                        |                       | N/A   |     |       |                         | N/A  |