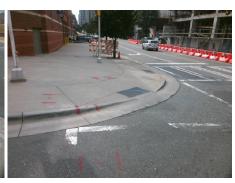

## Field Measurements/Component Compliance

Street 1 Name
S GRAHAM ST
Stop Condition-Street 2
Signal
Street 2 Name
N/A

Possible Solutions:

Remove & Replace Entire Ramp.

Surveyor Notes:

N/A

PROW/ADA:

R304.5.1, R304.5.3

| Compliance Description |                       | Data  |     |       | Description             | Data |
|------------------------|-----------------------|-------|-----|-------|-------------------------|------|
| N/A                    | Ramp Length (in)      | 78.0  | Yes | Ramp  | Slope (%)               | 7.6  |
| No                     | Ramp Width (in)       | 47.5  | No  | Ramp  | XSlope (%)              | 5.9  |
| N/A                    | Flare Type LT         | N/A   | N/A | Flare | Type RT                 | N/A  |
| N/A                    | Flare Slope LT (%)    | N/A   | N/A | Flare | Slope RT (%)            | N/A  |
| N/A                    | Flare Traversable LT? | N/A   | N/A | Flare | Traversable RT?         | N/A  |
| N/A                    | Landing Length (in)   | N/A   | N/A | DWS   | Provided?               | N/A  |
| N/A                    | Landing Width (in)    | N/A   | N/A | DWS   | Contrast?               | N/A  |
| N/A                    | Landing Slope (%)     | N/A   | N/A | DWS   | Length (in)             | N/A  |
| N/A                    | Landing X Slope (%)   | N/A   | N/A | DWS   | Full Width?             | N/A  |
| N/A                    | Landing Curb? (Y/N)   | N/A   | N/A | DWS   | Offset (in)             | N/A  |
| N/A                    | Shared Landing?       | N/A   |     |       |                         |      |
| N/A                    | Gutter Ponding?       | N/A   | N/A | Gutte | r Slope (%)             | N/A  |
| N/A                    | Gutter Lip Ht (in)    | N/A   | N/A | Gutte | er X Slope (%)          | N/A  |
| N/A                    | Painted X Walk1?      | Yes   | N/A | Paint | ed X Walk2?             | N/A  |
|                        | X Walk 1 Direction    | To NW |     | X Wa  | lk 2 Direction          | N/A  |
| N/A                    | X Walk 1 Width (in)   | 170.0 | N/A | X Wa  | lk 2 Width (in)         | N/A  |
|                        | X Walk 1 Slope (%)    | 0.5   |     | X Wa  | lk 2 Slope (%)          | N/A  |
|                        | X Walk 1 X Slope (%)  | 3.8   |     | X Wa  | lk 2 X Slope (%)        | N/A  |
| N/A                    | Ramp inside XWalk1?   | Yes   | N/A | Ramp  | inside XWalk2?          | N/A  |
|                        | Road Slope (%)        | N/A   | N/A | Clear | Space?                  | N/A  |
|                        | Road X Slope (%)      | N/A   | N/A | Clear | Space to XWalk (in)     | N/A  |
| N/A                    | Any Obstructions?     | N/A   | N/A | Storm | n Grate/Utility Hazard? | N/A  |
|                        | Obstruction Type      |       |     | Storm | n Grate/Utility Type    |      |
|                        |                       | N/A   |     |       |                         | N/A  |