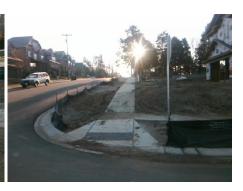

## **Access Compliance Report Public Rights-of-Way** (Curb Ramps)

Intersection ID: 54294 Main Street: PROVIDENCE LN WEST **Cross Street: ASHTON RIDGE LN** Location: SE ADA ID: DDCA7CF4F494 Ramp Type: Directional1 Initial Pass/Fail: Fail **Overall Compliance: No Severity Score:** 12.5

## Field Measurements/Component Compliance

**ASHTON RIDGE LN** Street 1 Name Stop Condition-Street 1 StopSign Street 2 Name N/A Stop Condition-Street 2 N/A Possible Solutions: Remove & Replace Entire Ramp. Surveyor Notes: N/A PROW/ADA: R304.2.2

Total Cost: 1600.00

| Compliance Description |                       | Data  | Compliance Description |                             | Data |
|------------------------|-----------------------|-------|------------------------|-----------------------------|------|
| N/A                    | Ramp Length (in)      | 81.0  | N/A                    | Grade Break?                | N/A  |
| Yes                    | Ramp Width (in)       | 60.0  | N/A                    | Grade Break Slope (%)       | 0.0  |
| No                     | Ramp Slope (%)        | 10.7  | N/A                    | Grade Break XSlope (%)      | 0.0  |
| Yes                    | Ramp XSlope (%)       | 1.8   |                        |                             |      |
| N/A                    | Flare Type LT         | N/A   | N/A                    | Flare Type RT               | N/A  |
| N/A                    | Flare Slope LT (%)    | N/A   | N/A                    | Flare Slope RT (%)          | 0.0  |
| N/A                    | Flare Traversable LT? | N/A   | N/A                    | Flare Traversable RT?       | N/A  |
| N/A                    | Landing Length (in)   | 0.0   | N/A                    | DWS Provided?               | N/A  |
| N/A                    | Landing Width (in)    | 0.0   | N/A                    | DWS Contrast?               | N/A  |
| N/A                    | Landing Slope (%)     | 0.0   | N/A                    | DWS Length (in)             | N/A  |
| N/A                    | Landing X Slope (%)   | 0.0   | N/A                    | DWS Full Width?             | N/A  |
| N/A                    | Landing Curb? (Y/N)   | N/A   | N/A                    | DWS Offset LT (in)          | N/A  |
| N/A                    | Shared Landing?       | N/A   | N/A                    | DWS Offset RT (in)          | N/A  |
| N/A                    | Gutter Ponding?       | 0.0   | N/A                    | Gutter Slope (%)            | N/A  |
| N/A                    | Gutter Lip Ht (in)    | 0.0   | N/A                    | Gutter X Slope (%)          | N/A  |
| N/A                    | Painted X Walk1?      | No    |                        | Road Slope (%)              | 0.7  |
|                        | X Walk 1 Direction    | To NW |                        | Road X Slope (%)            | 3.0  |
|                        | X Walk 1 Width (in)   | N/A   |                        | Clear Space?                | N/A  |
|                        | X Walk 1 Slope (%)    | 0.7   | N/A                    | Clear Space to XWalk (in)   | N/A  |
|                        | X Walk 1 X Slope (%)  | 3.0   | N/A                    | Storm Grate/Utility Hazard? | N/A  |
| N/A                    | Ramp inside XWalk1?   | N/A   |                        | Storm Grate/Utility Type    |      |
| N/A                    | Any Obstructions?     | N/A   |                        |                             | N/A  |
|                        | Obstruction Type      |       | Yes                    | Surface Condition? (G/P)    | Good |
|                        |                       | N/A   | N/A                    | Curb Slope (%)              | 5.7  |
|                        |                       |       |                        |                             |      |