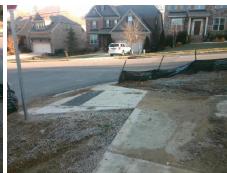

## **Access Compliance Report Public Rights-of-Way** (Curb Ramps)

Intersection ID: 54294 Main Street: PROVIDENCE LN WEST **Cross Street: ASHTON RIDGE LN** Location: SE ADA ID: DDCA7CF4F494 Ramp Type: Directional1 Initial Pass/Fail: Fail **Overall Compliance: No Severity Score:** 12.5

## Field Measurements/Component Compliance

**ASHTON RIDGE LN** Street 1 Name Stop Condition-Street 1 StopSign Street 2 Name N/A Stop Condition-Street 2 N/A Possible Solutions: Remove & Replace Entire Ramp. Surveyor Notes: N/A PROW/ADA: R304.2.2

Total Cost: 1600.00

| Compliance Description |                       | Data  | Compliance Description |                             | Data |
|------------------------|-----------------------|-------|------------------------|-----------------------------|------|
| N/A                    | Ramp Length (in)      | 81.0  | N/A                    | Grade Break?                | N/A  |
| Yes                    | Ramp Width (in)       | 60.0  | N/A                    | Grade Break Slope (%)       | 0.0  |
| No                     | Ramp Slope (%)        | 10.7  | N/A                    | Grade Break XSlope (%)      | 0.0  |
| Yes                    | Ramp XSlope (%)       | 1.8   |                        |                             |      |
| N/A                    | Flare Type LT         | N/A   | N/A                    | Flare Type RT               | N/A  |
| N/A                    | Flare Slope LT (%)    | N/A   | N/A                    | Flare Slope RT (%)          | 0.0  |
| N/A                    | Flare Traversable LT? | N/A   | N/A                    | Flare Traversable RT?       | N/A  |
| N/A                    | Landing Length (in)   | 0.0   | N/A                    | DWS Provided?               | N/A  |
| N/A                    | Landing Width (in)    | 0.0   | N/A                    | DWS Contrast?               | N/A  |
| N/A                    | Landing Slope (%)     | 0.0   | N/A                    | DWS Length (in)             | N/A  |
| N/A                    | Landing X Slope (%)   | 0.0   | N/A                    | DWS Full Width?             | N/A  |
| N/A                    | Landing Curb? (Y/N)   | N/A   | N/A                    | DWS Offset LT (in)          | N/A  |
| N/A                    | Shared Landing?       | N/A   | N/A                    | DWS Offset RT (in)          | N/A  |
| N/A                    | Gutter Ponding?       | 0.0   | N/A                    | Gutter Slope (%)            | N/A  |
| N/A                    | Gutter Lip Ht (in)    | 0.0   | N/A                    | Gutter X Slope (%)          | N/A  |
| N/A                    | Painted X Walk1?      | No    |                        | Road Slope (%)              | 0.7  |
|                        | X Walk 1 Direction    | To NW |                        | Road X Slope (%)            | 3.0  |
|                        | X Walk 1 Width (in)   | N/A   |                        | Clear Space?                | N/A  |
|                        | X Walk 1 Slope (%)    | 0.7   | N/A                    | Clear Space to XWalk (in)   | N/A  |
|                        | X Walk 1 X Slope (%)  | 3.0   | N/A                    | Storm Grate/Utility Hazard? | N/A  |
| N/A                    | Ramp inside XWalk1?   | N/A   |                        | Storm Grate/Utility Type    |      |
| N/A                    | Any Obstructions?     | N/A   |                        |                             | N/A  |
|                        | Obstruction Type      |       | Yes                    | Surface Condition? (G/P)    | Good |
|                        |                       | N/A   | N/A                    | Curb Slope (%)              | 5.7  |
|                        |                       |       |                        |                             |      |