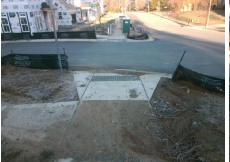

## **Access Compliance Report Public Rights-of-Way** (Curb Ramps)

Intersection ID: 54294 Main Street: PROVIDENCE LN WEST **Cross Street: ASHTON RIDGE LN** Location: SE ADA ID: DDCA7CF4F494 Ramp Type: Directional1 Initial Pass/Fail: Fail **Overall Compliance: No Severity Score:** 12.5

## Field Measurements/Component Compliance

**ASHTON RIDGE LN** Street 1 Name Stop Condition-Street 1 StopSign Street 2 Name N/A Stop Condition-Street 2 N/A Possible Solutions: Remove & Replace Entire Ramp. Surveyor Notes: N/A PROW/ADA: R304.2.2

Total Cost: 1600.00

| Compliance Description |                       | Data  | Compliance Description |                             | Data |
|------------------------|-----------------------|-------|------------------------|-----------------------------|------|
| N/A                    | Ramp Length (in)      | 81.0  | N/A                    | Grade Break?                | N/A  |
| Yes                    | Ramp Width (in)       | 60.0  | N/A                    | Grade Break Slope (%)       | 0.0  |
| No                     | Ramp Slope (%)        | 10.7  | N/A                    | Grade Break XSlope (%)      | 0.0  |
| Yes                    | Ramp XSlope (%)       | 1.8   |                        |                             |      |
| N/A                    | Flare Type LT         | N/A   | N/A                    | Flare Type RT               | N/A  |
| N/A                    | Flare Slope LT (%)    | N/A   | N/A                    | Flare Slope RT (%)          | 0.0  |
| N/A                    | Flare Traversable LT? | N/A   | N/A                    | Flare Traversable RT?       | N/A  |
| N/A                    | Landing Length (in)   | 0.0   | N/A                    | DWS Provided?               | N/A  |
| N/A                    | Landing Width (in)    | 0.0   | N/A                    | DWS Contrast?               | N/A  |
| N/A                    | Landing Slope (%)     | 0.0   | N/A                    | DWS Length (in)             | N/A  |
| N/A                    | Landing X Slope (%)   | 0.0   | N/A                    | DWS Full Width?             | N/A  |
| N/A                    | Landing Curb? (Y/N)   | N/A   | N/A                    | DWS Offset LT (in)          | N/A  |
| N/A                    | Shared Landing?       | N/A   | N/A                    | DWS Offset RT (in)          | N/A  |
| N/A                    | Gutter Ponding?       | 0.0   | N/A                    | Gutter Slope (%)            | N/A  |
| N/A                    | Gutter Lip Ht (in)    | 0.0   | N/A                    | Gutter X Slope (%)          | N/A  |
| N/A                    | Painted X Walk1?      | No    |                        | Road Slope (%)              | 0.7  |
|                        | X Walk 1 Direction    | To NW |                        | Road X Slope (%)            | 3.0  |
|                        | X Walk 1 Width (in)   | N/A   |                        | Clear Space?                | N/A  |
|                        | X Walk 1 Slope (%)    | 0.7   | N/A                    | Clear Space to XWalk (in)   | N/A  |
|                        | X Walk 1 X Slope (%)  | 3.0   | N/A                    | Storm Grate/Utility Hazard? | N/A  |
| N/A                    | Ramp inside XWalk1?   | N/A   |                        | Storm Grate/Utility Type    |      |
| N/A                    | Any Obstructions?     | N/A   |                        |                             | N/A  |
|                        | Obstruction Type      |       | Yes                    | Surface Condition? (G/P)    | Good |
|                        |                       | N/A   | N/A                    | Curb Slope (%)              | 5.7  |
|                        |                       |       |                        |                             |      |