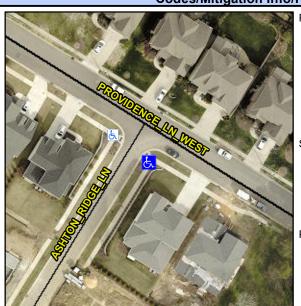

## **Access Compliance Report Public Rights-of-Way** (Curb Ramps)

Intersection ID: 54294 Main Street: PROVIDENCE LN WEST **Cross Street: ASHTON RIDGE LN** Location: SE ADA ID: DDCA7CF4F494 Ramp Type: Directional1 Initial Pass/Fail: Fail **Overall Compliance: No Severity Score:** 12.5

## Field Measurements/Component Compliance

**ASHTON RIDGE LN** Street 1 Name Stop Condition-Street 1 StopSign Street 2 Name N/A Stop Condition-Street 2 N/A Possible Solutions: Remove & Replace Entire Ramp. Surveyor Notes: N/A PROW/ADA: R304.2.2