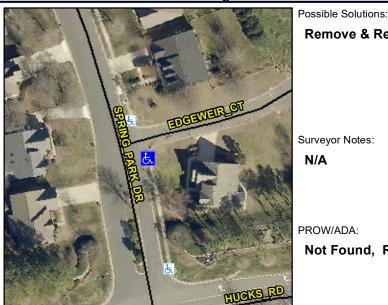

N/A

N/A

N/A

Cross Street: SPRING PARK DR Intersection ID: 3330 Main Street: EDGEWEIR CT Location: SE **Overall Compliance: No Severity Score:** 42.5 ADA ID: DDCE6B1BC805 Ramp Type: Perp Initial Pass/Fail: Fail

N/A

N/A

N/A

N/A

N/A

N/A

**EDGEWATER CT** Street 1 Name Stop Condition-Street 2 StopSign N/A Street 2 Name Stop Condition-Street 1 N/A

N/A Remove & Replace Entire Ramp. No N/A N/A N/A N/A Surveyor Notes: N/A N/A N/A N/A N/A PROW/ADA: Not Found, R304.5.1, R304.5.3