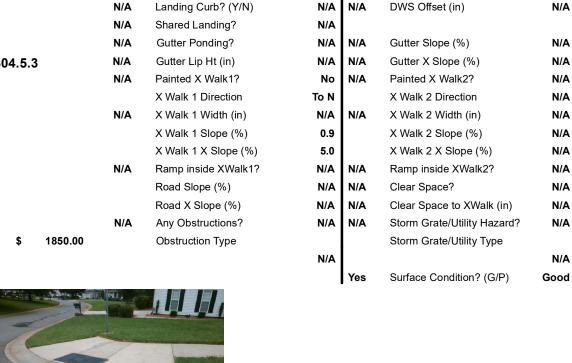

## **Access Compliance Report Public Rights-of-Way** (Curb Ramps)

Data

5.0

7.3

N/A

N/A

N/A

N/A

Compliance Description

Ramp Length (in)

Ramp Width (in)

Flare Slope LT (%)

Landing Length (in)

Landing Width (in)

Landing Slope (%)

Landing X Slope (%)

## Field Measurements/Component Compliance

Yes

No

N/A

N/A

N/A

N/A

N/A

N/A

N/A

Compliance Description

Ramp Slope (%)

Flare Type RT

Ramp XSlope (%)

Flare Slope RT (%)

**DWS Provided?** 

**DWS Contrast?** 

DWS Length (in)

DWS Full Width?

Flare Traversable RT?

Data

48.0

34.0

N/A

N/A

N/A

N/A

N/A

N/A

N/A

**EDGEWATER CT** Street 1 Name Stop Condition-Street 2 StopSign N/A Street 2 Name Stop Condition-Street 1 N/A

N/A Remove & Replace Entire Ramp. No N/A N/A N/A N/A Surveyor Notes: N/A N/A N/A N/A N/A PROW/ADA: Not Found, R304.5.1, R304.5.3

N/A Total Cost: 1850.00