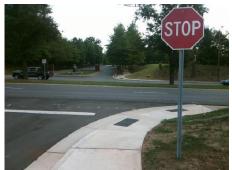

## Field Measurements/Component Compliance

Street 1 Name TYVOLA RD
Stop Condition-Street 1 None
Street 2 Name N/A
Stop Condition-Street 2 StopSign

Possible Solutions:

Remove & Replace Curb Ramp With Two New Directional Ramps or Equivalent.

Surveyor Notes:

MEDIAN ACROSS TYVOLA RD

PROW/ADA:

Not Found, R304.5.3

Total Cost: \$ 3200.00

| Field Measurements/Component Compliance |                       |       |                        |                             |       |
|-----------------------------------------|-----------------------|-------|------------------------|-----------------------------|-------|
| Compliance Description                  |                       | Data  | Compliance Description |                             | Data  |
| N/A                                     | Ramp Length (in)      | 59.5  | Yes                    | BlendTrans Slope (%)        | 2.8   |
| Yes                                     | Ramp Width (in)       | 180.0 | No                     | BlendTrans XSlope (%)       | 6.9   |
| N/A                                     | Flare Type LT         | N/A   | N/A                    | Flare Type RT               | N/A   |
| N/A                                     | Flare Slope LT (%)    | N/A   | N/A                    | Flare Slope RT (%)          | N/A   |
| N/A                                     | Flare Traversable LT? | N/A   | N/A                    | Flare Traversable RT?       | N/A   |
| N/A                                     | Landing Length (in)   | N/A   | N/A                    | DWS Provided?               | N/A   |
| N/A                                     | Landing Width (in)    | N/A   | N/A                    | DWS Contrast?               | N/A   |
| N/A                                     | Landing Slope (%)     | N/A   | N/A                    | DWS Length (in)             | N/A   |
| N/A                                     | Landing X Slope (%)   | N/A   | N/A                    | DWS Full Width?             | N/A   |
| N/A                                     | Landing Curb? (Y/N)   | N/A   | N/A                    | DWS Offset (in)             | N/A   |
| N/A                                     | Shared Landing?       | N/A   |                        |                             |       |
| N/A                                     | Gutter Ponding?       | N/A   | N/A                    | Gutter Slope (%)            | N/A   |
| N/A                                     | Gutter Lip Ht (in)    | N/A   | N/A                    | Gutter X Slope (%)          | N/A   |
| N/A                                     | Painted X Walk1?      | No    | N/A                    | Painted X Walk2?            | No    |
|                                         | X Walk 1 Direction    | To N  |                        | X Walk 2 Direction          | To NW |
|                                         | X Walk 1 Width (in)   | N/A   |                        | X Walk 2 Width (in)         | N/A   |
|                                         | X Walk 1 Slope (%)    | 0.6   |                        | X Walk 2 Slope (%)          | 4.6   |
|                                         | X Walk 1 X Slope (%)  | 3.9   |                        | X Walk 2 X Slope (%)        | 0.1   |
| N/A                                     | Ramp inside XWalk1?   | N/A   | N/A                    | Ramp inside XWalk2?         | N/A   |
|                                         | Road Slope (%)        | 3.0   |                        | Clear Space?                | N/A   |
|                                         | Road X Slope (%)      | 6.0   | N/A                    | Clear Space to XWalk (in)   | N/A   |
| N/A                                     | Any Obstructions?     | N/A   | N/A                    | Storm Grate/Utility Hazard? | N/A   |
|                                         | Obstruction Type      |       |                        | Storm Grate/Utility Type    |       |
|                                         |                       | N/A   |                        |                             | N/A   |
|                                         |                       |       | Yes                    | Surface Condition? (G/P)    | Good  |
| ,                                       | T                     |       | No                     | Curb Slope (%)              | 6.2   |
| -                                       |                       |       |                        |                             |       |