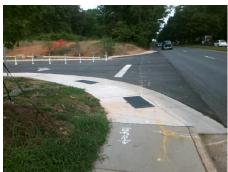

## Field Measurements/Component Compliance

Street 1 Name TYVOLA RD
Stop Condition-Street 1 None
Street 2 Name N/A
Stop Condition-Street 2 StopSign

Possible Solutions:

Remove & Replace Curb Ramp With Two New Directional Ramps or Equivalent.

Surveyor Notes:

MEDIAN ACROSS TYVOLA RD

PROW/ADA:

Not Found, R304.5.3

Total Cost: \$ 3200.00

| Field Measurements/Component Compliance |                       |       |                        |                             |       |
|-----------------------------------------|-----------------------|-------|------------------------|-----------------------------|-------|
| Compliance Description                  |                       | Data  | Compliance Description |                             | Data  |
| N/A                                     | Ramp Length (in)      | 59.5  | Yes                    | BlendTrans Slope (%)        | 2.8   |
| Yes                                     | Ramp Width (in)       | 180.0 | No                     | BlendTrans XSlope (%)       | 6.9   |
| N/A                                     | Flare Type LT         | N/A   | N/A                    | Flare Type RT               | N/A   |
| N/A                                     | Flare Slope LT (%)    | N/A   | N/A                    | Flare Slope RT (%)          | N/A   |
| N/A                                     | Flare Traversable LT? | N/A   | N/A                    | Flare Traversable RT?       | N/A   |
| N/A                                     | Landing Length (in)   | N/A   | N/A                    | DWS Provided?               | N/A   |
| N/A                                     | Landing Width (in)    | N/A   | N/A                    | DWS Contrast?               | N/A   |
| N/A                                     | Landing Slope (%)     | N/A   | N/A                    | DWS Length (in)             | N/A   |
| N/A                                     | Landing X Slope (%)   | N/A   | N/A                    | DWS Full Width?             | N/A   |
| N/A                                     | Landing Curb? (Y/N)   | N/A   | N/A                    | DWS Offset (in)             | N/A   |
| N/A                                     | Shared Landing?       | N/A   |                        |                             |       |
| N/A                                     | Gutter Ponding?       | N/A   | N/A                    | Gutter Slope (%)            | N/A   |
| N/A                                     | Gutter Lip Ht (in)    | N/A   | N/A                    | Gutter X Slope (%)          | N/A   |
| N/A                                     | Painted X Walk1?      | No    | N/A                    | Painted X Walk2?            | No    |
|                                         | X Walk 1 Direction    | To N  |                        | X Walk 2 Direction          | To NW |
|                                         | X Walk 1 Width (in)   | N/A   |                        | X Walk 2 Width (in)         | N/A   |
|                                         | X Walk 1 Slope (%)    | 0.6   |                        | X Walk 2 Slope (%)          | 4.6   |
|                                         | X Walk 1 X Slope (%)  | 3.9   |                        | X Walk 2 X Slope (%)        | 0.1   |
| N/A                                     | Ramp inside XWalk1?   | N/A   | N/A                    | Ramp inside XWalk2?         | N/A   |
|                                         | Road Slope (%)        | 3.0   |                        | Clear Space?                | N/A   |
|                                         | Road X Slope (%)      | 6.0   | N/A                    | Clear Space to XWalk (in)   | N/A   |
| N/A                                     | Any Obstructions?     | N/A   | N/A                    | Storm Grate/Utility Hazard? | N/A   |
|                                         | Obstruction Type      |       |                        | Storm Grate/Utility Type    |       |
|                                         |                       | N/A   |                        |                             | N/A   |
|                                         |                       |       | Yes                    | Surface Condition? (G/P)    | Good  |
| ,                                       | T                     |       | No                     | Curb Slope (%)              | 6.2   |
| -                                       |                       |       |                        |                             |       |