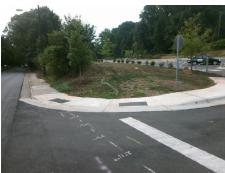

## Field Measurements/Component Compliance

Street 1 Name TYVOLA RD
Stop Condition-Street 1 None
Street 2 Name N/A
Stop Condition-Street 2 StopSign

Possible Solutions:

Remove & Replace Curb Ramp With Two New Directional Ramps or Equivalent.

Surveyor Notes:

MEDIAN ACROSS TYVOLA RD

PROW/ADA:

Not Found, R304.5.3

Total Cost: \$ 3200.00

| Field Measurements/Component Compliance |                       |       |                        |                             |       |
|-----------------------------------------|-----------------------|-------|------------------------|-----------------------------|-------|
| Compliance Description                  |                       | Data  | Compliance Description |                             | Data  |
| N/A                                     | Ramp Length (in)      | 59.5  | Yes                    | BlendTrans Slope (%)        | 2.8   |
| Yes                                     | Ramp Width (in)       | 180.0 | No                     | BlendTrans XSlope (%)       | 6.9   |
| N/A                                     | Flare Type LT         | N/A   | N/A                    | Flare Type RT               | N/A   |
| N/A                                     | Flare Slope LT (%)    | N/A   | N/A                    | Flare Slope RT (%)          | N/A   |
| N/A                                     | Flare Traversable LT? | N/A   | N/A                    | Flare Traversable RT?       | N/A   |
| N/A                                     | Landing Length (in)   | N/A   | N/A                    | DWS Provided?               | N/A   |
| N/A                                     | Landing Width (in)    | N/A   | N/A                    | DWS Contrast?               | N/A   |
| N/A                                     | Landing Slope (%)     | N/A   | N/A                    | DWS Length (in)             | N/A   |
| N/A                                     | Landing X Slope (%)   | N/A   | N/A                    | DWS Full Width?             | N/A   |
| N/A                                     | Landing Curb? (Y/N)   | N/A   | N/A                    | DWS Offset (in)             | N/A   |
| N/A                                     | Shared Landing?       | N/A   |                        |                             |       |
| N/A                                     | Gutter Ponding?       | N/A   | N/A                    | Gutter Slope (%)            | N/A   |
| N/A                                     | Gutter Lip Ht (in)    | N/A   | N/A                    | Gutter X Slope (%)          | N/A   |
| N/A                                     | Painted X Walk1?      | No    | N/A                    | Painted X Walk2?            | No    |
|                                         | X Walk 1 Direction    | To N  |                        | X Walk 2 Direction          | To NW |
|                                         | X Walk 1 Width (in)   | N/A   |                        | X Walk 2 Width (in)         | N/A   |
|                                         | X Walk 1 Slope (%)    | 0.6   |                        | X Walk 2 Slope (%)          | 4.6   |
|                                         | X Walk 1 X Slope (%)  | 3.9   |                        | X Walk 2 X Slope (%)        | 0.1   |
| N/A                                     | Ramp inside XWalk1?   | N/A   | N/A                    | Ramp inside XWalk2?         | N/A   |
|                                         | Road Slope (%)        | 3.0   |                        | Clear Space?                | N/A   |
|                                         | Road X Slope (%)      | 6.0   | N/A                    | Clear Space to XWalk (in)   | N/A   |
| N/A                                     | Any Obstructions?     | N/A   | N/A                    | Storm Grate/Utility Hazard? | N/A   |
|                                         | Obstruction Type      |       |                        | Storm Grate/Utility Type    |       |
|                                         |                       | N/A   |                        |                             | N/A   |
|                                         |                       |       | Yes                    | Surface Condition? (G/P)    | Good  |
| ,                                       | T                     |       | No                     | Curb Slope (%)              | 6.2   |
| -                                       |                       |       |                        |                             |       |