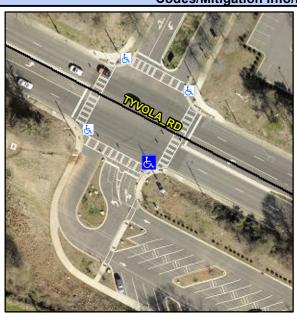

## Access Compliance Report Public Rights-of-Way (Curb Ramps)

Intersection ID: 10040213 Main Street: TYVOLA\_RD Cross Street: N/A Location: SE

ADA ID: DDD3852F79B9 Ramp Type: BlendTrans2 Initial Pass/Fail: Fail Overall Compliance: No Severity Score: 12.5

## Field Measurements/Component Compliance

Street 1 Name TYVOLA RD
Stop Condition-Street 1 None
Street 2 Name N/A
Stop Condition-Street 2 StopSign

Possible Solutions:

Remove & Replace Curb Ramp With Two New Directional Ramps or Equivalent.

Surveyor Notes:

MEDIAN ACROSS TYVOLA RD

PROW/ADA:

Not Found, R304.5.3

Total Cost: \$ 3200.00

| Field Measurements/Component Compliance |                       |       |                        |                             |       |
|-----------------------------------------|-----------------------|-------|------------------------|-----------------------------|-------|
| Compliance Description                  |                       | Data  | Compliance Description |                             | Data  |
| N/A                                     | Ramp Length (in)      | 59.5  | Yes                    | BlendTrans Slope (%)        | 2.8   |
| Yes                                     | Ramp Width (in)       | 180.0 | No                     | BlendTrans XSlope (%)       | 6.9   |
| N/A                                     | Flare Type LT         | N/A   | N/A                    | Flare Type RT               | N/A   |
| N/A                                     | Flare Slope LT (%)    | N/A   | N/A                    | Flare Slope RT (%)          | N/A   |
| N/A                                     | Flare Traversable LT? | N/A   | N/A                    | Flare Traversable RT?       | N/A   |
| N/A                                     | Landing Length (in)   | N/A   | N/A                    | DWS Provided?               | N/A   |
| N/A                                     | Landing Width (in)    | N/A   | N/A                    | DWS Contrast?               | N/A   |
| N/A                                     | Landing Slope (%)     | N/A   | N/A                    | DWS Length (in)             | N/A   |
| N/A                                     | Landing X Slope (%)   | N/A   | N/A                    | DWS Full Width?             | N/A   |
| N/A                                     | Landing Curb? (Y/N)   | N/A   | N/A                    | DWS Offset (in)             | N/A   |
| N/A                                     | Shared Landing?       | N/A   |                        |                             |       |
| N/A                                     | Gutter Ponding?       | N/A   | N/A                    | Gutter Slope (%)            | N/A   |
| N/A                                     | Gutter Lip Ht (in)    | N/A   | N/A                    | Gutter X Slope (%)          | N/A   |
| N/A                                     | Painted X Walk1?      | No    | N/A                    | Painted X Walk2?            | No    |
|                                         | X Walk 1 Direction    | To N  |                        | X Walk 2 Direction          | To NW |
|                                         | X Walk 1 Width (in)   | N/A   |                        | X Walk 2 Width (in)         | N/A   |
|                                         | X Walk 1 Slope (%)    | 0.6   |                        | X Walk 2 Slope (%)          | 4.6   |
|                                         | X Walk 1 X Slope (%)  | 3.9   |                        | X Walk 2 X Slope (%)        | 0.1   |
| N/A                                     | Ramp inside XWalk1?   | N/A   | N/A                    | Ramp inside XWalk2?         | N/A   |
|                                         | Road Slope (%)        | 3.0   |                        | Clear Space?                | N/A   |
|                                         | Road X Slope (%)      | 6.0   | N/A                    | Clear Space to XWalk (in)   | N/A   |
| N/A                                     | Any Obstructions?     | N/A   | N/A                    | Storm Grate/Utility Hazard? | N/A   |
|                                         | Obstruction Type      |       |                        | Storm Grate/Utility Type    |       |
|                                         |                       | N/A   |                        |                             | N/A   |
|                                         |                       |       | Yes                    | Surface Condition? (G/P)    | Good  |
| ,                                       | T                     |       | No                     | Curb Slope (%)              | 6.2   |
| -                                       |                       |       |                        |                             |       |