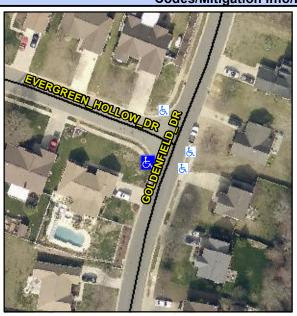

## Access Compliance Report Public Rights-of-Way (Curb Ramps)

Intersection ID: 2907 Main Street: EVERGREEN\_HOLLOW\_DR Cross Street: GOLDENFIELD\_DR Location: W

ADA ID: DDD52F287E44 Ramp Type: PerpDiag Initial Pass/Fail: Fail Overall Compliance: No Severity Score: 13.75

## Field Measurements/Component Compliance

Street 1 Name GOLDENFIELD DR
Stop Condition-Street 2
Street 2 Name EVERGREEN HOLLOW DR
Stop Condition-Street 1
StopSign

Possible Solutions:

Remove & Replace Curb Ramp With Two New Directional Ramps or Equivalent.