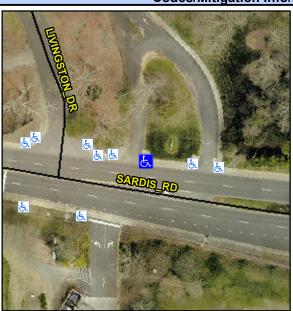

## **Access Compliance Report Public Rights-of-Way** (Curb Ramps)

Intersection ID: 10037302 Main Street: SARDIS\_RD Cross Street: N/A Location: NW **Severity Score: Overall Compliance: No** ADA ID: DDD5A08FA601 Ramp Type: Perp Initial Pass/Fail: Fail 35

Codes/Mitigation Info/Possible Solution

| Street 1 Name           | ENTRANCE |
|-------------------------|----------|
| Stop Condition-Street 2 | StopSign |
| Street 2 Name           | N/A      |
| Stop Condition-Street 1 | N/A      |