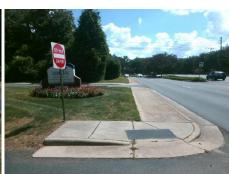

## **Access Compliance Report Public Rights-of-Way** (Curb Ramps)

Intersection ID: 10037302 Main Street: SARDIS\_RD Cross Street: N/A Location: NW **Severity Score: Overall Compliance: No** ADA ID: DDD5A08FA601 Ramp Type: Perp Initial Pass/Fail: Fail 35

Total Cost:

1850.00

| Field Measurements/Component Compliance |                       |      |      |        |                       |      |
|-----------------------------------------|-----------------------|------|------|--------|-----------------------|------|
| Compl                                   | iance Description     | Data | Comp | liance | Description           | Data |
| N/A                                     | Ramp Length (in)      | 60.0 | Yes  | Ramp   | Slope (%)             | 5.2  |
| No                                      | Ramp Width (in)       | 27.0 | Yes  | Ramp   | XSlope (%)            | 1.9  |
| N/A                                     | Flare Type LT         | N/A  | N/A  | Flare  | Type RT               | N/A  |
| N/A                                     | Flare Slope LT (%)    | N/A  | N/A  | Flare  | Slope RT (%)          | N/A  |
| N/A                                     | Flare Traversable LT? | N/A  | N/A  | Flare  | Traversable RT?       | N/A  |
| N/A                                     | Landing Length (in)   | N/A  | N/A  | DWS    | Provided?             | N/A  |
| N/A                                     | Landing Width (in)    | N/A  | N/A  | DWS    | Contrast?             | N/A  |
| N/A                                     | Landing Slope (%)     | N/A  | N/A  | DWS    | Length (in)           | N/A  |
| N/A                                     | Landing X Slope (%)   | N/A  | N/A  | DWS    | Full Width?           | N/A  |
| N/A                                     | Landing Curb? (Y/N)   | N/A  | N/A  | DWS    | Offset (in)           | N/A  |
| N/A                                     | Shared Landing?       | N/A  |      |        |                       |      |
| N/A                                     | Gutter Ponding?       | N/A  | N/A  | Gutte  | r Slope (%)           | N/A  |
| N/A                                     | Gutter Lip Ht (in)    | N/A  | N/A  | Gutte  | r X Slope (%)         | N/A  |
| N/A                                     | Painted X Walk1?      | No   | N/A  | Painte | ed X Walk2?           | N/A  |
|                                         | X Walk 1 Direction    | To W |      | X Wa   | lk 2 Direction        | N/A  |
| N/A                                     | X Walk 1 Width (in)   | N/A  | N/A  | X Wa   | lk 2 Width (in)       | N/A  |
|                                         | X Walk 1 Slope (%)    | 1.2  |      | X Wa   | lk 2 Slope (%)        | N/A  |
|                                         | X Walk 1 X Slope (%)  | 1.1  |      | X Wa   | lk 2 X Slope (%)      | N/A  |
| N/A                                     | Ramp inside XWalk1?   | N/A  | N/A  | Ramp   | inside XWalk2?        | N/A  |
|                                         | Road Slope (%)        | N/A  | N/A  | Clear  | Space?                | N/A  |
|                                         | Road X Slope (%)      | N/A  | N/A  | Clear  | Space to XWalk (in)   | N/A  |
| N/A                                     | Any Obstructions?     | N/A  | N/A  | Storm  | Grate/Utility Hazard? | N/A  |
|                                         | Obstruction Type      |      |      | Storm  | Grate/Utility Type    |      |
|                                         |                       | N/A  |      |        |                       | N/A  |
|                                         |                       |      | Yes  | Surfa  | ce Condition? (G/P)   | Good |