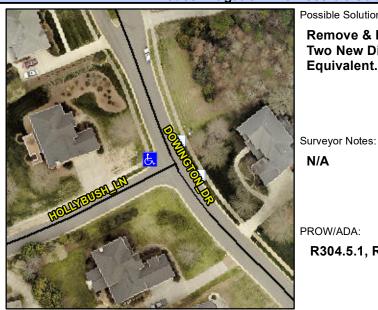

## **Access Compliance Report Public Rights-of-Way** (Curb Ramps)

Intersection ID: 27486 Main Street: DOWINGTON DR **Cross Street: HOLLYBUSH LN** Location: NW ADA ID: DDDD2960A3B4 Ramp Type: PerpDiag Initial Pass/Fail: Fail **Overall Compliance: No** Severity Score: 21.25

## Field Measurements/Component Compliance

Street 1 Name Stop Condition-Street 2 Street 2 Name Stop Condition-Street 1 **HOLLYBUSH LN** StopSign **DOWINGTIN DR** None

Possible Solutions: Remove & Replace Curb Ramp With Two New Directional Ramps or Equivalent.