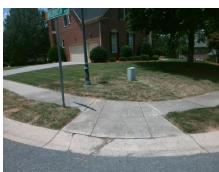

## Field Measurements/Component Compliance

Street 1 Name Stop Condition-Street 2 Street 2 Name Stop Condition-Street 1 **HOLLYBUSH LN** StopSign **DOWINGTIN DR** None

Possible Solutions: Remove & Replace Curb Ramp With Two New Directional Ramps or Equivalent.

N/A

PROW/ADA:

R304.5.1, R304.5.3

Total Cost:

3200.00

| Field Measurements/Component Compliance |                       |      |      |                             |       |
|-----------------------------------------|-----------------------|------|------|-----------------------------|-------|
| Compliance Description                  |                       | Data | Comp | liance Description          | Data  |
| N/A                                     | Ramp Length (in)      | 96.0 | Yes  | Ramp Slope (%)              | 5.2   |
| No                                      | Ramp Width (in)       | 43.0 | No   | Ramp XSlope (%)             | 5.3   |
| N/A                                     | Flare Type LT         | N/A  | N/A  | Flare Type RT               | N/A   |
| N/A                                     | Flare Slope LT (%)    | N/A  | N/A  | Flare Slope RT (%)          | N/A   |
| N/A                                     | Flare Traversable LT? | N/A  | N/A  | Flare Traversable RT?       | N/A   |
| N/A                                     | Landing Length (in)   | N/A  | N/A  | DWS Provided?               | N/A   |
| N/A                                     | Landing Width (in)    | N/A  | N/A  | DWS Contrast?               | N/A   |
| N/A                                     | Landing Slope (%)     | N/A  | N/A  | DWS Length (in)             | N/A   |
| N/A                                     | Landing X Slope (%)   | N/A  | N/A  | DWS Full Width?             | N/A   |
| N/A                                     | Landing Curb? (Y/N)   | N/A  | N/A  | DWS Offset (in)             | N/A   |
| N/A                                     | Shared Landing?       | N/A  |      |                             |       |
| N/A                                     | Gutter Ponding?       | N/A  | N/A  | Gutter Slope (%)            | N/A   |
| N/A                                     | Gutter Lip Ht (in)    | N/A  | N/A  | Gutter X Slope (%)          | N/A   |
| N/A                                     | Painted X Walk1?      | No   | N/A  | Painted X Walk2?            | No    |
|                                         | X Walk 1 Direction    | To S |      | X Walk 2 Direction          | To NE |
| N/A                                     | X Walk 1 Width (in)   | N/A  | N/A  | X Walk 2 Width (in)         | N/A   |
|                                         | X Walk 1 Slope (%)    | 2.7  |      | X Walk 2 Slope (%)          | 0.3   |
|                                         | X Walk 1 X Slope (%)  | 1.4  |      | X Walk 2 X Slope (%)        | 4.1   |
| N/A                                     | Ramp inside XWalk1?   | N/A  | N/A  | Ramp inside XWalk2?         | N/A   |
|                                         | Road Slope (%)        | 2.5  | N/A  | Clear Space?                | N/A   |
|                                         | Road X Slope (%)      | 2.4  | N/A  | Clear Space to XWalk (in)   | N/A   |
| N/A                                     | Any Obstructions?     | N/A  | N/A  | Storm Grate/Utility Hazard? | N/A   |
|                                         | Obstruction Type      |      |      | Storm Grate/Utility Type    |       |
|                                         |                       | N/A  |      |                             | N/A   |
|                                         |                       |      | Yes  | Surface Condition? (G/P)    | Good  |