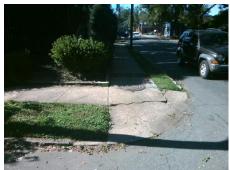

## Field Measurements/Component Compliance

E8THST Street 1 Name Stop Condition-Street 2 StopSign Street 2 Name **PECAN AV** Stop Condition-Street 1

Remove & Replace Curb Ramp With Two New Directional Ramps or Equivalent.

Total Cost: 3200.00

| Comp | oliance Description   | Data  | Comp | liance Description          | Data  |
|------|-----------------------|-------|------|-----------------------------|-------|
| N/A  | Ramp Length (in)      | 79.0  | No   | Ramp Slope (%)              | 11.1  |
| Yes  | Ramp Width (in)       | 48.0  | No   | Ramp XSlope (%)             | 3.7   |
| N/A  | Flare Type LT         | N/A   | N/A  | Flare Type RT               | N/A   |
| N/A  | Flare Slope LT (%)    | N/A   | N/A  | Flare Slope RT (%)          | N/A   |
| N/A  | Flare Traversable LT? | N/A   | N/A  | Flare Traversable RT?       | N/A   |
| N/A  | Landing Length (in)   | N/A   | N/A  | DWS Provided?               | N/A   |
| N/A  | Landing Width (in)    | N/A   | N/A  | DWS Contrast?               | N/A   |
| N/A  | Landing Slope (%)     | N/A   | N/A  | DWS Length (in)             | N/A   |
| N/A  | Landing X Slope (%)   | N/A   | N/A  | DWS Full Width?             | N/A   |
| N/A  | Landing Curb? (Y/N)   | N/A   | N/A  | DWS Offset (in)             | N/A   |
| N/A  | Shared Landing?       | N/A   |      |                             |       |
| N/A  | Gutter Ponding?       | N/A   | N/A  | Gutter Slope (%)            | N/A   |
| N/A  | Gutter Lip Ht (in)    | N/A   | N/A  | Gutter X Slope (%)          | N/A   |
| N/A  | Painted X Walk1?      | No    | N/A  | Painted X Walk2?            | No    |
|      | X Walk 1 Direction    | To NE |      | X Walk 2 Direction          | To NW |
| N/A  | X Walk 1 Width (in)   | N/A   | N/A  | X Walk 2 Width (in)         | N/A   |
|      | X Walk 1 Slope (%)    | 0.1   |      | X Walk 2 Slope (%)          | 4.3   |
|      | X Walk 1 X Slope (%)  | 2.3   |      | X Walk 2 X Slope (%)        | 0.8   |
| N/A  | Ramp inside XWalk1?   | N/A   | N/A  | Ramp inside XWalk2?         | N/A   |
|      | Road Slope (%)        | 1.9   | N/A  | Clear Space?                | N/A   |
|      | Road X Slope (%)      | 4.1   | N/A  | Clear Space to XWalk (in)   | N/A   |
| N/A  | Any Obstructions?     | N/A   | N/A  | Storm Grate/Utility Hazard? | N/A   |
|      | Obstruction Type      |       |      | Storm Grate/Utility Type    |       |
|      |                       | N/A   |      |                             | N/A   |
|      |                       |       | 1    |                             |       |