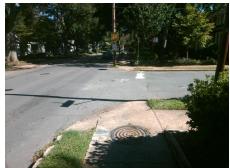

## Field Measurements/Component Compliance

E8THST Street 1 Name Stop Condition-Street 2 StopSign Street 2 Name **PECAN AV** Stop Condition-Street 1

Remove & Replace Curb Ramp With Two New Directional Ramps or Equivalent.

Total Cost: 3200.00

| Comp | oliance Description   | Data  | Comp | liance Description          | Data  |
|------|-----------------------|-------|------|-----------------------------|-------|
| N/A  | Ramp Length (in)      | 79.0  | No   | Ramp Slope (%)              | 11.1  |
| Yes  | Ramp Width (in)       | 48.0  | No   | Ramp XSlope (%)             | 3.7   |
| N/A  | Flare Type LT         | N/A   | N/A  | Flare Type RT               | N/A   |
| N/A  | Flare Slope LT (%)    | N/A   | N/A  | Flare Slope RT (%)          | N/A   |
| N/A  | Flare Traversable LT? | N/A   | N/A  | Flare Traversable RT?       | N/A   |
| N/A  | Landing Length (in)   | N/A   | N/A  | DWS Provided?               | N/A   |
| N/A  | Landing Width (in)    | N/A   | N/A  | DWS Contrast?               | N/A   |
| N/A  | Landing Slope (%)     | N/A   | N/A  | DWS Length (in)             | N/A   |
| N/A  | Landing X Slope (%)   | N/A   | N/A  | DWS Full Width?             | N/A   |
| N/A  | Landing Curb? (Y/N)   | N/A   | N/A  | DWS Offset (in)             | N/A   |
| N/A  | Shared Landing?       | N/A   |      |                             |       |
| N/A  | Gutter Ponding?       | N/A   | N/A  | Gutter Slope (%)            | N/A   |
| N/A  | Gutter Lip Ht (in)    | N/A   | N/A  | Gutter X Slope (%)          | N/A   |
| N/A  | Painted X Walk1?      | No    | N/A  | Painted X Walk2?            | No    |
|      | X Walk 1 Direction    | To NE |      | X Walk 2 Direction          | To NW |
| N/A  | X Walk 1 Width (in)   | N/A   | N/A  | X Walk 2 Width (in)         | N/A   |
|      | X Walk 1 Slope (%)    | 0.1   |      | X Walk 2 Slope (%)          | 4.3   |
|      | X Walk 1 X Slope (%)  | 2.3   |      | X Walk 2 X Slope (%)        | 0.8   |
| N/A  | Ramp inside XWalk1?   | N/A   | N/A  | Ramp inside XWalk2?         | N/A   |
|      | Road Slope (%)        | 1.9   | N/A  | Clear Space?                | N/A   |
|      | Road X Slope (%)      | 4.1   | N/A  | Clear Space to XWalk (in)   | N/A   |
| N/A  | Any Obstructions?     | N/A   | N/A  | Storm Grate/Utility Hazard? | N/A   |
|      | Obstruction Type      |       |      | Storm Grate/Utility Type    |       |
|      |                       | N/A   |      |                             | N/A   |
|      |                       |       | 1    |                             |       |