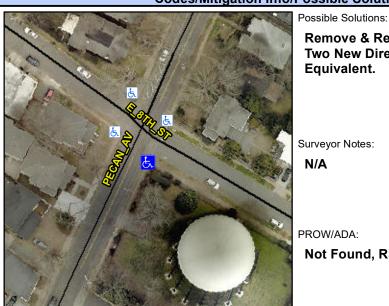

## **Access Compliance Report Public Rights-of-Way** (Curb Ramps)

Intersection ID: 13975 Main Street: E\_8TH\_ST **Cross Street: PECAN AV** Location:

**Overall Compliance: No** ADA ID: DDDD91F7AB11 Ramp Type: PerpDiag Initial Pass/Fail: Fail Severity Score: 13.75

## Field Measurements/Component Compliance

E8THST Street 1 Name Stop Condition-Street 2 StopSign Street 2 Name **PECAN AV** Stop Condition-Street 1

Remove & Replace Curb Ramp With Two New Directional Ramps or Equivalent.