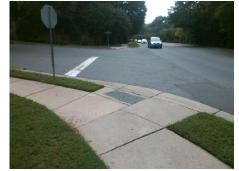

## Access Compliance Report Public Rights-of-Way (Curb Ramps)

Intersection ID: 20968Main Street:CURRAGHMORE\_RDCross Street:SHARON\_VIEW\_RDLocation:NWADA ID: DDE3045C6E03Ramp Type:PerpDiagInitial Pass/Fail:FailOverall Compliance:NoSeverity Score:8.75

## Field Measurements/Component Compliance

Street 1 Name
Stop Condition-Street 2
Street 2 Name
Stop Condition-Street 1

SHARON VIEW RD None CURRAGHMORE RD StopSign Possible Solutions:

Remove & Replace Curb Ramp With Two New Directional Ramps or Equivalent.

Surveyor Notes:

N/A

PROW/ADA:

R304.5.1

Total Cost: \$ 3200.00

| Field Measurements/Component Compliance |                        |                       |       |                        |                             |       |
|-----------------------------------------|------------------------|-----------------------|-------|------------------------|-----------------------------|-------|
|                                         | Compliance Description |                       | Data  | Compliance Description |                             | Data  |
|                                         | N/A                    | Ramp Length (in)      | 103.0 | Yes                    | Ramp Slope (%)              | 6.3   |
|                                         | No                     | Ramp Width (in)       | 44.0  | Yes                    | Ramp XSlope (%)             | 2.0   |
|                                         | N/A                    | Flare Type LT         | N/A   | N/A                    | Flare Type RT               | N/A   |
|                                         | N/A                    | Flare Slope LT (%)    | N/A   | N/A                    | Flare Slope RT (%)          | N/A   |
|                                         | N/A                    | Flare Traversable LT? | N/A   | N/A                    | Flare Traversable RT?       | N/A   |
|                                         | N/A                    | Landing Length (in)   | N/A   | N/A                    | DWS Provided?               | N/A   |
|                                         | N/A                    | Landing Width (in)    | N/A   | N/A                    | DWS Contrast?               | N/A   |
|                                         | N/A                    | Landing Slope (%)     | N/A   | N/A                    | DWS Length (in)             | N/A   |
|                                         | N/A                    | Landing X Slope (%)   | N/A   | N/A                    | DWS Full Width?             | N/A   |
|                                         | N/A                    | Landing Curb? (Y/N)   | N/A   | N/A                    | DWS Offset (in)             | N/A   |
|                                         | N/A                    | Shared Landing?       | N/A   |                        |                             |       |
|                                         | N/A                    | Gutter Ponding?       | N/A   | N/A                    | Gutter Slope (%)            | N/A   |
|                                         | N/A                    | Gutter Lip Ht (in)    | N/A   | N/A                    | Gutter X Slope (%)          | N/A   |
|                                         | N/A                    | Painted X Walk1?      | No    | N/A                    | Painted X Walk2?            | No    |
|                                         |                        | X Walk 1 Direction    | To SW |                        | X Walk 2 Direction          | To SE |
|                                         | N/A                    | X Walk 1 Width (in)   | N/A   | N/A                    | X Walk 2 Width (in)         | N/A   |
|                                         |                        | X Walk 1 Slope (%)    | 0.8   |                        | X Walk 2 Slope (%)          | 0.7   |
|                                         |                        | X Walk 1 X Slope (%)  | 0.9   |                        | X Walk 2 X Slope (%)        | 2.3   |
|                                         | N/A                    | Ramp inside XWalk1?   | N/A   | N/A                    | Ramp inside XWalk2?         | N/A   |
|                                         |                        | Road Slope (%)        | 0.1   | N/A                    | Clear Space?                | N/A   |
|                                         |                        | Road X Slope (%)      | 5.1   | N/A                    | Clear Space to XWalk (in)   | N/A   |
|                                         | N/A                    | Any Obstructions?     | N/A   | N/A                    | Storm Grate/Utility Hazard? | N/A   |
|                                         |                        | Obstruction Type      |       |                        | Storm Grate/Utility Type    |       |
|                                         |                        |                       | N/A   |                        |                             | N/A   |
|                                         |                        |                       |       | Yes                    | Surface Condition? (G/P)    | Good  |
| 10                                      |                        |                       |       | -                      |                             |       |