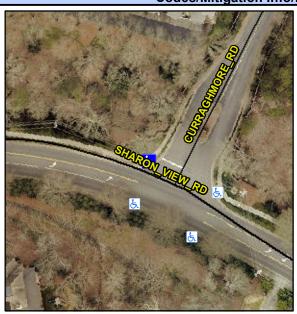

## Access Compliance Report Public Rights-of-Way (Curb Ramps)

Intersection ID: 20968Main Street:CURRAGHMORE\_RDCross Street:SHARON\_VIEW\_RDLocation:NWADA ID: DDE3045C6E03Ramp Type:PerpDiagInitial Pass/Fail:FailOverall Compliance:NoSeverity Score:8.75

## Field Measurements/Component Compliance

Street 1 Name
Stop Condition-Street 2
Street 2 Name
Stop Condition-Street 1

SHARON VIEW RD None CURRAGHMORE RD StopSign Possible Solutions:

Remove & Replace Curb Ramp With Two New Directional Ramps or Equivalent.

Surveyor Notes:

N/A

PROW/ADA:

R304.5.1

Total Cost: \$ 3200.00

| Field Measurements/Component Compliance |                        |                       |       |                        |                             |       |
|-----------------------------------------|------------------------|-----------------------|-------|------------------------|-----------------------------|-------|
|                                         | Compliance Description |                       | Data  | Compliance Description |                             | Data  |
|                                         | N/A                    | Ramp Length (in)      | 103.0 | Yes                    | Ramp Slope (%)              | 6.3   |
|                                         | No                     | Ramp Width (in)       | 44.0  | Yes                    | Ramp XSlope (%)             | 2.0   |
|                                         | N/A                    | Flare Type LT         | N/A   | N/A                    | Flare Type RT               | N/A   |
|                                         | N/A                    | Flare Slope LT (%)    | N/A   | N/A                    | Flare Slope RT (%)          | N/A   |
|                                         | N/A                    | Flare Traversable LT? | N/A   | N/A                    | Flare Traversable RT?       | N/A   |
|                                         | N/A                    | Landing Length (in)   | N/A   | N/A                    | DWS Provided?               | N/A   |
|                                         | N/A                    | Landing Width (in)    | N/A   | N/A                    | DWS Contrast?               | N/A   |
|                                         | N/A                    | Landing Slope (%)     | N/A   | N/A                    | DWS Length (in)             | N/A   |
|                                         | N/A                    | Landing X Slope (%)   | N/A   | N/A                    | DWS Full Width?             | N/A   |
|                                         | N/A                    | Landing Curb? (Y/N)   | N/A   | N/A                    | DWS Offset (in)             | N/A   |
|                                         | N/A                    | Shared Landing?       | N/A   |                        |                             |       |
|                                         | N/A                    | Gutter Ponding?       | N/A   | N/A                    | Gutter Slope (%)            | N/A   |
|                                         | N/A                    | Gutter Lip Ht (in)    | N/A   | N/A                    | Gutter X Slope (%)          | N/A   |
|                                         | N/A                    | Painted X Walk1?      | No    | N/A                    | Painted X Walk2?            | No    |
|                                         |                        | X Walk 1 Direction    | To SW |                        | X Walk 2 Direction          | To SE |
|                                         | N/A                    | X Walk 1 Width (in)   | N/A   | N/A                    | X Walk 2 Width (in)         | N/A   |
|                                         |                        | X Walk 1 Slope (%)    | 0.8   |                        | X Walk 2 Slope (%)          | 0.7   |
|                                         |                        | X Walk 1 X Slope (%)  | 0.9   |                        | X Walk 2 X Slope (%)        | 2.3   |
|                                         | N/A                    | Ramp inside XWalk1?   | N/A   | N/A                    | Ramp inside XWalk2?         | N/A   |
|                                         |                        | Road Slope (%)        | 0.1   | N/A                    | Clear Space?                | N/A   |
|                                         |                        | Road X Slope (%)      | 5.1   | N/A                    | Clear Space to XWalk (in)   | N/A   |
|                                         | N/A                    | Any Obstructions?     | N/A   | N/A                    | Storm Grate/Utility Hazard? | N/A   |
|                                         |                        | Obstruction Type      |       |                        | Storm Grate/Utility Type    |       |
|                                         |                        |                       | N/A   |                        |                             | N/A   |
|                                         |                        |                       |       | Yes                    | Surface Condition? (G/P)    | Good  |
| 10                                      |                        |                       |       | -                      |                             |       |