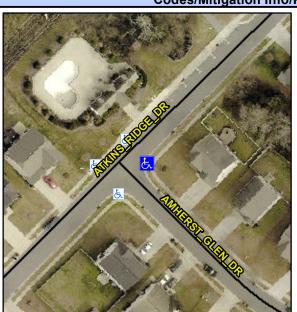

## Access Compliance Report Public Rights-of-Way (Curb Ramps)

Intersection ID: 6121 Main Street: AMHERST\_GLEN\_DR Cross Street: ATKINS\_RIDGE\_DR Location: E

ADA ID: DDE3D64C2D5D Ramp Type: PerpDiag Initial Pass/Fail: Fail Overall Compliance: No Severity Score: 21.25

## Field Measurements/Component Compliance

Street 1 Name
Stop Condition-Street 2
Street 2 Name
Stop Condition-Street 1

ATKINS RIDGE DR StopSign AMHERST GLEN DR None Possible Solutions:

Remove & Replace Curb Ramp With
Two New Directional Ramps or
Equivalent.