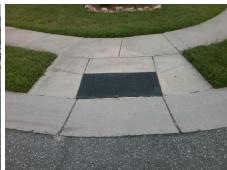

## Access Compliance Report Public Rights-of-Way (Curb Ramps)

Intersection ID: 6121 Main Street: AMHERST\_GLEN\_DR Cross Street: ATKINS\_RIDGE\_DR Location: E

ADA ID: DDE3D64C2D5D Ramp Type: PerpDiag Initial Pass/Fail: Fail Overall Compliance: No Severity Score: 21.25

## Field Measurements/Component Compliance

Street 1 Name
Stop Condition-Street 2
Street 2 Name
Stop Condition-Street 1

ATKINS RIDGE DR StopSign AMHERST GLEN DR None Possible Solutions:

Remove & Replace Curb Ramp With
Two New Directional Ramps or
Equivalent.

Surveyor Notes:

N/A

PROW/ADA:

Not Found, R304.5.1, R304.2.2

Total Cost: \$ 3200.00

| Field Measurements/Component Compliance |                        |                       |       |                        |                             |       |
|-----------------------------------------|------------------------|-----------------------|-------|------------------------|-----------------------------|-------|
|                                         | Compliance Description |                       | Data  | Compliance Description |                             | Data  |
|                                         | N/A                    | Ramp Length (in)      | 48.0  | No                     | Ramp Slope (%)              | 8.7   |
|                                         | No                     | Ramp Width (in)       | 47.0  | Yes                    | Ramp XSlope (%)             | 0.1   |
|                                         | N/A                    | Flare Type LT         | N/A   | N/A                    | Flare Type RT               | N/A   |
|                                         | N/A                    | Flare Slope LT (%)    | N/A   | N/A                    | Flare Slope RT (%)          | N/A   |
|                                         | N/A                    | Flare Traversable LT? | N/A   | N/A                    | Flare Traversable RT?       | N/A   |
|                                         | N/A                    | Landing Length (in)   | N/A   | N/A                    | DWS Provided?               | N/A   |
|                                         | N/A                    | Landing Width (in)    | N/A   | N/A                    | DWS Contrast?               | N/A   |
|                                         | N/A                    | Landing Slope (%)     | N/A   | N/A                    | DWS Length (in)             | N/A   |
|                                         | N/A                    | Landing X Slope (%)   | N/A   | N/A                    | DWS Full Width?             | N/A   |
|                                         | N/A                    | Landing Curb? (Y/N)   | N/A   | N/A                    | DWS Offset (in)             | N/A   |
|                                         | N/A                    | Shared Landing?       | N/A   |                        |                             |       |
|                                         | N/A                    | Gutter Ponding?       | N/A   | N/A                    | Gutter Slope (%)            | N/A   |
|                                         | N/A                    | Gutter Lip Ht (in)    | N/A   | N/A                    | Gutter X Slope (%)          | N/A   |
|                                         | N/A                    | Painted X Walk1?      | No    | N/A                    | Painted X Walk2?            | No    |
|                                         |                        | X Walk 1 Direction    | To NW |                        | X Walk 2 Direction          | To SW |
|                                         | N/A                    | X Walk 1 Width (in)   | N/A   | N/A                    | X Walk 2 Width (in)         | N/A   |
|                                         |                        | X Walk 1 Slope (%)    | 0.8   |                        | X Walk 2 Slope (%)          | 2.3   |
|                                         |                        | X Walk 1 X Slope (%)  | 2.6   |                        | X Walk 2 X Slope (%)        | 0.9   |
|                                         | N/A                    | Ramp inside XWalk1?   | N/A   | N/A                    | Ramp inside XWalk2?         | N/A   |
|                                         |                        | Road Slope (%)        | 3.7   | N/A                    | Clear Space?                | N/A   |
|                                         |                        | Road X Slope (%)      | 1.6   | N/A                    | Clear Space to XWalk (in)   | N/A   |
|                                         | N/A                    | Any Obstructions?     | N/A   | N/A                    | Storm Grate/Utility Hazard? | N/A   |
|                                         |                        | Obstruction Type      |       |                        | Storm Grate/Utility Type    |       |
|                                         |                        |                       | N/A   |                        |                             | N/A   |
|                                         |                        |                       |       | Yes                    | Surface Condition? (G/P)    | Good  |
|                                         |                        |                       |       |                        |                             |       |