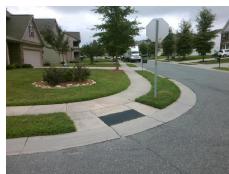

## Access Compliance Report Public Rights-of-Way (Curb Ramps)

Intersection ID: 6121 Main Street: AMHERST\_GLEN\_DR Cross Street: ATKINS\_RIDGE\_DR Location: E

ADA ID: DDE3D64C2D5D Ramp Type: PerpDiag Initial Pass/Fail: Fail Overall Compliance: No Severity Score: 21.25

## Field Measurements/Component Compliance

Street 1 Name
Stop Condition-Street 2
Street 2 Name
Stop Condition-Street 1

ATKINS RIDGE DR StopSign AMHERST GLEN DR None Possible Solutions:

Remove & Replace Curb Ramp With
Two New Directional Ramps or
Equivalent.

Surveyor Notes:

N/A

PROW/ADA:

Not Found, R304.5.1, R304.2.2

Total Cost: \$ 3200.00

| Field Measurements/Component Compliance |                        |                       |       |                        |                             |       |
|-----------------------------------------|------------------------|-----------------------|-------|------------------------|-----------------------------|-------|
|                                         | Compliance Description |                       | Data  | Compliance Description |                             | Data  |
|                                         | N/A                    | Ramp Length (in)      | 48.0  | No                     | Ramp Slope (%)              | 8.7   |
|                                         | No                     | Ramp Width (in)       | 47.0  | Yes                    | Ramp XSlope (%)             | 0.1   |
|                                         | N/A                    | Flare Type LT         | N/A   | N/A                    | Flare Type RT               | N/A   |
|                                         | N/A                    | Flare Slope LT (%)    | N/A   | N/A                    | Flare Slope RT (%)          | N/A   |
|                                         | N/A                    | Flare Traversable LT? | N/A   | N/A                    | Flare Traversable RT?       | N/A   |
|                                         | N/A                    | Landing Length (in)   | N/A   | N/A                    | DWS Provided?               | N/A   |
|                                         | N/A                    | Landing Width (in)    | N/A   | N/A                    | DWS Contrast?               | N/A   |
|                                         | N/A                    | Landing Slope (%)     | N/A   | N/A                    | DWS Length (in)             | N/A   |
|                                         | N/A                    | Landing X Slope (%)   | N/A   | N/A                    | DWS Full Width?             | N/A   |
|                                         | N/A                    | Landing Curb? (Y/N)   | N/A   | N/A                    | DWS Offset (in)             | N/A   |
|                                         | N/A                    | Shared Landing?       | N/A   |                        |                             |       |
|                                         | N/A                    | Gutter Ponding?       | N/A   | N/A                    | Gutter Slope (%)            | N/A   |
|                                         | N/A                    | Gutter Lip Ht (in)    | N/A   | N/A                    | Gutter X Slope (%)          | N/A   |
|                                         | N/A                    | Painted X Walk1?      | No    | N/A                    | Painted X Walk2?            | No    |
|                                         |                        | X Walk 1 Direction    | To NW |                        | X Walk 2 Direction          | To SW |
|                                         | N/A                    | X Walk 1 Width (in)   | N/A   | N/A                    | X Walk 2 Width (in)         | N/A   |
|                                         |                        | X Walk 1 Slope (%)    | 0.8   |                        | X Walk 2 Slope (%)          | 2.3   |
|                                         |                        | X Walk 1 X Slope (%)  | 2.6   |                        | X Walk 2 X Slope (%)        | 0.9   |
|                                         | N/A                    | Ramp inside XWalk1?   | N/A   | N/A                    | Ramp inside XWalk2?         | N/A   |
|                                         |                        | Road Slope (%)        | 3.7   | N/A                    | Clear Space?                | N/A   |
|                                         |                        | Road X Slope (%)      | 1.6   | N/A                    | Clear Space to XWalk (in)   | N/A   |
|                                         | N/A                    | Any Obstructions?     | N/A   | N/A                    | Storm Grate/Utility Hazard? | N/A   |
|                                         |                        | Obstruction Type      |       |                        | Storm Grate/Utility Type    |       |
|                                         |                        |                       | N/A   |                        |                             | N/A   |
|                                         |                        |                       |       | Yes                    | Surface Condition? (G/P)    | Good  |
|                                         |                        |                       |       |                        |                             |       |