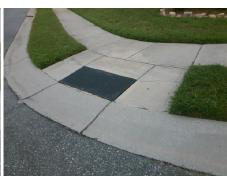

## Access Compliance Report Public Rights-of-Way (Curb Ramps)

Intersection ID: 6121 Main Street: AMHERST\_GLEN\_DR Cross Street: ATKINS\_RIDGE\_DR Location: E

ADA ID: DDE3D64C2D5D Ramp Type: PerpDiag Initial Pass/Fail: Fail Overall Compliance: No Severity Score: 21.25

## Field Measurements/Component Compliance

Street 1 Name
Stop Condition-Street 2
Street 2 Name
Stop Condition-Street 1

ATKINS RIDGE DR StopSign AMHERST GLEN DR None Possible Solutions:

Remove & Replace Curb Ramp With
Two New Directional Ramps or
Equivalent.

Surveyor Notes:

N/A

PROW/ADA:

Not Found, R304.5.1, R304.2.2

Total Cost: \$ 3200.00

| Field Measurements/Component Compliance |                        |                       |       |                        |                             |       |
|-----------------------------------------|------------------------|-----------------------|-------|------------------------|-----------------------------|-------|
|                                         | Compliance Description |                       | Data  | Compliance Description |                             | Data  |
|                                         | N/A                    | Ramp Length (in)      | 48.0  | No                     | Ramp Slope (%)              | 8.7   |
|                                         | No                     | Ramp Width (in)       | 47.0  | Yes                    | Ramp XSlope (%)             | 0.1   |
|                                         | N/A                    | Flare Type LT         | N/A   | N/A                    | Flare Type RT               | N/A   |
|                                         | N/A                    | Flare Slope LT (%)    | N/A   | N/A                    | Flare Slope RT (%)          | N/A   |
|                                         | N/A                    | Flare Traversable LT? | N/A   | N/A                    | Flare Traversable RT?       | N/A   |
|                                         | N/A                    | Landing Length (in)   | N/A   | N/A                    | DWS Provided?               | N/A   |
|                                         | N/A                    | Landing Width (in)    | N/A   | N/A                    | DWS Contrast?               | N/A   |
|                                         | N/A                    | Landing Slope (%)     | N/A   | N/A                    | DWS Length (in)             | N/A   |
|                                         | N/A                    | Landing X Slope (%)   | N/A   | N/A                    | DWS Full Width?             | N/A   |
|                                         | N/A                    | Landing Curb? (Y/N)   | N/A   | N/A                    | DWS Offset (in)             | N/A   |
|                                         | N/A                    | Shared Landing?       | N/A   |                        |                             |       |
|                                         | N/A                    | Gutter Ponding?       | N/A   | N/A                    | Gutter Slope (%)            | N/A   |
|                                         | N/A                    | Gutter Lip Ht (in)    | N/A   | N/A                    | Gutter X Slope (%)          | N/A   |
|                                         | N/A                    | Painted X Walk1?      | No    | N/A                    | Painted X Walk2?            | No    |
|                                         |                        | X Walk 1 Direction    | To NW |                        | X Walk 2 Direction          | To SW |
|                                         | N/A                    | X Walk 1 Width (in)   | N/A   | N/A                    | X Walk 2 Width (in)         | N/A   |
|                                         |                        | X Walk 1 Slope (%)    | 0.8   |                        | X Walk 2 Slope (%)          | 2.3   |
|                                         |                        | X Walk 1 X Slope (%)  | 2.6   |                        | X Walk 2 X Slope (%)        | 0.9   |
|                                         | N/A                    | Ramp inside XWalk1?   | N/A   | N/A                    | Ramp inside XWalk2?         | N/A   |
|                                         |                        | Road Slope (%)        | 3.7   | N/A                    | Clear Space?                | N/A   |
|                                         |                        | Road X Slope (%)      | 1.6   | N/A                    | Clear Space to XWalk (in)   | N/A   |
|                                         | N/A                    | Any Obstructions?     | N/A   | N/A                    | Storm Grate/Utility Hazard? | N/A   |
|                                         |                        | Obstruction Type      |       |                        | Storm Grate/Utility Type    |       |
|                                         |                        |                       | N/A   |                        |                             | N/A   |
|                                         |                        |                       |       | Yes                    | Surface Condition? (G/P)    | Good  |
|                                         |                        |                       |       |                        |                             |       |