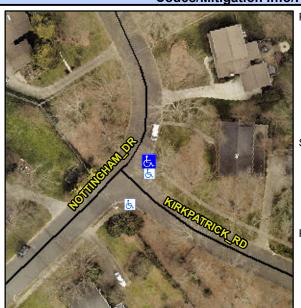

## Access Compliance Report Public Rights-of-Way (Curb Ramps)

Intersection ID: 18558 Main Street: KIRKPATRICK\_RD Cross Street: NOTTINGHAM\_DR Location: E

ADA ID: DDF1CC9F9D0E Ramp Type: Perp Initial Pass/Fail: Fail Overall Compliance: No Severity Score: 21.25