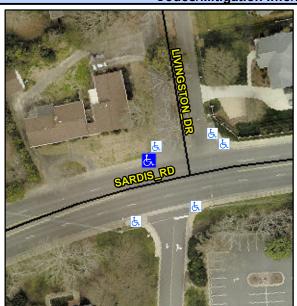

## **Access Compliance Report Public Rights-of-Way** (Curb Ramps)

Data

10.3

1.3

N/A

Good

Intersection ID: 19169 Main Street: LIVINGSTON DR Cross Street: SARDIS RD Location: NW ADA ID: DDF9F5CB9909 **Overall Compliance: No Severity Score:** Ramp Type: Perp Initial Pass/Fail: Fail 12.5