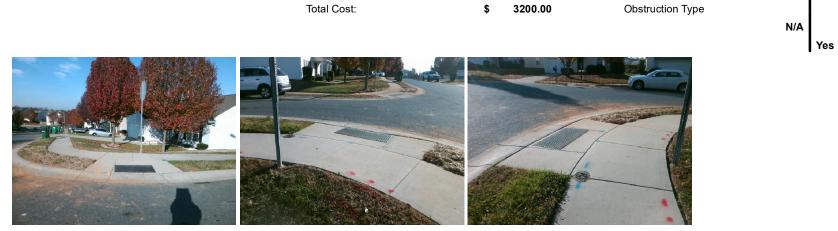

## Access Compliance Report Public Rights-of-Way (Curb Ramps)

| · · · ·                                 |                                |                              |        |                                                |                       |           |                             |                             |      |  |
|-----------------------------------------|--------------------------------|------------------------------|--------|------------------------------------------------|-----------------------|-----------|-----------------------------|-----------------------------|------|--|
| Intersection ID: 31473                  | 73 Main Street: ALSTON_HILL_DR |                              |        | Street:                                        | EMERALD_FERN_WY       | Location: | NW                          |                             |      |  |
| ADA ID: DDFB631208B5                    | Ramp Type: PerpDiag            |                              |        | Initial Pass/Fail: Fail Overall Compliance: No |                       |           |                             | o Severity Score:           | 8.75 |  |
| Codes/Mitigation Info/Possible Solution |                                |                              |        | Field Measurements/Component Compliance        |                       |           |                             |                             |      |  |
|                                         | R                              | Possible Solutions:          |        |                                                |                       |           | Data Compliance Description |                             |      |  |
|                                         |                                | Remove & Replace Curb Ramp W | Vith   | N/A                                            | Ramp Length (in)      | 47.0      | Yes                         | Ramp Slope (%)              | 5.2  |  |
|                                         |                                | Two New Directional Ramps or |        | No                                             | Ramp Width (in)       | 46.5      | Yes                         | Ramp XSlope (%)             | 0.7  |  |
| <b>F</b>                                |                                | Equivalent.                  |        | N/A                                            | Flare Type LT         | N/A       | N/A                         | Flare Type RT               | N/A  |  |
|                                         |                                |                              |        | N/A                                            | Flare Slope LT (%)    | N/A       | N/A                         | Flare Slope RT (%)          | N/A  |  |
|                                         | Com Pro                        |                              |        | N/A                                            | Flare Traversable LT? | N/A       | N/A                         | Flare Traversable RT?       | N/A  |  |
|                                         |                                | 8                            |        | N/A                                            | Landing Length (in)   | N/A       | N/A                         | DWS Provided?               | N/A  |  |
|                                         |                                | Surveyor Notes:              |        | N/A                                            | Landing Width (in)    | N/A       | N/A                         | DWS Contrast?               | N/A  |  |
|                                         |                                | N/A                          |        | N/A                                            | Landing Slope (%)     | N/A       | N/A                         | DWS Length (in)             | N/A  |  |
|                                         |                                | 1/2                          |        | N/A                                            | Landing X Slope (%)   | N/A       | N/A                         | DWS Full Width?             | N/A  |  |
| the second the second                   | <u>.</u>                       | -                            |        | N/A                                            | Landing Curb? (Y/N)   | N/A       | N/A                         | DWS Offset (in)             | N/A  |  |
| G. G.                                   |                                |                              |        | N/A                                            | Shared Landing?       | N/A       | 1                           |                             |      |  |
| A COLOR MANA                            |                                | PROW/ADA:                    |        | N/A                                            | Gutter Ponding?       | N/A       | N/A                         | Gutter Slope (%)            | N/A  |  |
|                                         |                                | R304.5.1                     |        | N/A                                            | Gutter Lip Ht (in)    | N/A       | N/A                         | Gutter X Slope (%)          | N/A  |  |
|                                         |                                | R304.5.1                     |        | N/A                                            | Painted X Walk1?      | N/A<br>No | N/A                         | Painted X Walk2?            | No   |  |
|                                         |                                |                              | N/A    | X Walk 1 Direction                             | To S                  | N/A       | X Walk 2 Direction          | To E                        |      |  |
|                                         | 1.1.1                          |                              |        | N/A                                            |                       |           | <b>N</b> 1/A                |                             | -    |  |
|                                         |                                |                              | N/A    | X Walk 1 Width (in)                            | N/A                   | N/A       | X Walk 2 Width (in)         | N/A                         |      |  |
| Street 1 Name                           | ALSTON HILL DR                 |                              |        |                                                | X Walk 1 Slope (%)    | 3.9       |                             | X Walk 2 Slope (%)          | 4.6  |  |
| Stop Condition-Street 2                 | None                           |                              |        |                                                | X Walk 1 X Slope (%)  | 6.3       |                             | X Walk 2 X Slope (%)        | 2.4  |  |
| Street 2 Name                           | EMERALD FERN WY                |                              |        | N/A                                            | Ramp inside XWalk1?   | N/A       | N/A                         | Ramp inside XWalk2?         | N/A  |  |
| Stop Condition-Street 1                 | StopSign                       |                              |        |                                                | Road Slope (%)        | 2.5       | N/A                         | Clear Space?                | N/A  |  |
|                                         |                                |                              |        |                                                | Road X Slope (%)      | 5.9       | N/A                         | Clear Space to XWalk (in)   | N/A  |  |
|                                         |                                |                              |        | N/A                                            | Any Obstructions?     | N/A       | N/A                         | Storm Grate/Utility Hazard? | N/A  |  |
|                                         |                                | Total Cost: \$ 3             | 200.00 |                                                | Obstruction Type      |           |                             | Storm Grate/Utility Type    |      |  |
|                                         |                                |                              |        |                                                |                       | N/A       |                             |                             | N/A  |  |