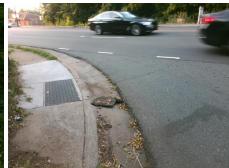

Intersection ID: 14033 Main Street: ELMIN ST **Cross Street: MORNING DR** NE Location: **Overall Compliance: No Severity Score:** 0 ADA ID: DE013890B5D8 Ramp Type: Combination2Diag Initial Pass/Fail: Fail

StopSign **ELMIN ST** 

None

**WEST BV** 

Possible Solutions: Remove & Replace Curb Ramp With Two New Directional Ramps or Equivalent.

Surveyor Notes: N/A

PROW/ADA:

R304.5.1, R304.5.3

Total Cost: