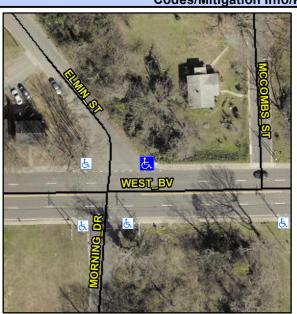

Intersection ID: 14033 Main Street: ELMIN ST **Cross Street: MORNING DR** NE Location: **Overall Compliance: No Severity Score:** 0 ADA ID: DE013890B5D8 Ramp Type: Combination2Diag Initial Pass/Fail: Fail

StopSign **ELMIN ST** 

None

**WEST BV** 

Possible Solutions: Remove & Replace Curb Ramp With Two New Directional Ramps or Equivalent.

Surveyor Notes: N/A

PROW/ADA:

R304.5.1, R304.5.3

Total Cost: