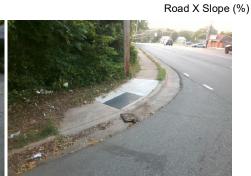

Intersection ID: 14033 Main Street: ELMIN ST **Cross Street: MORNING DR** NE Location: **Overall Compliance: No Severity Score:** 0 ADA ID: DE013890B5D8 Ramp Type: Combination2Diag Initial Pass/Fail: Fail

StopSign **ELMIN ST** 

None

**WEST BV** 

Possible Solutions: Remove & Replace Curb Ramp With Two New Directional Ramps or Equivalent.

Surveyor Notes: N/A

PROW/ADA:

R304.5.1, R304.5.3

Total Cost: