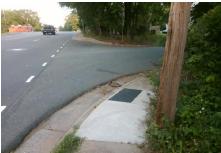

Intersection ID: 14033 Main Street: ELMIN ST **Cross Street: MORNING DR** NE Location: **Overall Compliance: No Severity Score:** 0 ADA ID: DE013890B5D8 Ramp Type: Combination2Diag Initial Pass/Fail: Fail

StopSign **ELMIN ST** 

None

**WEST BV** 

Possible Solutions: Remove & Replace Curb Ramp With Two New Directional Ramps or Equivalent.

Surveyor Notes: N/A

PROW/ADA:

R304.5.1, R304.5.3

Total Cost: