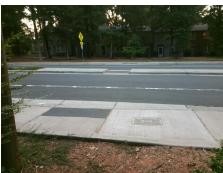

PROW/ADA:

R304.3.2

Total Cost: \$ 1600.00

| Comp | Compliance Description |      | Compliance Description |                             | Data  |
|------|------------------------|------|------------------------|-----------------------------|-------|
| N/A  | Ramp Length LT (in)    | 72.0 | N/A                    | Ramp Length RT (in)         | 130.0 |
| Yes  | Ramp Width LT (in)     | 58.5 | Yes                    | Ramp Width RT (in)          | 58.5  |
| Yes  | Ramp Slope LT (%)      | 5.5  | No                     | Ramp Slope RT (%)           | 8.4   |
| Yes  | Ramp XSlope LT (%)     | 1.4  | Yes                    | Ramp XSlope RT (%)          | 0.8   |
| N/A  | Landing Length (in)    | N/A  | N/A                    | DWS Provided?               | N/A   |
| N/A  | Landing Width (in)     | N/A  | N/A                    | DWS Contrast?               | N/A   |
| N/A  | Landing Slope (%)      | N/A  | N/A                    | DWS Length (in)             | N/A   |
| N/A  | Landing X Slope (%)    | N/A  | N/A                    | DWS Full Width?             | N/A   |
| N/A  | Landing Curb? (Y/N)    | N/A  | N/A                    | DWS Offset (in)             | N/A   |
| N/A  | Shared Landing?        | N/A  |                        |                             |       |
| N/A  | Gutter Ponding?        | N/A  | N/A                    | Gutter Slope (%)            | N/A   |
| N/A  | Gutter Lip Ht (in)     | N/A  | N/A                    | Gutter X Slope (%)          | N/A   |
| N/A  | Painted X Walk1?       | No   | N/A                    | Painted X Walk2?            | N/A   |
|      | X Walk 1 Direction     | To E |                        | X Walk 2 Direction          | N/A   |
| N/A  | X Walk 1 Width (in)    | N/A  | N/A                    | X Walk 2 Width (in)         | N/A   |
|      | X Walk 1 Slope (%)     | 3.1  |                        | X Walk 2 Slope (%)          | N/A   |
|      | X Walk 1 X Slope (%)   | 2.8  |                        | X Walk 2 X Slope (%)        | N/A   |
| N/A  | Ramp inside XWalk1?    | N/A  | N/A                    | Ramp inside XWalk2?         | N/A   |
|      | Road Slope (%)         | N/A  | N/A                    | Clear Space?                | N/A   |
|      | Road X Slope (%)       | N/A  | N/A                    | Clear Space to XWalk (in)   | N/A   |
| N/A  | Any Obstructions?      | N/A  | N/A                    | Storm Grate/Utility Hazard? | N/A   |
|      | Obstruction Type       |      |                        | Storm Grate/Utility Type    |       |
|      |                        | N/A  |                        |                             | N/A   |
|      |                        |      | Yes                    | Surface Condition? (G/P)    | Good  |
|      |                        |      | N/A                    | Curb Slope (%)              | 8.2   |