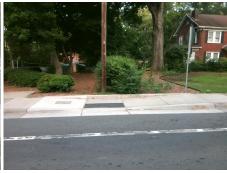

PROW/ADA:

R304.3.2

Total Cost: \$ 1600.00

| Comp | Compliance Description |      | Compliance Description |                             | Data  |
|------|------------------------|------|------------------------|-----------------------------|-------|
| N/A  | Ramp Length LT (in)    | 72.0 | N/A                    | Ramp Length RT (in)         | 130.0 |
| Yes  | Ramp Width LT (in)     | 58.5 | Yes                    | Ramp Width RT (in)          | 58.5  |
| Yes  | Ramp Slope LT (%)      | 5.5  | No                     | Ramp Slope RT (%)           | 8.4   |
| Yes  | Ramp XSlope LT (%)     | 1.4  | Yes                    | Ramp XSlope RT (%)          | 0.8   |
| N/A  | Landing Length (in)    | N/A  | N/A                    | DWS Provided?               | N/A   |
| N/A  | Landing Width (in)     | N/A  | N/A                    | DWS Contrast?               | N/A   |
| N/A  | Landing Slope (%)      | N/A  | N/A                    | DWS Length (in)             | N/A   |
| N/A  | Landing X Slope (%)    | N/A  | N/A                    | DWS Full Width?             | N/A   |
| N/A  | Landing Curb? (Y/N)    | N/A  | N/A                    | DWS Offset (in)             | N/A   |
| N/A  | Shared Landing?        | N/A  |                        |                             |       |
| N/A  | Gutter Ponding?        | N/A  | N/A                    | Gutter Slope (%)            | N/A   |
| N/A  | Gutter Lip Ht (in)     | N/A  | N/A                    | Gutter X Slope (%)          | N/A   |
| N/A  | Painted X Walk1?       | No   | N/A                    | Painted X Walk2?            | N/A   |
|      | X Walk 1 Direction     | To E |                        | X Walk 2 Direction          | N/A   |
| N/A  | X Walk 1 Width (in)    | N/A  | N/A                    | X Walk 2 Width (in)         | N/A   |
|      | X Walk 1 Slope (%)     | 3.1  |                        | X Walk 2 Slope (%)          | N/A   |
|      | X Walk 1 X Slope (%)   | 2.8  |                        | X Walk 2 X Slope (%)        | N/A   |
| N/A  | Ramp inside XWalk1?    | N/A  | N/A                    | Ramp inside XWalk2?         | N/A   |
|      | Road Slope (%)         | N/A  | N/A                    | Clear Space?                | N/A   |
|      | Road X Slope (%)       | N/A  | N/A                    | Clear Space to XWalk (in)   | N/A   |
| N/A  | Any Obstructions?      | N/A  | N/A                    | Storm Grate/Utility Hazard? | N/A   |
|      | Obstruction Type       |      |                        | Storm Grate/Utility Type    |       |
|      |                        | N/A  |                        |                             | N/A   |
|      |                        |      | Yes                    | Surface Condition? (G/P)    | Good  |
|      |                        |      | N/A                    | Curb Slope (%)              | 8.2   |