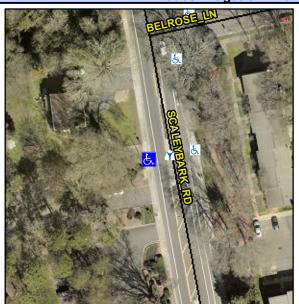

## Access Compliance Report Public Rights-of-Way (Curb Ramps)

Intersection ID: 10037397Main Street: SCALEYBARK\_RDCross Street: N/ALocation: WADA ID: DE06BD292CC3Ramp Type: ParaInitial Pass/Fail: FailOverall Compliance: NoSeverity Score: 12.5

## Field Measurements/Component Compliance

| Street 1 Name           | SCALEYBARK RD |  |
|-------------------------|---------------|--|
| Stop Condition-Street 1 | None          |  |
| Street 2 Name           | N/A           |  |
| Stop Condition-Street 2 | N/A           |  |