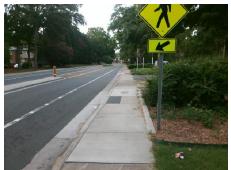

PROW/ADA:

R304.3.2

Total Cost: \$ 1600.00

| Comp | Compliance Description |      | Compliance Description |                             | Data  |
|------|------------------------|------|------------------------|-----------------------------|-------|
| N/A  | Ramp Length LT (in)    | 72.0 | N/A                    | Ramp Length RT (in)         | 130.0 |
| Yes  | Ramp Width LT (in)     | 58.5 | Yes                    | Ramp Width RT (in)          | 58.5  |
| Yes  | Ramp Slope LT (%)      | 5.5  | No                     | Ramp Slope RT (%)           | 8.4   |
| Yes  | Ramp XSlope LT (%)     | 1.4  | Yes                    | Ramp XSlope RT (%)          | 0.8   |
| N/A  | Landing Length (in)    | N/A  | N/A                    | DWS Provided?               | N/A   |
| N/A  | Landing Width (in)     | N/A  | N/A                    | DWS Contrast?               | N/A   |
| N/A  | Landing Slope (%)      | N/A  | N/A                    | DWS Length (in)             | N/A   |
| N/A  | Landing X Slope (%)    | N/A  | N/A                    | DWS Full Width?             | N/A   |
| N/A  | Landing Curb? (Y/N)    | N/A  | N/A                    | DWS Offset (in)             | N/A   |
| N/A  | Shared Landing?        | N/A  |                        |                             |       |
| N/A  | Gutter Ponding?        | N/A  | N/A                    | Gutter Slope (%)            | N/A   |
| N/A  | Gutter Lip Ht (in)     | N/A  | N/A                    | Gutter X Slope (%)          | N/A   |
| N/A  | Painted X Walk1?       | No   | N/A                    | Painted X Walk2?            | N/A   |
|      | X Walk 1 Direction     | To E |                        | X Walk 2 Direction          | N/A   |
| N/A  | X Walk 1 Width (in)    | N/A  | N/A                    | X Walk 2 Width (in)         | N/A   |
|      | X Walk 1 Slope (%)     | 3.1  |                        | X Walk 2 Slope (%)          | N/A   |
|      | X Walk 1 X Slope (%)   | 2.8  |                        | X Walk 2 X Slope (%)        | N/A   |
| N/A  | Ramp inside XWalk1?    | N/A  | N/A                    | Ramp inside XWalk2?         | N/A   |
|      | Road Slope (%)         | N/A  | N/A                    | Clear Space?                | N/A   |
|      | Road X Slope (%)       | N/A  | N/A                    | Clear Space to XWalk (in)   | N/A   |
| N/A  | Any Obstructions?      | N/A  | N/A                    | Storm Grate/Utility Hazard? | N/A   |
|      | Obstruction Type       |      |                        | Storm Grate/Utility Type    |       |
|      |                        | N/A  |                        |                             | N/A   |
|      |                        |      | Yes                    | Surface Condition? (G/P)    | Good  |
|      |                        |      | N/A                    | Curb Slope (%)              | 8.2   |