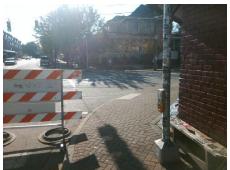

## Field Measurements/Component Compliance

Compliance Description

<u>Data</u>

N DAVIDSON ST Street 1 Name Signal Stop Condition-Street 2 E 36TH ST Street 2 Name Stop Condition-Street 1 Signal Possible Solutions: Compliance Description Remove & Replace Curb Ramp With Two New Directional Ramps or Equivalent. Surveyor Notes: N/A PROW/ADA: R304.2.2

N/A 3200.00

No N/A Ramp Length (in) 56.0 Ramp Slope (%) 11.1 Yes Ramp XSlope (%) Yes Ramp Width (in) 48.0 1.0 N/A Flare Type LT N/A Flare Type RT N/A N/A N/A Flare Slope RT (%) N/A Flare Slope LT (%) Flare Traversable LT? N/A N/A Flare Traversable RT? N/A N/A N/A **DWS Provided?** N/A Landing Length (in) Landing Width (in) N/A N/A **DWS Contrast?** N/A N/A N/A Landing Slope (%) DWS Length (in) N/A Landing X Slope (%) N/A N/A DWS Full Width? N/A Landing Curb? (Y/N) N/A N/A DWS Offset (in) N/A N/A Shared Landing? **Gutter Ponding?** N/A N/A Gutter Slope (%) N/A Gutter Lip Ht (in) 1.0 N/A Gutter X Slope (%) N/A Painted X Walk1? Yes N/A Painted X Walk2? Yes X Walk 1 Direction To SE X Walk 2 Direction To NE 112.0 N/A 108.0 X Walk 1 Width (in) X Walk 2 Width (in) X Walk 1 Slope (%) 5.8 X Walk 2 Slope (%) 1.6 X Walk 2 X Slope (%) X Walk 1 X Slope (%) 1.5 2.1 N/A Ramp inside XWalk2? Ramp inside XWalk1? Yes Yes Road Slope (%) 1.1 N/A Clear Space? N/A N/A Road X Slope (%) 1.2 Clear Space to XWalk (in) N/A N/A N/A Any Obstructions? Storm Grate/Utility Hazard? N/A **Obstruction Type** Storm Grate/Utility Type N/A N/A Yes Surface Condition? (G/P) Good