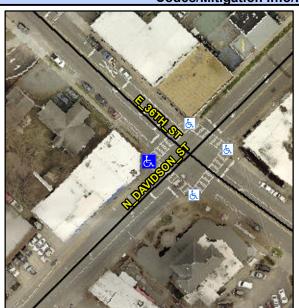

## **Access Compliance Report Public Rights-of-Way** (Curb Ramps)

Data

Intersection ID: 9982 Main Street: E 36TH ST Cross Street: N DAVIDSON ST Location: W **Overall Compliance: No Severity Score:** ADA ID: DE10176AC3AE Ramp Type: PerpDiag Initial Pass/Fail: Fail 12.5

## Field Measurements/Component Compliance

Compliance Description

<u>Data</u>

N DAVIDSON ST Street 1 Name Signal Stop Condition-Street 2 E 36TH ST Street 2 Name Stop Condition-Street 1 Signal Possible Solutions: Compliance Description Remove & Replace Curb Ramp With Two New Directional Ramps or Equivalent. Surveyor Notes: N/A PROW/ADA: R304.2.2