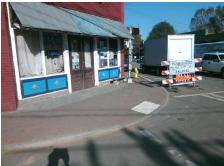

## Field Measurements/Component Compliance

Compliance Description

<u>Data</u>

N DAVIDSON ST Street 1 Name Signal Stop Condition-Street 2 E 36TH ST Street 2 Name Stop Condition-Street 1 Signal Possible Solutions: Compliance Description Remove & Replace Curb Ramp With Two New Directional Ramps or Equivalent. Surveyor Notes: N/A PROW/ADA: R304.2.2

N/A 3200.00

No N/A Ramp Length (in) 56.0 Ramp Slope (%) 11.1 Yes Ramp XSlope (%) Yes Ramp Width (in) 48.0 1.0 N/A Flare Type LT N/A Flare Type RT N/A N/A N/A Flare Slope RT (%) N/A Flare Slope LT (%) Flare Traversable LT? N/A N/A Flare Traversable RT? N/A N/A N/A **DWS Provided?** N/A Landing Length (in) Landing Width (in) N/A N/A **DWS Contrast?** N/A N/A N/A Landing Slope (%) DWS Length (in) N/A Landing X Slope (%) N/A N/A DWS Full Width? N/A Landing Curb? (Y/N) N/A N/A DWS Offset (in) N/A N/A Shared Landing? **Gutter Ponding?** N/A N/A Gutter Slope (%) N/A Gutter Lip Ht (in) 1.0 N/A Gutter X Slope (%) N/A Painted X Walk1? Yes N/A Painted X Walk2? Yes X Walk 1 Direction To SE X Walk 2 Direction To NE 112.0 N/A 108.0 X Walk 1 Width (in) X Walk 2 Width (in) X Walk 1 Slope (%) 5.8 X Walk 2 Slope (%) 1.6 X Walk 2 X Slope (%) X Walk 1 X Slope (%) 1.5 2.1 N/A Ramp inside XWalk2? Ramp inside XWalk1? Yes Yes Road Slope (%) 1.1 N/A Clear Space? N/A N/A Road X Slope (%) 1.2 Clear Space to XWalk (in) N/A N/A N/A Any Obstructions? Storm Grate/Utility Hazard? N/A **Obstruction Type** Storm Grate/Utility Type N/A N/A Yes Surface Condition? (G/P) Good