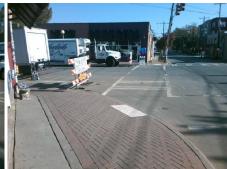

## Field Measurements/Component Compliance

Compliance Description

<u>Data</u>

N DAVIDSON ST Street 1 Name Signal Stop Condition-Street 2 E 36TH ST Street 2 Name Stop Condition-Street 1 Signal Possible Solutions: Compliance Description Remove & Replace Curb Ramp With Two New Directional Ramps or Equivalent. Surveyor Notes: N/A PROW/ADA: R304.2.2

N/A 3200.00

No N/A Ramp Length (in) 56.0 Ramp Slope (%) 11.1 Yes Ramp XSlope (%) Yes Ramp Width (in) 48.0 1.0 N/A Flare Type LT N/A Flare Type RT N/A N/A N/A Flare Slope RT (%) N/A Flare Slope LT (%) Flare Traversable LT? N/A N/A Flare Traversable RT? N/A N/A N/A **DWS Provided?** N/A Landing Length (in) Landing Width (in) N/A N/A **DWS Contrast?** N/A N/A N/A Landing Slope (%) DWS Length (in) N/A Landing X Slope (%) N/A N/A DWS Full Width? N/A Landing Curb? (Y/N) N/A N/A DWS Offset (in) N/A N/A Shared Landing? **Gutter Ponding?** N/A N/A Gutter Slope (%) N/A Gutter Lip Ht (in) 1.0 N/A Gutter X Slope (%) N/A Painted X Walk1? Yes N/A Painted X Walk2? Yes X Walk 1 Direction To SE X Walk 2 Direction To NE 112.0 N/A 108.0 X Walk 1 Width (in) X Walk 2 Width (in) X Walk 1 Slope (%) 5.8 X Walk 2 Slope (%) 1.6 X Walk 2 X Slope (%) X Walk 1 X Slope (%) 1.5 2.1 N/A Ramp inside XWalk2? Ramp inside XWalk1? Yes Yes Road Slope (%) 1.1 N/A Clear Space? N/A N/A Road X Slope (%) 1.2 Clear Space to XWalk (in) N/A N/A N/A Any Obstructions? Storm Grate/Utility Hazard? N/A **Obstruction Type** Storm Grate/Utility Type N/A N/A Yes Surface Condition? (G/P) Good