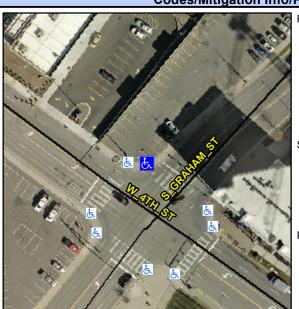

## Access Compliance Report Public Rights-of-Way (Curb Ramps)

Intersection ID: 11963 Main Street: S\_GRAHAM\_ST Cross Street: W\_4TH\_ST Location: N

ADA ID: DE16FEA36253 Ramp Type: Perp Initial Pass/Fail: Fail Overall Compliance: No Severity Score: 13.75