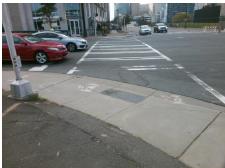

## Access Compliance Report Public Rights-of-Way (Curb Ramps)

Intersection ID: 11963 Main Street: S\_GRAHAM\_ST Cross Street: W\_4TH\_ST Location: N

ADA ID: DE16FEA36253 Ramp Type: Perp Initial Pass/Fail: Fail Overall Compliance: No Severity Score: 13.75

R304.2.2, R304.5.3

Total Cost: \$ 1850.00

| Field Measurements/Component Compliance |                       |       |                        |                             |      |
|-----------------------------------------|-----------------------|-------|------------------------|-----------------------------|------|
| Compliance Description                  |                       | Data  | Compliance Description |                             | Data |
| N/A                                     | Ramp Length (in)      | 73.0  | No                     | Ramp Slope (%)              | 8.8  |
| Yes                                     | Ramp Width (in)       | 48.0  | No                     | Ramp XSlope (%)             | 3.3  |
| N/A                                     | Flare Type LT         | N/A   | N/A                    | Flare Type RT               | N/A  |
| N/A                                     | Flare Slope LT (%)    | N/A   | N/A                    | Flare Slope RT (%)          | N/A  |
| N/A                                     | Flare Traversable LT? | N/A   | N/A                    | Flare Traversable RT?       | N/A  |
| N/A                                     | Landing Length (in)   | N/A   | N/A                    | DWS Provided?               | N/A  |
| N/A                                     | Landing Width (in)    | N/A   | N/A                    | DWS Contrast?               | N/A  |
| N/A                                     | Landing Slope (%)     | N/A   | N/A                    | DWS Length (in)             | N/A  |
| N/A                                     | Landing X Slope (%)   | N/A   | N/A                    | DWS Full Width?             | N/A  |
| N/A                                     | Landing Curb? (Y/N)   | N/A   | N/A                    | DWS Offset (in)             | N/A  |
| N/A                                     | Shared Landing?       | N/A   |                        |                             |      |
| N/A                                     | Gutter Ponding?       | N/A   | N/A                    | Gutter Slope (%)            | N/A  |
| N/A                                     | Gutter Lip Ht (in)    | N/A   | N/A                    | Gutter X Slope (%)          | N/A  |
| N/A                                     | Painted X Walk1?      | Yes   | N/A                    | Painted X Walk2?            | N/A  |
|                                         | X Walk 1 Direction    | To SE |                        | X Walk 2 Direction          | N/A  |
| N/A                                     | X Walk 1 Width (in)   | 175.0 | N/A                    | X Walk 2 Width (in)         | N/A  |
|                                         | X Walk 1 Slope (%)    | 6.1   |                        | X Walk 2 Slope (%)          | N/A  |
|                                         | X Walk 1 X Slope (%)  | 2.3   |                        | X Walk 2 X Slope (%)        | N/A  |
| N/A                                     | Ramp inside XWalk1?   | Yes   | N/A                    | Ramp inside XWalk2?         | N/A  |
|                                         | Road Slope (%)        | N/A   | N/A                    | Clear Space?                | N/A  |
|                                         | Road X Slope (%)      | N/A   | N/A                    | Clear Space to XWalk (in)   | N/A  |
| N/A                                     | Any Obstructions?     | N/A   | N/A                    | Storm Grate/Utility Hazard? | N/A  |
|                                         | Obstruction Type      |       |                        | Storm Grate/Utility Type    |      |
|                                         |                       | N/A   |                        |                             | N/A  |
|                                         |                       |       | Yes                    | Surface Condition? (G/P)    | Good |
|                                         |                       |       |                        |                             |      |