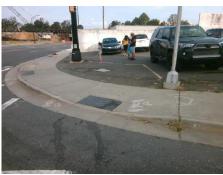

## Access Compliance Report Public Rights-of-Way (Curb Ramps)

Intersection ID: 11963 Main Street: S\_GRAHAM\_ST Cross Street: W\_4TH\_ST Location: N

ADA ID: DE16FEA36253 Ramp Type: Perp Initial Pass/Fail: Fail Overall Compliance: No Severity Score: 13.75

R304.2.2, R304.5.3

Total Cost: \$ 1850.00

| Field Measurements/Component Compliance |                       |       |                        |                             |      |
|-----------------------------------------|-----------------------|-------|------------------------|-----------------------------|------|
| Compliance Description                  |                       | Data  | Compliance Description |                             | Data |
| N/A                                     | Ramp Length (in)      | 73.0  | No                     | Ramp Slope (%)              | 8.8  |
| Yes                                     | Ramp Width (in)       | 48.0  | No                     | Ramp XSlope (%)             | 3.3  |
| N/A                                     | Flare Type LT         | N/A   | N/A                    | Flare Type RT               | N/A  |
| N/A                                     | Flare Slope LT (%)    | N/A   | N/A                    | Flare Slope RT (%)          | N/A  |
| N/A                                     | Flare Traversable LT? | N/A   | N/A                    | Flare Traversable RT?       | N/A  |
| N/A                                     | Landing Length (in)   | N/A   | N/A                    | DWS Provided?               | N/A  |
| N/A                                     | Landing Width (in)    | N/A   | N/A                    | DWS Contrast?               | N/A  |
| N/A                                     | Landing Slope (%)     | N/A   | N/A                    | DWS Length (in)             | N/A  |
| N/A                                     | Landing X Slope (%)   | N/A   | N/A                    | DWS Full Width?             | N/A  |
| N/A                                     | Landing Curb? (Y/N)   | N/A   | N/A                    | DWS Offset (in)             | N/A  |
| N/A                                     | Shared Landing?       | N/A   |                        |                             |      |
| N/A                                     | Gutter Ponding?       | N/A   | N/A                    | Gutter Slope (%)            | N/A  |
| N/A                                     | Gutter Lip Ht (in)    | N/A   | N/A                    | Gutter X Slope (%)          | N/A  |
| N/A                                     | Painted X Walk1?      | Yes   | N/A                    | Painted X Walk2?            | N/A  |
|                                         | X Walk 1 Direction    | To SE |                        | X Walk 2 Direction          | N/A  |
| N/A                                     | X Walk 1 Width (in)   | 175.0 | N/A                    | X Walk 2 Width (in)         | N/A  |
|                                         | X Walk 1 Slope (%)    | 6.1   |                        | X Walk 2 Slope (%)          | N/A  |
|                                         | X Walk 1 X Slope (%)  | 2.3   |                        | X Walk 2 X Slope (%)        | N/A  |
| N/A                                     | Ramp inside XWalk1?   | Yes   | N/A                    | Ramp inside XWalk2?         | N/A  |
|                                         | Road Slope (%)        | N/A   | N/A                    | Clear Space?                | N/A  |
|                                         | Road X Slope (%)      | N/A   | N/A                    | Clear Space to XWalk (in)   | N/A  |
| N/A                                     | Any Obstructions?     | N/A   | N/A                    | Storm Grate/Utility Hazard? | N/A  |
|                                         | Obstruction Type      |       |                        | Storm Grate/Utility Type    |      |
|                                         |                       | N/A   |                        |                             | N/A  |
|                                         |                       |       | Yes                    | Surface Condition? (G/P)    | Good |
|                                         |                       |       |                        |                             |      |