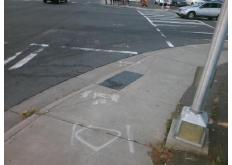

## Access Compliance Report Public Rights-of-Way (Curb Ramps)

Intersection ID: 11963 Main Street: S\_GRAHAM\_ST Cross Street: W\_4TH\_ST Location: N

ADA ID: DE16FEA36253 Ramp Type: Perp Initial Pass/Fail: Fail Overall Compliance: No Severity Score: 13.75

R304.2.2, R304.5.3

Total Cost: \$ 1850.00

| Field Measurements/Component Compliance |                       |       |                        |                             |      |
|-----------------------------------------|-----------------------|-------|------------------------|-----------------------------|------|
| Compliance Description                  |                       | Data  | Compliance Description |                             | Data |
| N/A                                     | Ramp Length (in)      | 73.0  | No                     | Ramp Slope (%)              | 8.8  |
| Yes                                     | Ramp Width (in)       | 48.0  | No                     | Ramp XSlope (%)             | 3.3  |
| N/A                                     | Flare Type LT         | N/A   | N/A                    | Flare Type RT               | N/A  |
| N/A                                     | Flare Slope LT (%)    | N/A   | N/A                    | Flare Slope RT (%)          | N/A  |
| N/A                                     | Flare Traversable LT? | N/A   | N/A                    | Flare Traversable RT?       | N/A  |
| N/A                                     | Landing Length (in)   | N/A   | N/A                    | DWS Provided?               | N/A  |
| N/A                                     | Landing Width (in)    | N/A   | N/A                    | DWS Contrast?               | N/A  |
| N/A                                     | Landing Slope (%)     | N/A   | N/A                    | DWS Length (in)             | N/A  |
| N/A                                     | Landing X Slope (%)   | N/A   | N/A                    | DWS Full Width?             | N/A  |
| N/A                                     | Landing Curb? (Y/N)   | N/A   | N/A                    | DWS Offset (in)             | N/A  |
| N/A                                     | Shared Landing?       | N/A   |                        |                             |      |
| N/A                                     | Gutter Ponding?       | N/A   | N/A                    | Gutter Slope (%)            | N/A  |
| N/A                                     | Gutter Lip Ht (in)    | N/A   | N/A                    | Gutter X Slope (%)          | N/A  |
| N/A                                     | Painted X Walk1?      | Yes   | N/A                    | Painted X Walk2?            | N/A  |
|                                         | X Walk 1 Direction    | To SE |                        | X Walk 2 Direction          | N/A  |
| N/A                                     | X Walk 1 Width (in)   | 175.0 | N/A                    | X Walk 2 Width (in)         | N/A  |
|                                         | X Walk 1 Slope (%)    | 6.1   |                        | X Walk 2 Slope (%)          | N/A  |
|                                         | X Walk 1 X Slope (%)  | 2.3   |                        | X Walk 2 X Slope (%)        | N/A  |
| N/A                                     | Ramp inside XWalk1?   | Yes   | N/A                    | Ramp inside XWalk2?         | N/A  |
|                                         | Road Slope (%)        | N/A   | N/A                    | Clear Space?                | N/A  |
|                                         | Road X Slope (%)      | N/A   | N/A                    | Clear Space to XWalk (in)   | N/A  |
| N/A                                     | Any Obstructions?     | N/A   | N/A                    | Storm Grate/Utility Hazard? | N/A  |
|                                         | Obstruction Type      |       |                        | Storm Grate/Utility Type    |      |
|                                         |                       | N/A   |                        |                             | N/A  |
|                                         |                       |       | Yes                    | Surface Condition? (G/P)    | Good |
|                                         |                       |       |                        |                             |      |