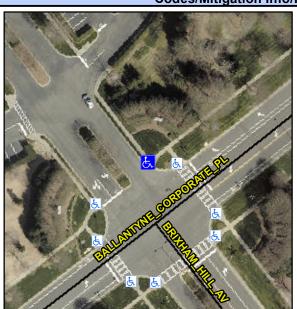

## **Access Compliance Report Public Rights-of-Way** (Curb Ramps)

Intersection ID: 27236 Main Street: BALLANTYNE\_CORPORATE\_PCross Street: BRIXHAM\_HILL\_AV Location: NE **ADA ID: DE18ED7B7AC5** Ramp Type: Perp Initial Pass/Fail: Fail **Overall Compliance: No Severity Score:** 10

**Codes/Mitigation Info/Possible Solution** 

**BRIXHAM HILL AV** Street 1 Name Stop Condition-Street 2 StopSign Street 2 Name N/A Stop Condition-Street 1 N/A Possible Solutions: Remove & Replace Entire Ramp. Surveyor Notes: N/A PROW/ADA: Not Found, R304.5.1, R304.5.3