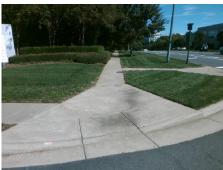

## **Access Compliance Report Public Rights-of-Way** (Curb Ramps)

Intersection ID: 27236 Main Street: BALLANTYNE\_CORPORATE\_PCross Street: BRIXHAM\_HILL\_AV Location: NE **ADA ID: DE18ED7B7AC5** Ramp Type: Perp Initial Pass/Fail: Fail **Overall Compliance: No Severity Score:** 10

Total Cost: 1850.00

| Field Measurements/Component Compliance |                       |       |      |        |                         |      |
|-----------------------------------------|-----------------------|-------|------|--------|-------------------------|------|
| Compliance Description                  |                       | Data  | Comp | liance | Description             | Data |
| N/A                                     | Ramp Length (in)      | 88.0  | Yes  | Ramp   | Slope (%)               | 5.6  |
| No                                      | Ramp Width (in)       | 44.0  | No   | Ramp   | XSlope (%)              | 4.1  |
| N/A                                     | Flare Type LT         | N/A   | N/A  | Flare  | Type RT                 | N/A  |
| N/A                                     | Flare Slope LT (%)    | N/A   | N/A  | Flare  | Slope RT (%)            | N/A  |
| N/A                                     | Flare Traversable LT? | N/A   | N/A  | Flare  | Traversable RT?         | N/A  |
| N/A                                     | Landing Length (in)   | N/A   | N/A  | DWS    | Provided?               | N/A  |
| N/A                                     | Landing Width (in)    | N/A   | N/A  | DWS    | Contrast?               | N/A  |
| N/A                                     | Landing Slope (%)     | N/A   | N/A  | DWS    | Length (in)             | N/A  |
| N/A                                     | Landing X Slope (%)   | N/A   | N/A  | DWS    | Full Width?             | N/A  |
| N/A                                     | Landing Curb? (Y/N)   | N/A   | N/A  | DWS    | Offset (in)             | N/A  |
| N/A                                     | Shared Landing?       | N/A   |      |        |                         |      |
| N/A                                     | Gutter Ponding?       | N/A   | N/A  | Gutte  | er Slope (%)            | N/A  |
| N/A                                     | Gutter Lip Ht (in)    | N/A   | N/A  | Gutte  | er X Slope (%)          | N/A  |
| N/A                                     | Painted X Walk1?      | No    | N/A  | Paint  | ed X Walk2?             | N/A  |
|                                         | X Walk 1 Direction    | To SW |      | X Wa   | lk 2 Direction          | N/A  |
| N/A                                     | X Walk 1 Width (in)   | N/A   | N/A  | X Wa   | lk 2 Width (in)         | N/A  |
|                                         | X Walk 1 Slope (%)    | 0.4   |      | X Wa   | lk 2 Slope (%)          | N/A  |
|                                         | X Walk 1 X Slope (%)  | 0.1   |      | X Wa   | lk 2 X Slope (%)        | N/A  |
| N/A                                     | Ramp inside XWalk1?   | N/A   | N/A  | Ram    | o inside XWalk2?        | N/A  |
|                                         | Road Slope (%)        | N/A   | N/A  | Clear  | Space?                  | N/A  |
|                                         | Road X Slope (%)      | N/A   | N/A  | Clear  | Space to XWalk (in)     | N/A  |
| N/A                                     | Any Obstructions?     | N/A   | N/A  | Storn  | n Grate/Utility Hazard? | N/A  |
|                                         | Obstruction Type      |       |      | Storn  | n Grate/Utility Type    |      |
|                                         |                       | N/A   |      |        |                         | N/A  |
|                                         |                       |       | Yes  | Surfa  | ce Condition? (G/P)     | Good |
|                                         |                       |       |      |        |                         |      |