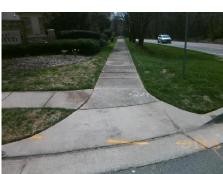

## **Access Compliance Report Public Rights-of-Way** (Curb Ramps)

Data

10.2

4.3

N/A

Good

Intersection ID: 30577 Main Street: HAMILTON GREEN DR Cross Street: STEELE CREEK RD Location: SE

**Overall Compliance: No ADA ID: DE21B23C7EEE** Ramp Type: Perp Initial Pass/Fail: Fail Severity Score: 13.75 Field Measurements/Component Compliance

Flare Traversable RT?

Flare Type RT

**HAMILTON GREEN DR** Street 1 Name Stop Condition-Street 2 StopSign N/A Street 2 Name Stop Condition-Street 1 N/A Possible Solutions: Compliance Description N/A Remove & Replace Entire Ramp. Yes N/A N/A N/A N/A Surveyor Notes: N/A N/A N/A N/A N/A N/A PROW/ADA: N/A R304.2.2, R304.5.3 N/A N/A N/A N/A