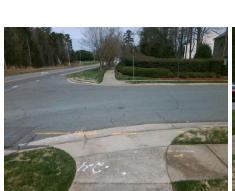

## **Access Compliance Report Public Rights-of-Way** (Curb Ramps)

Data

10.2

4.3

N/A

Good

Intersection ID: 30577 Main Street: HAMILTON GREEN DR Cross Street: STEELE CREEK RD Location: SE

**Overall Compliance: No ADA ID: DE21B23C7EEE** Ramp Type: Perp Initial Pass/Fail: Fail Severity Score: 13.75 Field Measurements/Component Compliance

Flare Traversable RT?

Flare Type RT

**HAMILTON GREEN DR** Street 1 Name Stop Condition-Street 2 StopSign N/A Street 2 Name Stop Condition-Street 1 N/A Possible Solutions: Compliance Description N/A Remove & Replace Entire Ramp. Yes N/A N/A N/A N/A Surveyor Notes: N/A N/A N/A N/A N/A N/A PROW/ADA: N/A R304.2.2, R304.5.3 N/A N/A N/A N/A