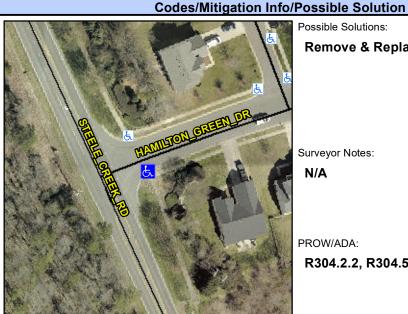

## **Access Compliance Report Public Rights-of-Way** (Curb Ramps)

Data

10.2

4.3

N/A

Good

Intersection ID: 30577 Main Street: HAMILTON GREEN DR Cross Street: STEELE CREEK RD Location: SE

**Overall Compliance: No ADA ID: DE21B23C7EEE** Ramp Type: Perp Initial Pass/Fail: Fail Severity Score: 13.75 Field Measurements/Component Compliance

Flare Traversable RT?

Flare Type RT

**HAMILTON GREEN DR** Street 1 Name Stop Condition-Street 2 StopSign N/A Street 2 Name Stop Condition-Street 1 N/A Possible Solutions: Compliance Description N/A Remove & Replace Entire Ramp. Yes N/A N/A N/A N/A Surveyor Notes: N/A N/A N/A N/A N/A N/A PROW/ADA: N/A R304.2.2, R304.5.3 N/A N/A N/A N/A