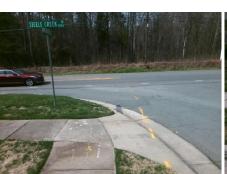

## **Access Compliance Report Public Rights-of-Way** (Curb Ramps)

Data

10.2

4.3

N/A

Good

Intersection ID: 30577 Main Street: HAMILTON GREEN DR Cross Street: STEELE CREEK RD Location: SE

**Overall Compliance: No ADA ID: DE21B23C7EEE** Ramp Type: Perp Initial Pass/Fail: Fail Severity Score: 13.75 Field Measurements/Component Compliance

Flare Traversable RT?

Flare Type RT

**HAMILTON GREEN DR** Street 1 Name Stop Condition-Street 2 StopSign N/A Street 2 Name Stop Condition-Street 1 N/A Possible Solutions: Compliance Description N/A Remove & Replace Entire Ramp. Yes N/A N/A N/A N/A Surveyor Notes: N/A N/A N/A N/A N/A N/A PROW/ADA: N/A R304.2.2, R304.5.3 N/A N/A N/A N/A