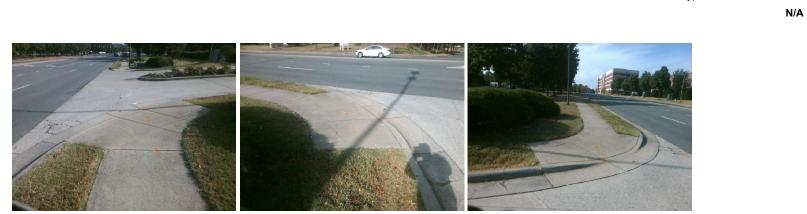

## Access Compliance Report Public Rights-of-Way (Curb Ramps)

| Intersection ID: 5585 Main Street: MCCULLOUGH_DR                     |                                        | Cross   | Cross Street: N/A                       |                                                |       |                        | Location:                   | S     |
|----------------------------------------------------------------------|----------------------------------------|---------|-----------------------------------------|------------------------------------------------|-------|------------------------|-----------------------------|-------|
| ADA ID: DE247B2EC151                                                 | A ID: DE247B2EC151 Ramp Type: PerpDiag |         |                                         | Initial Pass/Fail: Fail Overall Compliance: No |       |                        |                             | 30    |
| Codes/Mitigation Info/Possible Solution                              |                                        |         | Field Measurements/Component Compliance |                                                |       |                        |                             |       |
|                                                                      | Possible Solutions:                    |         | Compliance Description Data             |                                                |       | Compliance Description |                             | Data  |
| STATE OF                                                             | Remove & Replace Curb Ra               | mp With | N/A                                     | Ramp Length (in)                               | 73.0  | No                     | Ramp Slope (%)              | 9.4   |
|                                                                      | Two New Directional Ramps              | •       | No                                      | Ramp Width (in)                                | 35.5  | Yes                    | Ramp XSlope (%)             | 1.4   |
|                                                                      | Equivalent.                            |         | N/A                                     | Flare Type LT                                  | N/A   | N/A                    | Flare Type RT               | N/A   |
| CENTRE CENTRE                                                        |                                        |         | N/A                                     | Flare Slope LT (%)                             | N/A   | N/A                    | Flare Slope RT (%)          | N/A   |
| <b>5</b>                                                             | the last                               |         | N/A                                     | Flare Traversable LT?                          | N/A   | N/A                    | Flare Traversable RT?       | N/A   |
| 5 6 <u>6</u>                                                         |                                        |         | N/A                                     | Landing Length (in)                            | N/A   | N/A                    | DWS Provided?               | N/A   |
|                                                                      | Surveyor Notes:                        |         | N/A                                     | Landing Width (in)                             | N/A   | N/A                    | DWS Contrast?               | N/A   |
|                                                                      | N/A                                    |         | N/A                                     | Landing Slope (%)                              | N/A   | N/A                    | DWS Length (in)             | N/A   |
|                                                                      | Step 1                                 |         | N/A                                     | Landing X Slope (%)                            | N/A   | N/A                    | DWS Full Width?             | N/A   |
| Surveyor Notes:<br>N/A<br>PROW/ADA:<br>Not Found, R304.5.1, R304.2.2 |                                        |         | N/A                                     | Landing Curb? (Y/N)                            | N/A   | N/A                    | DWS Offset (in)             | N/A   |
|                                                                      |                                        |         | N/A                                     | Shared Landing?                                | N/A   |                        |                             |       |
|                                                                      |                                        |         | N/A                                     | Gutter Ponding?                                | N/A   | N/A                    | Gutter Slope (%)            | N/A   |
|                                                                      |                                        | 2.2     | N/A                                     | Gutter Lip Ht (in)                             | N/A   | N/A                    | Gutter X Slope (%)          | N/A   |
|                                                                      |                                        |         | N/A                                     | Painted X Walk1?                               | No    | N/A                    | Painted X Walk2?            | No    |
|                                                                      |                                        |         |                                         | X Walk 1 Direction                             | To NE |                        | X Walk 2 Direction          | To NW |
|                                                                      |                                        |         | N/A                                     | X Walk 1 Width (in)                            | N/A   | N/A                    | X Walk 2 Width (in)         | N/A   |
| Street 1 Name                                                        | ENTRANCE                               |         |                                         | X Walk 1 Slope (%)                             | 5.0   |                        | X Walk 2 Slope (%)          | 4.0   |
| Stop Condition-Street 2                                              | None                                   |         |                                         | X Walk 1 X Slope (%)                           | 3.4   |                        | X Walk 2 X Slope (%)        | 4.2   |
| Street 2 Name MC                                                     | CULLOUGH DR                            |         | N/A                                     | Ramp inside XWalk1?                            | N/A   | N/A                    | Ramp inside XWalk2?         | N/A   |
| Stop Condition-Street 1                                              | None                                   |         |                                         | Road Slope (%)                                 | 0.2   | N/A                    | Clear Space?                | N/A   |
|                                                                      |                                        |         |                                         | Road X Slope (%)                               | 6.4   | N/A                    | Clear Space to XWalk (in)   | N/A   |
|                                                                      |                                        |         | N/A                                     | Any Obstructions?                              | N/A   | N/A                    | Storm Grate/Utility Hazard? | N/A   |
|                                                                      | Total Cost: \$                         | 3200.00 |                                         | Obstruction Type                               |       |                        | Storm Grate/Utility Type    |       |
|                                                                      |                                        |         |                                         | • •                                            | N/A   |                        |                             | N/A   |