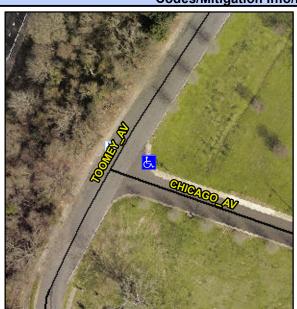

## Access Compliance Report Public Rights-of-Way (Curb Ramps)

N/A

N/A

N/A

N/A

Good

Intersection ID: 14589 Main Street: CHICAGO\_AV Cross Street: TOOMEY\_AV Location: E

ADA ID: DE30FD3DA5FE Ramp Type: PerpDiag Initial Pass/Fail: Fail Overall Compliance: No Severity Score: 8.75