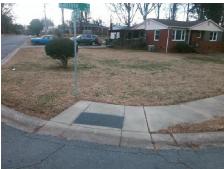

## Access Compliance Report Public Rights-of-Way (Curb Ramps)

Intersection ID: 11455 Main Street: CARLYLE\_DR Cross Street: HEYWOOD\_AV Location: S

ADA ID: DE312C30E957 Ramp Type: Perp Initial Pass/Fail: Fail Overall Compliance: No Severity Score: 12.5

Total Cost: \$ 1850.00

| Compliance Description |                       | Data | Compliance Description |                             | Data |
|------------------------|-----------------------|------|------------------------|-----------------------------|------|
| N/A                    | Ramp Length (in)      | 28.0 | No                     | Ramp Slope (%)              | 10.3 |
| Yes                    | Ramp Width (in)       | 49.0 | Yes                    | Ramp XSlope (%)             | 1.9  |
| N/A                    | Flare Type LT         | N/A  | N/A                    | Flare Type RT               | N/A  |
| N/A                    | Flare Slope LT (%)    | N/A  | N/A                    | Flare Slope RT (%)          | N/A  |
| N/A                    | Flare Traversable LT? | N/A  | N/A                    | Flare Traversable RT?       | N/A  |
| N/A                    | Landing Length (in)   | N/A  | N/A                    | DWS Provided?               | N/A  |
| N/A                    | Landing Width (in)    | N/A  | N/A                    | DWS Contrast?               | N/A  |
| N/A                    | Landing Slope (%)     | N/A  | N/A                    | DWS Length (in)             | N/A  |
| N/A                    | Landing X Slope (%)   | N/A  | N/A                    | DWS Full Width?             | N/A  |
| N/A                    | Landing Curb? (Y/N)   | N/A  | N/A                    | DWS Offset (in)             | N/A  |
| N/A                    | Shared Landing?       | N/A  |                        |                             |      |
| N/A                    | Gutter Ponding?       | N/A  | N/A                    | Gutter Slope (%)            | N/A  |
| N/A                    | Gutter Lip Ht (in)    | N/A  | N/A                    | Gutter X Slope (%)          | N/A  |
| N/A                    | Painted X Walk1?      | No   | N/A                    | Painted X Walk2?            | N/A  |
|                        | X Walk 1 Direction    | To E |                        | X Walk 2 Direction          | N/A  |
| N/A                    | X Walk 1 Width (in)   | N/A  | N/A                    | X Walk 2 Width (in)         | N/A  |
|                        | X Walk 1 Slope (%)    | 3.3  |                        | X Walk 2 Slope (%)          | N/A  |
|                        | X Walk 1 X Slope (%)  | 0.9  |                        | X Walk 2 X Slope (%)        | N/A  |
| N/A                    | Ramp inside XWalk1?   | N/A  | N/A                    | Ramp inside XWalk2?         | N/A  |
|                        | Road Slope (%)        | N/A  | N/A                    | Clear Space?                | N/A  |
|                        | Road X Slope (%)      | N/A  | N/A                    | Clear Space to XWalk (in)   | N/A  |
| N/A                    | Any Obstructions?     | N/A  | N/A                    | Storm Grate/Utility Hazard? | N/A  |
|                        | Obstruction Type      |      |                        | Storm Grate/Utility Type    |      |
|                        |                       | N/A  |                        |                             | N/A  |
|                        |                       |      | Yes                    | Surface Condition? (G/P)    | Good |