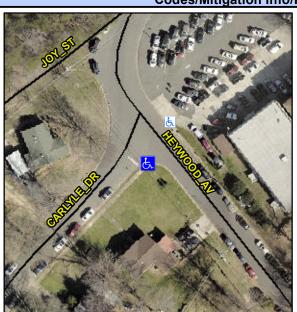

## Access Compliance Report Public Rights-of-Way (Curb Ramps)

Intersection ID: 11455 Main Street: CARLYLE\_DR Cross Street: HEYWOOD\_AV Location: S

ADA ID: DE312C30E957 Ramp Type: Perp Initial Pass/Fail: Fail Overall Compliance: No Severity Score: 12.5

## Field Measurements/Component Compliance

Street 1 Name

Stop Condition-Street 2

StopSign

Street 2 Name

N/A

Stop Condition-Street 1

N/A