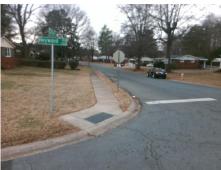

## Access Compliance Report Public Rights-of-Way (Curb Ramps)

Intersection ID: 11455 Main Street: CARLYLE\_DR Cross Street: HEYWOOD\_AV Location: S

ADA ID: DE312C30E957 Ramp Type: Perp Initial Pass/Fail: Fail Overall Compliance: No Severity Score: 12.5

Total Cost: \$ 1850.00

| Compliance Description |                       | Data | Compliance Description |                             | Data |
|------------------------|-----------------------|------|------------------------|-----------------------------|------|
| N/A                    | Ramp Length (in)      | 28.0 | No                     | Ramp Slope (%)              | 10.3 |
| Yes                    | Ramp Width (in)       | 49.0 | Yes                    | Ramp XSlope (%)             | 1.9  |
| N/A                    | Flare Type LT         | N/A  | N/A                    | Flare Type RT               | N/A  |
| N/A                    | Flare Slope LT (%)    | N/A  | N/A                    | Flare Slope RT (%)          | N/A  |
| N/A                    | Flare Traversable LT? | N/A  | N/A                    | Flare Traversable RT?       | N/A  |
| N/A                    | Landing Length (in)   | N/A  | N/A                    | DWS Provided?               | N/A  |
| N/A                    | Landing Width (in)    | N/A  | N/A                    | DWS Contrast?               | N/A  |
| N/A                    | Landing Slope (%)     | N/A  | N/A                    | DWS Length (in)             | N/A  |
| N/A                    | Landing X Slope (%)   | N/A  | N/A                    | DWS Full Width?             | N/A  |
| N/A                    | Landing Curb? (Y/N)   | N/A  | N/A                    | DWS Offset (in)             | N/A  |
| N/A                    | Shared Landing?       | N/A  |                        |                             |      |
| N/A                    | Gutter Ponding?       | N/A  | N/A                    | Gutter Slope (%)            | N/A  |
| N/A                    | Gutter Lip Ht (in)    | N/A  | N/A                    | Gutter X Slope (%)          | N/A  |
| N/A                    | Painted X Walk1?      | No   | N/A                    | Painted X Walk2?            | N/A  |
|                        | X Walk 1 Direction    | To E |                        | X Walk 2 Direction          | N/A  |
| N/A                    | X Walk 1 Width (in)   | N/A  | N/A                    | X Walk 2 Width (in)         | N/A  |
|                        | X Walk 1 Slope (%)    | 3.3  |                        | X Walk 2 Slope (%)          | N/A  |
|                        | X Walk 1 X Slope (%)  | 0.9  |                        | X Walk 2 X Slope (%)        | N/A  |
| N/A                    | Ramp inside XWalk1?   | N/A  | N/A                    | Ramp inside XWalk2?         | N/A  |
|                        | Road Slope (%)        | N/A  | N/A                    | Clear Space?                | N/A  |
|                        | Road X Slope (%)      | N/A  | N/A                    | Clear Space to XWalk (in)   | N/A  |
| N/A                    | Any Obstructions?     | N/A  | N/A                    | Storm Grate/Utility Hazard? | N/A  |
|                        | Obstruction Type      |      |                        | Storm Grate/Utility Type    |      |
|                        |                       | N/A  |                        |                             | N/A  |
|                        |                       |      | Yes                    | Surface Condition? (G/P)    | Good |