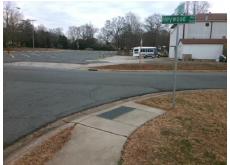

## Access Compliance Report Public Rights-of-Way (Curb Ramps)

Intersection ID: 11455 Main Street: CARLYLE\_DR Cross Street: HEYWOOD\_AV Location: S

ADA ID: DE312C30E957 Ramp Type: Perp Initial Pass/Fail: Fail Overall Compliance: No Severity Score: 12.5

Total Cost: \$ 1850.00

| Compliance Description |                       | Data | Compliance Description |                             | Data |
|------------------------|-----------------------|------|------------------------|-----------------------------|------|
| N/A                    | Ramp Length (in)      | 28.0 | No                     | Ramp Slope (%)              | 10.3 |
| Yes                    | Ramp Width (in)       | 49.0 | Yes                    | Ramp XSlope (%)             | 1.9  |
| N/A                    | Flare Type LT         | N/A  | N/A                    | Flare Type RT               | N/A  |
| N/A                    | Flare Slope LT (%)    | N/A  | N/A                    | Flare Slope RT (%)          | N/A  |
| N/A                    | Flare Traversable LT? | N/A  | N/A                    | Flare Traversable RT?       | N/A  |
| N/A                    | Landing Length (in)   | N/A  | N/A                    | DWS Provided?               | N/A  |
| N/A                    | Landing Width (in)    | N/A  | N/A                    | DWS Contrast?               | N/A  |
| N/A                    | Landing Slope (%)     | N/A  | N/A                    | DWS Length (in)             | N/A  |
| N/A                    | Landing X Slope (%)   | N/A  | N/A                    | DWS Full Width?             | N/A  |
| N/A                    | Landing Curb? (Y/N)   | N/A  | N/A                    | DWS Offset (in)             | N/A  |
| N/A                    | Shared Landing?       | N/A  |                        |                             |      |
| N/A                    | Gutter Ponding?       | N/A  | N/A                    | Gutter Slope (%)            | N/A  |
| N/A                    | Gutter Lip Ht (in)    | N/A  | N/A                    | Gutter X Slope (%)          | N/A  |
| N/A                    | Painted X Walk1?      | No   | N/A                    | Painted X Walk2?            | N/A  |
|                        | X Walk 1 Direction    | To E |                        | X Walk 2 Direction          | N/A  |
| N/A                    | X Walk 1 Width (in)   | N/A  | N/A                    | X Walk 2 Width (in)         | N/A  |
|                        | X Walk 1 Slope (%)    | 3.3  |                        | X Walk 2 Slope (%)          | N/A  |
|                        | X Walk 1 X Slope (%)  | 0.9  |                        | X Walk 2 X Slope (%)        | N/A  |
| N/A                    | Ramp inside XWalk1?   | N/A  | N/A                    | Ramp inside XWalk2?         | N/A  |
|                        | Road Slope (%)        | N/A  | N/A                    | Clear Space?                | N/A  |
|                        | Road X Slope (%)      | N/A  | N/A                    | Clear Space to XWalk (in)   | N/A  |
| N/A                    | Any Obstructions?     | N/A  | N/A                    | Storm Grate/Utility Hazard? | N/A  |
|                        | Obstruction Type      |      |                        | Storm Grate/Utility Type    |      |
|                        |                       | N/A  |                        |                             | N/A  |
|                        |                       |      | Yes                    | Surface Condition? (G/P)    | Good |