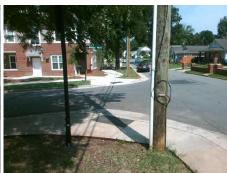

## Access Compliance Report Public Rights-of-Way (Curb Ramps)

Intersection ID: 53405 Main Street: LUTHER\_ST Cross Street: MORGAN\_PARK\_DR Location: S

ADA ID: DE34D48E8531 Ramp Type: ParaDiag Initial Pass/Fail: Fail Overall Compliance: No Severity Score: 33.75

## Field Measurements/Component Compliance

Street 1 Name
Stop Condition-Street 1
Street 2 Name
Stop Condition-Street 2

LUTHER ST None MORGAN PARK DR StopSign Possible Solutions:

Remove & Replace Curb Ramp With
Two New Directional Ramps or
Equivalent.

Surveyor Notes: **N/A** 

PROW/ADA:

R304.5.1, R304.3.2

Total Cost: \$ 3200.00

| NoRamp Width LT (in)37.0YesRamp Width RT (in)7NoRamp Slope LT (%)13.0YesRamp Slope RT (%)YesRamp XSlope LT (%)0.2YesRamp XSlope RT (%)N/ALanding Length (in)N/AN/ADWS Provided?IN/ALanding Width (in)N/AN/ADWS Contrast?IN/ALanding Slope (%)N/AN/ADWS Length (in)I | ata |
|---------------------------------------------------------------------------------------------------------------------------------------------------------------------------------------------------------------------------------------------------------------------|-----|
| NoRamp Slope LT (%)13.0YesRamp Slope RT (%)YesRamp XSlope LT (%)0.2YesRamp XSlope RT (%)N/ALanding Length (in)N/AN/ADWS Provided?IN/ALanding Width (in)N/AN/ADWS Contrast?IN/ALanding Slope (%)N/AN/ADWS Length (in)I                                               | 4.0 |
| Yes Ramp XSlope LT (%)  N/A Landing Length (in)  N/A Landing Width (in)  N/A Landing Slope (%)  N/A DWS Contrast?  N/A DWS Length (in)  N/A DWS Length (in)                                                                                                         | 1.0 |
| N/ALanding Length (in)N/AN/ADWS Provided?N/ALanding Width (in)N/AN/ADWS Contrast?N/ALanding Slope (%)N/AN/ADWS Length (in)                                                                                                                                          | 6.9 |
| N/A Landing Width (in) N/A DWS Contrast? N/A Landing Slope (%) N/A DWS Length (in)                                                                                                                                                                                  | 1.6 |
| N/A Landing Slope (%)  N/A N/A DWS Length (in)                                                                                                                                                                                                                      | N/A |
|                                                                                                                                                                                                                                                                     | N/A |
| N/A Landing V Clara (0/) N/A N/A D/A/C Full M/d4450                                                                                                                                                                                                                 | N/A |
| N/A Landing X Slope (%) N/A N/A DWS Full Width?                                                                                                                                                                                                                     | N/A |
| N/A Landing Curb? (Y/N) N/A N/A DWS Offset (in)                                                                                                                                                                                                                     | N/A |
| N/A Shared Landing? N/A                                                                                                                                                                                                                                             |     |
| N/A Gutter Ponding? N/A N/A Gutter Slope (%)                                                                                                                                                                                                                        | N/A |
| N/A Gutter Lip Ht (in) N/A N/A Gutter X Slope (%)                                                                                                                                                                                                                   | N/A |
| N/A Painted X Walk1? No N/A Painted X Walk2?                                                                                                                                                                                                                        | No  |
| X Walk 1 Direction To NE X Walk 2 Direction To I                                                                                                                                                                                                                    | ٧W  |
| N/A X Walk 1 Width (in) N/A N/A X Walk 2 Width (in)                                                                                                                                                                                                                 | N/A |
| X Walk 1 Slope (%) <b>0.3</b> X Walk 2 Slope (%)                                                                                                                                                                                                                    | 3.4 |
| X Walk 1 X Slope (%) 1.0 X Walk 2 X Slope (%)                                                                                                                                                                                                                       | 2.9 |
| N/A Ramp inside XWalk1? N/A N/A Ramp inside XWalk2?                                                                                                                                                                                                                 | N/A |
| Road Slope (%) 3.7 N/A Clear Space?                                                                                                                                                                                                                                 | N/A |
| Road X Slope (%) 2.1 N/A Clear Space to XWalk (in)                                                                                                                                                                                                                  | N/A |
| N/A Any Obstructions? N/A N/A Storm Grate/Utility Hazard?                                                                                                                                                                                                           | N/A |
| Obstruction Type Storm Grate/Utility Type                                                                                                                                                                                                                           |     |
| N/A                                                                                                                                                                                                                                                                 | N/A |
| Yes Surface Condition? (G/P) Go                                                                                                                                                                                                                                     | od  |
| N/A Curb Slope (%)                                                                                                                                                                                                                                                  | 5.2 |