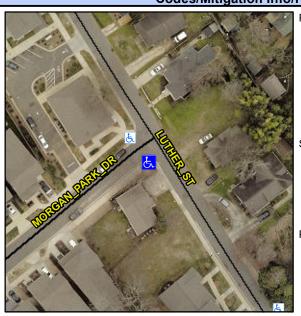

## Access Compliance Report Public Rights-of-Way (Curb Ramps)

Intersection ID: 53405 Main Street: LUTHER\_ST Cross Street: MORGAN\_PARK\_DR Location: S

ADA ID: DE34D48E8531 Ramp Type: ParaDiag Initial Pass/Fail: Fail Overall Compliance: No Severity Score: 33.75

## Field Measurements/Component Compliance

Street 1 Name
Stop Condition-Street 1
Street 2 Name
Stop Condition-Street 2

LUTHER ST None MORGAN PARK DR StopSign Possible Solutions:

Remove & Replace Curb Ramp With
Two New Directional Ramps or
Equivalent.