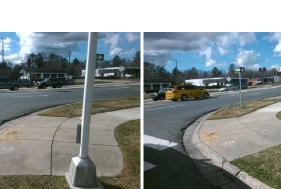

## Access Compliance Report Public Rights-of-Way (Curb Ramps)

Yes

Surface Condition? (G/P)

Good

|                                         |                   | ٩                                          | <u> </u>               | <u> </u>                                |                                             |               |                             |                             |                |
|-----------------------------------------|-------------------|--------------------------------------------|------------------------|-----------------------------------------|---------------------------------------------|---------------|-----------------------------|-----------------------------|----------------|
| Intersection ID: 18436                  | Main Str          | eet: E_INDEPENDENCE_BV                     | Cross St               | Cross Street: SHARON_FOREST_DR          |                                             |               |                             | Location:                   | NE             |
| ADA ID: DE39475D4269                    | Ramp Ty           | Ramp Type: PerpDiag                        |                        |                                         | Initial Pass/Fail: Fail Overall Compliance: |               |                             | o Severity Score:           | 22.5           |
| Codes/Mitigation Info/Possible Solution |                   |                                            |                        | Field Measurements/Component Compliance |                                             |               |                             |                             |                |
|                                         |                   | Possible Solutions:                        | Compliance Description |                                         |                                             | Data          | Data Compliance Description |                             |                |
|                                         |                   | Remove & Replace Curb Ramp V               | /ith                   | N/A                                     | Ramp Length (in)                            | 66.0          | No                          | Ramp Slope (%)              | 11.8           |
|                                         | All               | Two New Directional Ramps or               |                        | No                                      | Ramp Width (in)                             | 45.0          | No                          | Ramp XSlope (%)             | 2.7            |
| the the                                 |                   | Equivalent.                                |                        | N/A                                     | Flare Type LT                               | N/A           | N/A                         | Flare Type RT               | N/A            |
|                                         | S. 6/ 24          |                                            |                        | N/A                                     | Flare Slope LT (%)                          | N/A           | N/A                         | Flare Slope RT (%)          | N/A            |
|                                         | Star of           |                                            |                        | N/A                                     | Flare Traversable LT?                       | N/A           | N/A                         | Flare Traversable RT?       | N/A            |
|                                         |                   | Surveyor Notes:                            |                        | N/A                                     | Landing Length (in)                         | N/A           | N/A                         | DWS Provided?               | N/A            |
|                                         |                   |                                            |                        | N/A                                     | Landing Width (in)                          | N/A           | N/A                         | DWS Contrast?               | N/A            |
|                                         |                   | N/A                                        |                        | N/A                                     | Landing Slope (%)                           | N/A           | N/A                         | DWS Length (in)             | N/A            |
|                                         |                   |                                            |                        | N/A                                     | Landing X Slope (%)                         | N/A           | N/A                         | DWS Full Width?             | N/A            |
|                                         |                   |                                            |                        | N/A                                     | Landing Curb? (Y/N)                         | N/A           | N/A                         | DWS Offset (in)             | N/A            |
| No sol                                  | K. ANTA           |                                            |                        | N/A                                     | Shared Landing?                             | N/A           |                             | 2                           |                |
| A AND                                   | autor The         | PROW/ADA:                                  |                        | N/A                                     | Gutter Ponding?                             | N/A           | N/A                         | Gutter Slope (%)            | N/A            |
| munn                                    |                   |                                            |                        | N/A                                     | Gutter Lip Ht (in)                          | N/A           | N/A                         | Gutter X Slope (%)          | N/A            |
| 5. Jul                                  |                   | Not Found, R304.5.1, R304.2.2,<br>R304.5.3 |                        | N/A                                     | Painted X Walk1?                            | No            | N/A                         | Painted X Walk2?            | Yes            |
|                                         | 1                 | K304.3.3                                   |                        | IN/A                                    | X Walk 1 Direction                          | To SW         | N/A                         | X Walk 2 Direction          | To SE          |
| 6                                       |                   |                                            |                        | N/A                                     |                                             | 10 SVV<br>N/A | N/A                         |                             | 10 SE<br>120.0 |
|                                         |                   |                                            |                        | N/A                                     | X Walk 1 Width (in)                         |               | N/A                         | X Walk 2 Width (in)         |                |
| Street 1 Name                           | E INDEPENDENCE BV |                                            |                        |                                         | X Walk 1 Slope (%)                          | 4.1           |                             | X Walk 2 Slope (%)          | 1.4            |
| Stop Condition-Street 2                 | Signal            |                                            |                        |                                         | X Walk 1 X Slope (%)                        | 0.4           |                             | X Walk 2 X Slope (%)        | 3.1            |
| Street 2 Name                           | SHARON FOREST DR  |                                            |                        | N/A                                     | Ramp inside XWalk1?                         | N/A           | N/A                         | Ramp inside XWalk2?         | Yes            |
| Stop Condition-Street 1                 | Signal            |                                            |                        |                                         | Road Slope (%)                              | 2.4           | N/A                         | Clear Space?                | N/A            |
|                                         |                   |                                            |                        |                                         | Road X Slope (%)                            | 2.5           | N/A                         | Clear Space to XWalk (in)   | N/A            |
|                                         |                   |                                            |                        | N/A                                     | Any Obstructions?                           | N/A           | N/A                         | Storm Grate/Utility Hazard? | N/A            |
|                                         |                   | Total Cost: \$ 32                          | 200.00                 |                                         | Obstruction Type                            |               |                             | Storm Grate/Utility Type    |                |
|                                         |                   |                                            |                        |                                         |                                             | N/A           |                             |                             | N/A            |